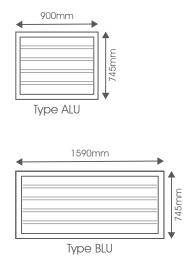

#### **Transformer Room Units**

#### **Optional Louvred Unit Vent Panel**

Our standard range opens outward. Opening inward will be on order only.

All transformer room doors are available fully louvred or with no louvres.