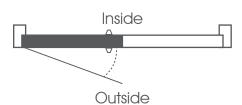

#### **Single Doors**

When judging the hand of combination doors, stand outside for open out doors and inside for open in doors.