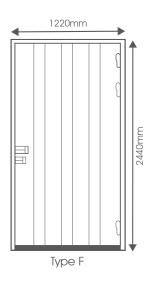

pen in doors.

## Open In









### **Door Installation Guide**

#### **Single Doors**



Widths are into rebate of frames. Heights are from finished floor to head rebate.

#### **Combination Doors**



Widths are into rebate of frames. Heights are from finished floor to head rebate.

Steel panels are braced to give additional rigidity. Barrel bolts are fitted to Top and Bottom of Door Leaf



### **Door Installation Guide**

#### **Screeded Steel Door Frames**



### **Fanlight Type Frames**



Note: Non-screeded Door Frames are 2064mm in overall height, which is 21mm shorter in length than screeded frames



# Steel Doors & Frames

#### **Transformer Room Units**

#### **Optional Louvred Unit Vent Panel**

Our standard range opens outward. Opening inward will be on order only.





















All transformer room doors are available fully louvred or with no louvres.



### **Steel Doors & Frames**

# **Steel Cupboard Frames**

2032mm

2580

CCFS (LH)



Widths between rebates and heights from finished floor to rebate at Head are as follows:

CDFS

b

CCFL (RH)

| Code | Width   | Height                          | Code                                                    | Width                                                         | Height                                                                            |
|------|---------|---------------------------------|---------------------------------------------------------|---------------------------------------------------------------|-------------------------------------------------------------------------------