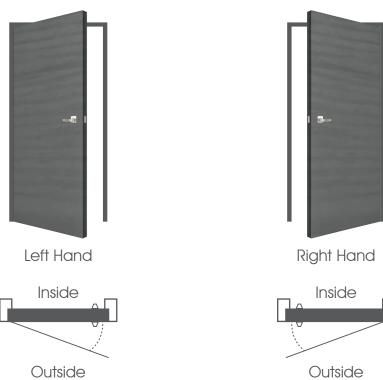

## **Door Handing Guide**

#### **Single Doors**

When judging the hand of combination doors, stand outside for open out doors and inside for open in doors.

### Open In