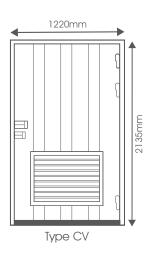

open in doors.

## Open In









### **Door Installation Guide**

#### **Single Doors**



Widths are into rebate of frames. Heights are from finished floor to head rebate.

#### **Combination Doors**



Widths are into rebate of frames. Heights are from finished floor to head rebate.

Steel panels are braced to give additional rigidity. Barrel bolts are fitted to Top and Bottom of Door Leaf



### **Door Installation Guide**

#### **Screeded Steel Door Frames**



### **Fanlight Type Frames**



Note: Non-screeded Door Frames are 2064mm in overall height, which is 21mm shorter in length than screeded frames



# Steel Doors & Frames

#### **Transformer Room Units**

#### **Optional Louvred Unit Vent Panel**

Our standard range opens outward. Opening inward will be on order only.





















All transformer room doors are available fully louvred or with no louvres.



### **Steel Doors & Frames**

# **Steel Cupboard Frames**

2032mm

2580

CCFS (LH)



Widths between rebates and heights from finished floor to rebate at Head are as follows:

CDFS

b

CCFL (RH)

| Code | Width   | Height                          | Code                                                    | Width                                                         | Height                                                                            |
|------|---------|---------------------------------|---------------------------------------------------------|---------------------------------------------------------------|-----------------------------------------------------------------------------