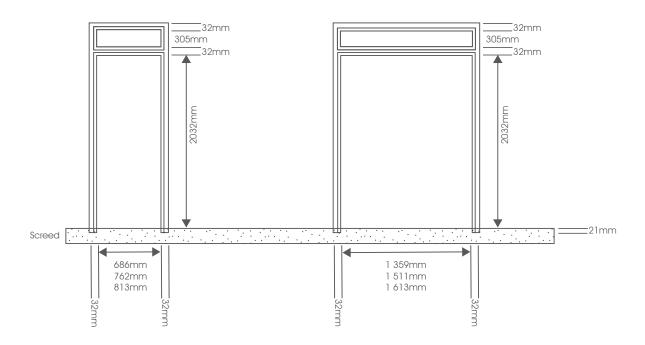

### **Fanlight Type Frames**

Note: Non-screeded Door Frames are 2064mm in overall height, which is 21mm shorter in length than screeded frames