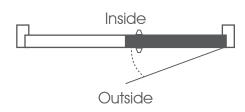

#### **Single Doors**

When judging the hand of combination doors, stand outside for open out doors and inside for open in doors.