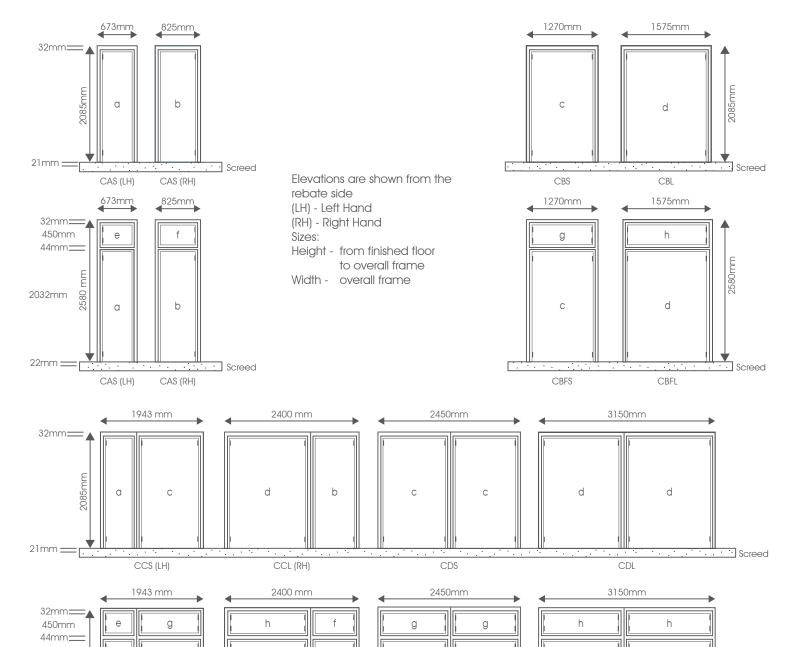

# **Steel Cupboard Frames**

2032mm

2580

CCFS (LH)

Widths between rebates and heights from finished floor to rebate at Head are as follows:

CDFS

b

CCFL (RH)

| Code | Width   | Height                          | Code                                                    | Width                                                         | Height                                                                            |
|------|---------|---------------------------------|---------------------------------------------------------|---------------------------------------------------------------|-----------------------------------------------------------------------------------|
|      |         |                                 |                                                         |                                                               |                                                                                   |
| а    | 610mm   | 2 032mm                         | е                                                       | 610mm                                                         | 450mm                                                                             |
| b    | 762mm   | 2 032mm                         | f                                                       | 762mm                                                         | 450mm                                                                             |
| С    | 1 206mm | 2 032mm                         | g                                                       | 1 206mm                                                       | 450mm                                                                             |
| d    | 1 511mm | 2 032mm                         | h                                                       | 1 511mm                                                       | 450mm                                                                             |
|      | a<br>b  | a 610mm<br>b 762mm<br>c 1 206mm | a 610mm 2 032mm<br>b 762mm 2 032mm<br>c 1 206mm 2 032mm | a 610mm 2 032mm e<br>b 762mm 2 032mm f<br>c 1 206mm 2 032mm g | a 610mm 2 032mm e 610mm<br>b 762mm 2 032mm f 762mm<br>c 1 206mm 2 032mm g 1 206mm |

· · Screed