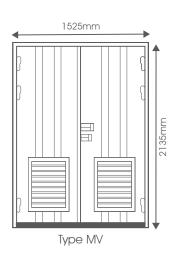

n in doors.

## Open In









### **Door Installation Guide**

#### **Single Doors**



Widths are into rebate of frames. Heights are from finished floor to head rebate.

#### **Combination Doors**



Widths are into rebate of frames. Heights are from finished floor to head rebate.

Steel panels are braced to give additional rigidity. Barrel bolts are fitted to Top and Bottom of Door Leaf



### **Door Installation Guide**

#### **Screeded Steel Door Frames**



### **Fanlight Type Frames**



Note: Non-screeded Door Frames are 2064mm in overall height, which is 21mm shorter in length than screeded frames



# Steel Doors & Frames

#### **Transformer Room Units**

#### **Optional Louvred Unit Vent Panel**

Our standard range opens outward. Opening inward will be on order only.





















All transformer room doors are available fully louvred or with no louvres.



### **Steel Doors & Frames**

# **Steel Cupboard Frames**

2032mm

2580

CCFS (LH)



Widths between rebates and heights from finished floor to rebate at Head are as follows:

CDFS

b

CCFL (RH)

| Code | Width   | Height                          | Code                                                    | Width                                                         | Height                                                                            |
|------|---------|---------------------------------|---------------------------------------------------------|---------------------------------------------------------------|---------------------------------------------------------------------------------