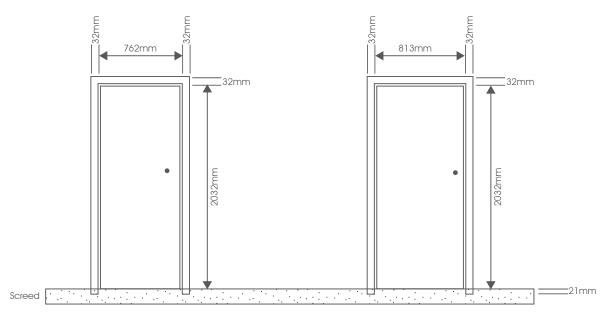

#### **Single Doors**

Widths are into rebate of frames. Heights are from finished floor to head rebate.

#### **Screeded Steel Door Frames**