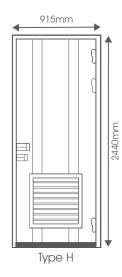

#### **Transformer Room Units**

#### **Optional Louvred Unit Vent Panel**

Our standard range opens outward. Opening inward will be on order only.

All transformer room doors are available fully louvred or with no louvres.