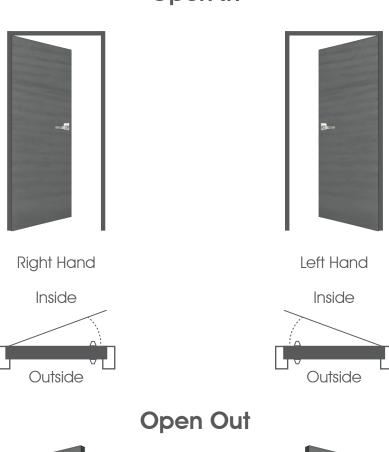

## **Door Handing Guide**

#### **Single Doors**

When judging the hand of combination doors, stand outside for open out doors and inside for open in doors.

### Open In