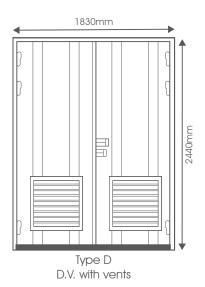

#### **Transformer Room Units**

#### **Optional Louvred Unit Vent Panel**

Our standard range opens outward. Opening inward will be on order only.

All transformer room doors are available fully louvred or with no louvres.