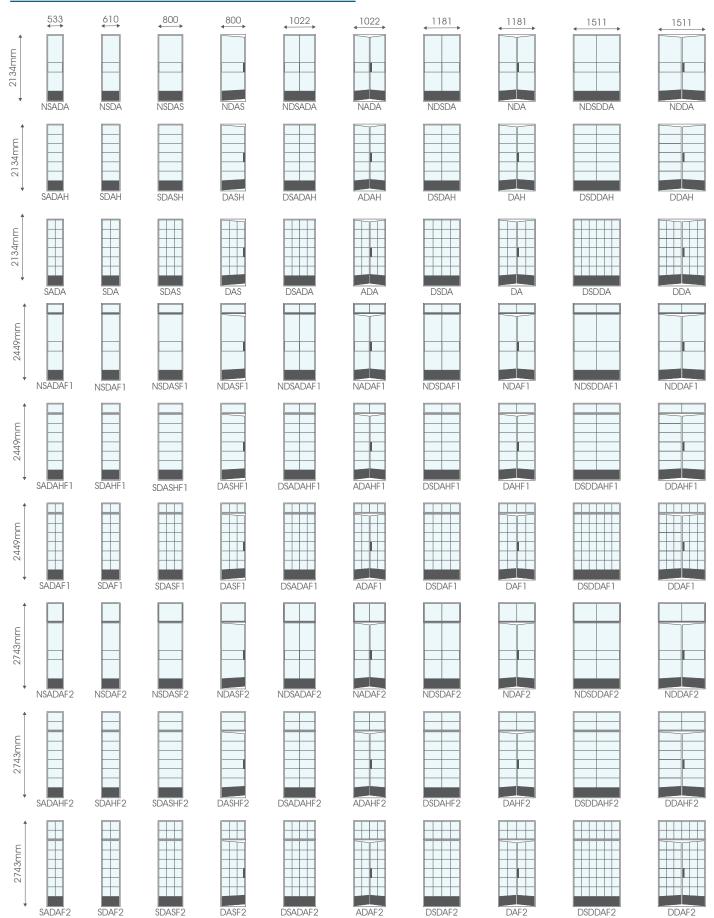

| g                                                       | 1 206mm                                                       | 450mm                                                                             |
| d    | 1 511mm | 2 032mm                         | h                                                       | 1 511mm                                                       | 450mm                                                                             |
|      | a<br>b  | a 610mm<br>b 762mm<br>c 1 206mm | a 610mm 2 032mm<br>b 762mm 2 032mm<br>c 1 206mm 2 032mm | a 610mm 2 032mm e<br>b 762mm 2 032mm f<br>c 1 206mm 2 032mm g | a 610mm 2 032mm e 610mm<br>b 762mm 2 032mm f 762mm<br>c 1 206mm 2 032mm g 1 206mm |



· · Screed

### **Steel Doors**

#### **French Doors**



 $^*\mbox{Glass}$  not included with frames - shown for illustration only All F7 Windows will have a width shortage of 25mm in comparison to your FX7 Window.



#### **Contact Information**







+27 (11) 974 0024



www.robmeg.co.za



enquiries@robmeg.co.za



22 Monteer Road, Isando