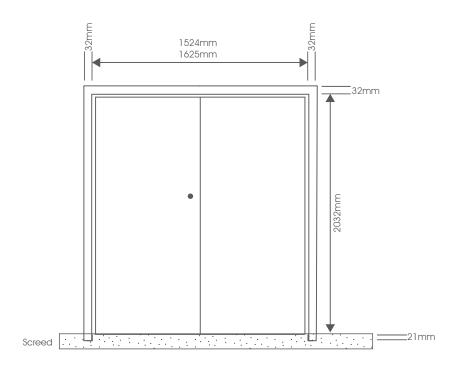

#### **Combination Doors**

Widths are into rebate of frames. Heights are from finished floor to head rebate.

Steel panels are braced to give additional rigidity. Barrel bolts are fitted to Top and Bottom of Door Leaf