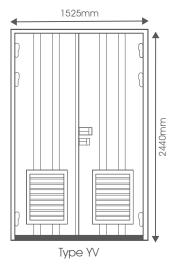

#### **Transformer Room Units**

#### **Optional Louvred Unit Vent Panel**

Our standard range opens outward. Opening inward will be on order only.

All transformer room doors are available fully louvred or with no louvres.