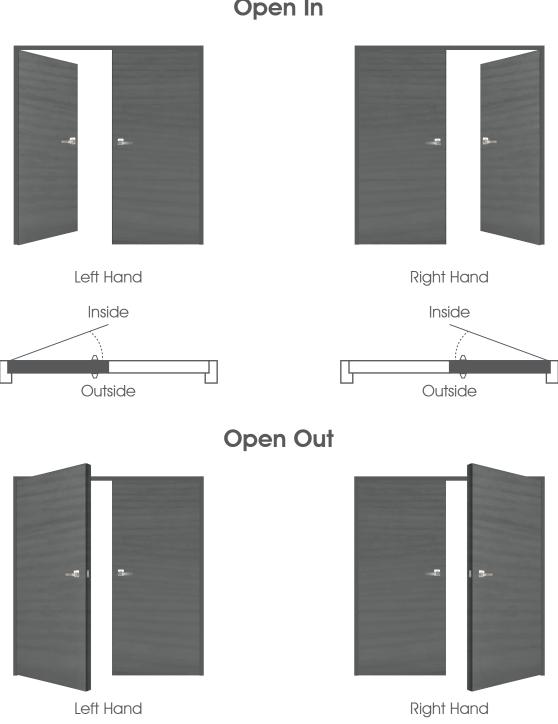

## **Door Handing Guide**

#### **Double Doors**

When judging the hand of combination doors, stand outside for open out doors and inside for open in doors.

## Open In