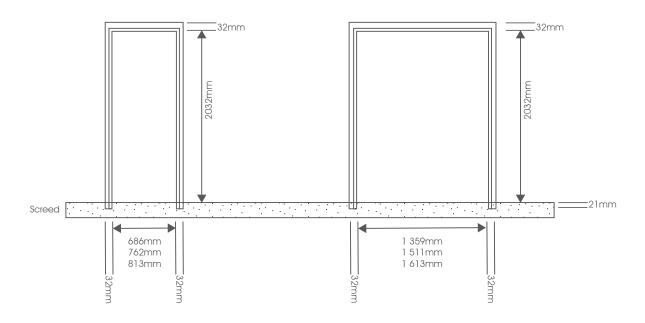

#### **Combination Doors**

Widths are into rebate of frames. Heights are from finished floor to head rebate.

Steel panels are braced to give additional rigidity. Barrel bolts are fitted to Top and Bottom of Door Leaf