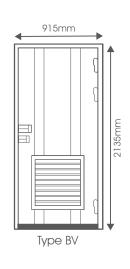

or open in doors.

## Open In









### **Door Installation Guide**

#### **Single Doors**



Widths are into rebate of frames. Heights are from finished floor to head rebate.

#### **Combination Doors**



Widths are into rebate of frames. Heights are from finished floor to head rebate.

Steel panels are braced to give additional rigidity. Barrel bolts are fitted to Top and Bottom of Door Leaf



### **Door Installation Guide**

#### **Screeded Steel Door Frames**



### **Fanlight Type Frames**



Note: Non-screeded Door Frames are 2064mm in overall height, which is 21mm shorter in length than screeded frames



# Steel Doors & Frames

#### **Transformer Room Units**

#### **Optional Louvred Unit Vent Panel**

Our standard range opens outward. Opening inward will be on order only.





















All transformer room doors are available fully louvred or with no louvres.



### **Steel Doors & Frames**

# **Steel Cupboard Frames**

2032mm

2580

CCFS (LH)



Widths between rebates and heights from finished floor to rebate at Head are as follows:

CDFS

b

CCFL (RH)

| Code | Width   | Height                          | Code                                                    | Width                                                         | Height                                                                            |
|------|---------|---------------------------------|---------------------------------------------------------|---------------------------------------------------------------|---------------------------------------------------------------------------