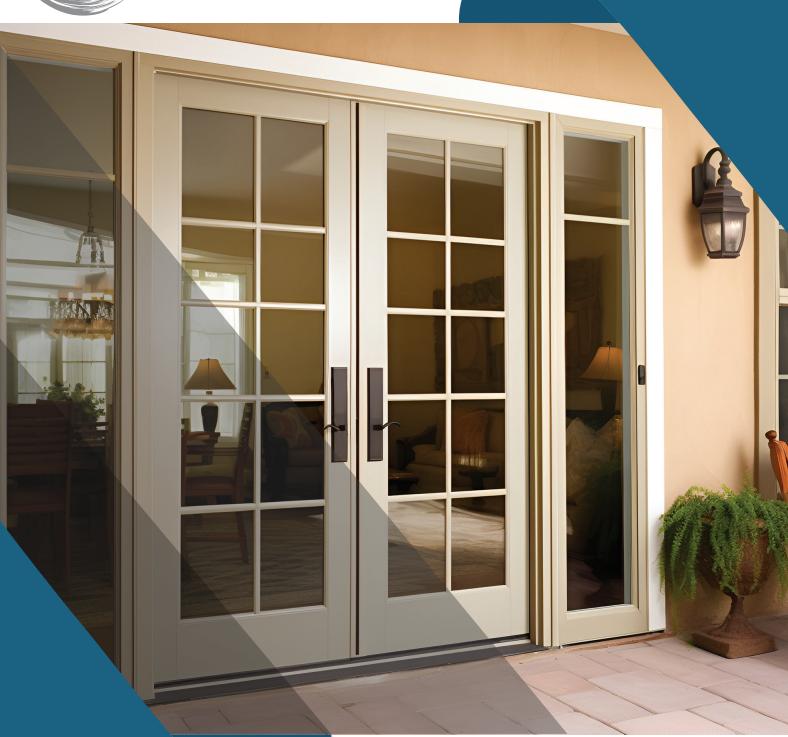

### **Steel Doors**

#### **French Doors**

 $^*\mbox{Glass}$  not included with frames - shown for illustration only All F7 Windows will have a width shortage of 25mm in comparison to your FX7 Window.