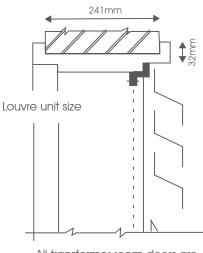

#### **Transformer Room Units**

#### **Optional Louvred Unit Vent Panel**

Our standard range opens outward. Opening inward will be on order only.

All transformer room doors are available fully louvred or with no louvres.