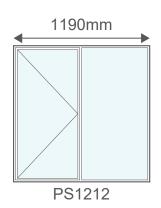

er conditions.

They have a high corrosion resistance and will not swell, crack, split or warp over time.

Aluminium frames boast a superior lifespan compared to most other materials and require little maintenance.

Aluminium is 100% recyclable, non-toxic and completely sustainable. The recycling process of aluminium requires only 5% of the initial energy required to create it.

The standard colours are:



Please note that the colour swatches used are only for illustrative purposes and are not an exact replica of the final product colour





## Windows - 590mm (h)









## Windows - 890mm (h)









## Windows - 1190mm (h)



## Windows - 1490mm (h)



## Windows - 1790mm (h)







ROBMEGSTEEL Steel & Aluminium Framework

## Windows - 890mm (h)











# Windows - 1190mm (h)

















# Windows - 1490mm (h)









## Windows - 1790mm (h)

PSS2118



"S" indicates Safety Glass

PSS2418

## **Contact Information**







+27 (11) 974 0024



www.robmeg.co.za



enquiries@robmeg.co.za



22 Monteer Road, Isando