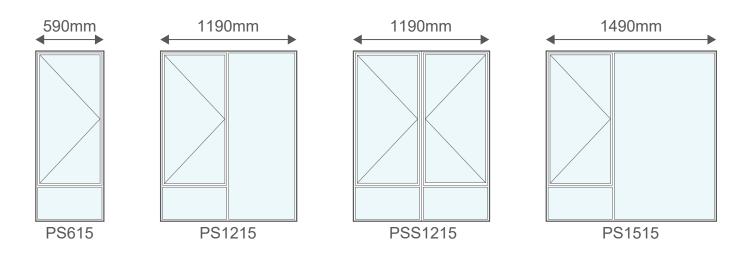

sion resistance and will not swell, crack, split or warp over time.

Aluminium frames boast a superior lifespan compared to most other materials and require little maintenance.

Aluminium is 100% recyclable, non-toxic and completely sustainable. The recycling process of aluminium requires only 5% of the initial energy required to create it.

The standard colours are:



Please note that the colour swatches used are only for illustrative purposes and are not an exact replica of the final product colour





## Windows - 590mm (h)









## Windows - 890mm (h)









## Windows - 1190mm (h)



## Windows - 1490mm (h)



## Windows - 1790mm (h)







ROBMEGSTEEL Steel & Aluminium Framework

## Windows - 890mm (h)











# Windows - 1190mm (h)

















# Windows - 1490mm (h)









## Windows - 1790mm (h)

PSS2118



"S" indicates Safety Glass

PSS2418

## **Contact Information**







+27 (11) 974 0024



www.robmeg.co.za



enquiries@robmeg.co.za



22 Monteer Road, Isando