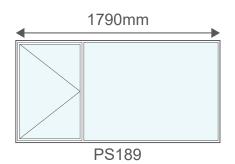

rable and resistant to harsh weather conditions.

They have a high corrosion resistance and will not swell, crack, split or warp over time.

Aluminium frames boast a superior lifespan compared to most other materials and require little maintenance.

Aluminium is 100% recyclable, non-toxic and completely sustainable. The recycling process of aluminium requires only 5% of the initial energy required to create it.

The standard colours are:



Please note that the colour swatches used are only for illustrative purposes and are not an exact replica of the final product colour





## Windows - 590mm (h)









## Windows - 890mm (h)









## Windows - 1190mm (h)



## Windows - 1490mm (h)



## Windows - 1790mm (h)







ROBMEGSTEEL Steel & Aluminium Framework

## Windows - 890mm (h)











# Windows - 1190mm (h)

















# Windows - 1490mm (h)









## Windows - 1790mm (h)

PSS2118



"S" indicates Safety Glass

PSS2418

## **Contact Information**







+27 (11) 974 0024



www.robmeg.co.za



enquiries@robmeg.co.za



22 Monteer Road, Isando