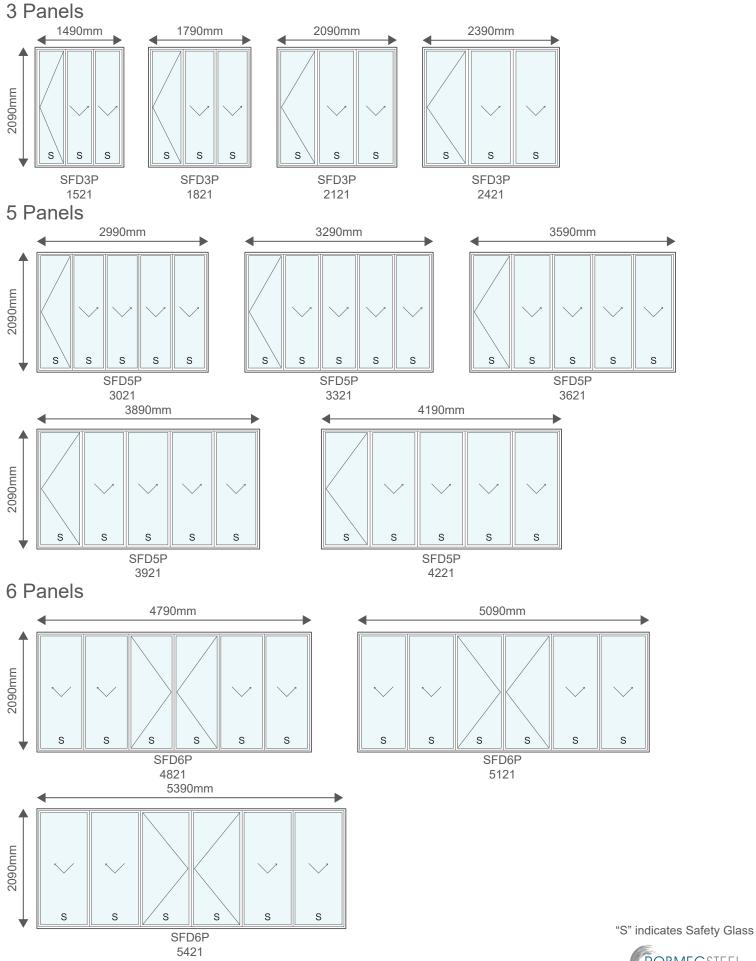

4

#### **Full Slats**



Side Hung - EDFS Stable - STFS

#### **Full Pane**



Side Hung - EDFP Pivot - PDFP

#### Midrail



Side Hung - EDMR Stable Door - STMR

#### llano



Side Hung - EDIL Pivot - PDIL



## **Aluminium Doors**

#### **4 Pane Horizontal**



Side Hung - EDH4

#### Horizontal



Side Hung - EDH8 Pivot - PDH8

#### **Half Pane Half Slats**



Side Hung - EDHS Stable - STHS

**Pinnacle** 



Side Hung - EDPN

**Arrow Full Glass** 



Side Hung - EDAR Pivot - PDAR

Elegance



Side Hung - EDEL Pivot - PDEL

Valencia



Side Hung - EDVC Pivot - PDVC

Valencia + SL



Side Hung - EDVC+SL

**Full Exquisite** 



Side Hung - STEX Handles May Vary

Full Exquisite + SL



Side Hung - STEX+SL Handles May Vary



# **Aluminium Sliding Doors**





# **Aluminium Folding Doors**



# **Aluminium Folding Doors**



## **Aluminium Windows**

Aluminium windows are extremely durable and resistant to harsh weather conditions.

They have a high corrosion resistance and will not swell, crack, split or warp over time.

Aluminium frames boast a superior lifespan compared to most other materials and require little maintenance.

Aluminium is 100% recyclable, non-toxic and completely sustainable. The recycling process of aluminium requires only 5% of the initial energy required to create it.

The standard colours are:



Please note that the colour swatches used are only for illustrative purposes and are not an exact replica of the final product colour





## Windows - 590mm (h)









## Windows - 890mm (h)









## Windows - 1190mm (h)



## Windows - 1490mm (h)



##