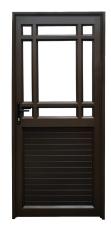

#### Criss Cross

Side Hung - EDCC

**Americana** 

Side Hung - EDAM

2 Pane Stable

Side Hung - ED2P

4 Pane Stable

Stable - STH4