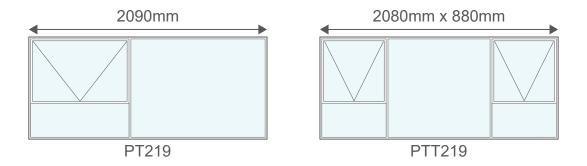

*Aluminium Sliding Doors**





# **Aluminium Folding Doors**



# **Aluminium Folding Doors**



## **Aluminium Windows**

Aluminium windows are extremely durable and resistant to harsh weather conditions.

They have a high corrosion resistance and will not swell, crack, split or warp over time.

Aluminium frames boast a superior lifespan compared to most other materials and require little maintenance.

Aluminium is 100% recyclable, non-toxic and completely sustainable. The recycling process of aluminium requires only 5% of the initial energy required to create it.

The standard colours are:



Please note that the colour swatches used are only for illustrative purposes and are not an exact replica of the final product colour





## Windows - 590mm (h)









## Windows - 890mm (h)









## Windows - 1190mm (h)



## Windows - 1490mm (h)



## Windows - 1790mm (h)







ROBMEGSTEEL Steel & Aluminium Framework

## Windows - 890mm (h)











# Windows - 1190mm (h)

















# Windows - 1490mm (h)









## Windows - 1790mm (h)

PSS2118



"S" indicates Safety Glass

PSS2418

## **Contact Information**







+27 (11) 974 0024



www.robmeg.co.za



enquiries@robmeg.co.za



22 Monteer Road, Isando