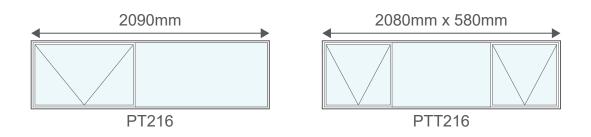

TEX+SL Handles May Vary



# **Aluminium Sliding Doors**





# **Aluminium Folding Doors**



# **Aluminium Folding Doors**



## **Aluminium Windows**

Aluminium windows are extremely durable and resistant to harsh weather conditions.

They have a high corrosion resistance and will not swell, crack, split or warp over time.

Aluminium frames boast a superior lifespan compared to most other materials and require little maintenance.

Aluminium is 100% recyclable, non-toxic and completely sustainable. The recycling process of aluminium requires only 5% of the initial energy required to create it.

The standard colours are:



Please note that the colour swatches used are only for illustrative purposes and are not an exact replica of the final product colour





## Windows - 590mm (h)









## Windows - 890mm (h)









## Windows - 1190mm (h)



## Windows - 1490mm (h)



## Windows - 1790mm (h)







ROBMEGSTEEL Steel & Aluminium Framework

## Windows - 890mm (h)











# Windows - 1190mm (h)

















# Windows - 1490mm (h)









## Windows - 1790mm (h)

PSS2118



"S" indicates Safety Glass

PSS2418

## **Contact Information**







+27 (11) 974 0024



www.robmeg.co.za



enquiries@robmeg.co.za



22 Monteer Road, Isando