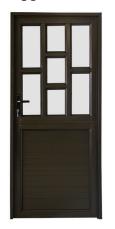

#### **Half Pane Half Slats**

Side Hung - EDHS Stable - STHS

**Pinnacle** 

Side Hung - EDPN

**Arrow Full Glass** 

Side Hung - EDAR Pivot - PDAR

Elegance

Side Hung - EDEL Pivot - PDEL