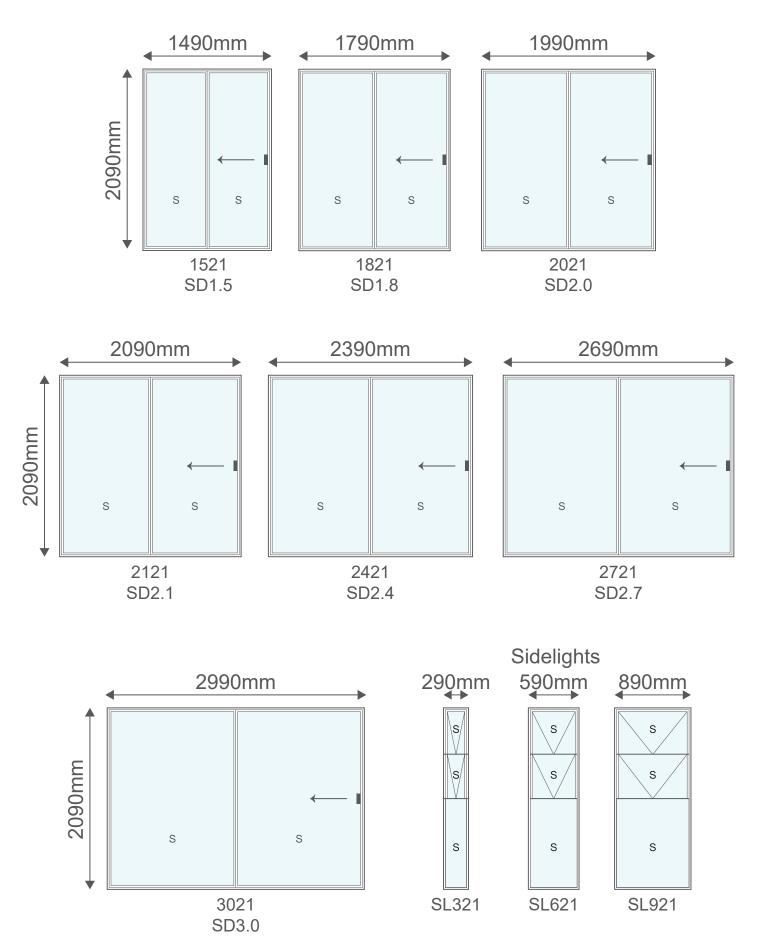

ED2P

4 Pane Stable



Stable - STH4

#### **Full Slats**



Side Hung - EDFS Stable - STFS

#### **Full Pane**



Side Hung - EDFP Pivot - PDFP

#### Midrail



Side Hung - EDMR Stable Door - STMR

#### llano



Side Hung - EDIL Pivot - PDIL



## **Aluminium Doors**

#### **4 Pane Horizontal**



Side Hung - EDH4

#### Horizontal



Side Hung - EDH8 Pivot - PDH8

#### **Half Pane Half Slats**



Side Hung - EDHS Stable - STHS

**Pinnacle** 



Side Hung - EDPN

**Arrow Full Glass** 



Side Hung - EDAR Pivot - PDAR

Elegance



Side Hung - EDEL Pivot - PDEL

Valencia



Side Hung - EDVC Pivot - PDVC

Valencia + SL



Side Hung - EDVC+SL

**Full Exquisite** 



Side Hung - STEX Handles May Vary

Full Exquisite + SL



Side Hung - STEX+SL Handles May Vary



# **Aluminium Sliding Doors**





# **Aluminium Folding Doors**



# **Aluminium Folding Doors**



## **Aluminium Windows**

Aluminium windows are extremely durable and resistant to harsh weather conditions.

They have a high corrosion resistance and will not swell, crack, split or warp over time.

Aluminium frames boast a superior lifespan compared to most other materials and require little maintenance.

Aluminium is 100% recyclable, non-toxic and completely sustainable. The recycling process of aluminium requires only 5% of the initial energy required to create it.

The standard colours are:



Please note that the colour swatches used are only for illustrative purposes and are not an exact replica of the final product colour





## Windows - 590mm (h)









## Windows - 890mm (h)









## Windows - 1190mm (h