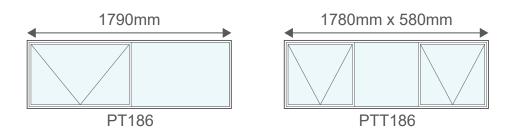

STEX+SL Handles May Vary



# **Aluminium Sliding Doors**





# **Aluminium Folding Doors**



# **Aluminium Folding Doors**



## **Aluminium Windows**

Aluminium windows are extremely durable and resistant to harsh weather conditions.

They have a high corrosion resistance and will not swell, crack, split or warp over time.

Aluminium frames boast a superior lifespan compared to most other materials and require little maintenance.

Aluminium is 100% recyclable, non-toxic and completely sustainable. The recycling process of aluminium requires only 5% of the initial energy required to create it.

The standard colours are:



Please note that the colour swatches used are only for illustrative purposes and are not an exact replica of the final product colour





## Windows - 590mm (h)









## Windows - 890mm (h)









## Windows - 1190mm (h)



## Windows - 1490mm (h)



## Windows - 1790mm (h)







ROBMEGSTEEL Steel & Aluminium Framework

## Windows - 890mm (h)











# Windows - 1190mm (h)

















# Windows - 1490mm (h)









## Windows - 1790mm (h)

PSS2118



"S" indicates Safety Glass

PSS2418

## **Contact Information**







+27 (11) 974 0024



www.robmeg.co.za



enquiries@robmeg.co.za



22 Monteer Road, Isando