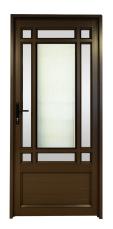

to standard industry sizes with a size tolerance between -2mm and +2mm.

When measuring and placing orders the sizes should be based on the openings as viewed from the outside of the area.

For protection and quality, the products are delivered wrapped to protect against building debris and mess such as cement, plaster, paint, etc.

We recommend only removing the wrapping once all building and painting is complete.

Our standard colours are:



Please note that the colour swatches used are only for illustrative purposes and are not an exact replica of the final product colour



## **Aluminium Doors**

#### Cottage 8 Pane



Side Hung - EDCP

#### Staggered



Side Hung - EDST

#### Staggered / Solid



Side Hung - EDSS Stable - STSS

#### Criss Cross



Side Hung - EDCC

**Americana** 



Side Hung - EDAM

2 Pane Stable



Side Hung - ED2P

4 Pane Stable



Stable - STH4

#### **Full Slats**



Side Hung - EDFS Stable - STFS

#### **Full Pane**



Side Hung - EDFP Pivot - PDFP

#### Midrail



Side Hung - EDMR Stable Door - STMR

#### llano



Side Hung - EDIL Pivot - PDIL



## **Aluminium Doors**

#### **4 Pane Horizontal**



Side Hung - EDH4

#### Horizontal



Side Hung - EDH8 Pivot - PDH8

#### **Half Pane Half Slats**



Side Hung - EDHS Stable - STHS

**Pinnacle** 



Side Hung - EDPN

**Arrow Full Glass** 



Side Hung - EDAR Pivot - PDAR

Elegance



Side Hung - EDEL Pivot - PDEL

Valencia



Side Hung - EDVC Pivot - PDVC

Valencia + SL



Side Hung - EDVC+SL

**Full Exquisite** 



Side Hung - STEX Handles May Vary

Full Exquisite + SL



Side Hung - STEX+SL Ha