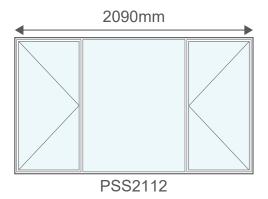

ons.

They have a high corrosion resistance and will not swell, crack, split or warp over time.

Aluminium frames boast a superior lifespan compared to most other materials and require little maintenance.

Aluminium is 100% recyclable, non-toxic and completely sustainable. The recycling process of aluminium requires only 5% of the initial energy required to create it.

The standard colours are:



Please note that the colour swatches used are only for illustrative purposes and are not an exact replica of the final product colour





## Windows - 590mm (h)









## Windows - 890mm (h)









## Windows - 1190mm (h)



## Windows - 1490mm (h)



## Windows - 1790mm (h)







ROBMEGSTEEL Steel & Aluminium Framework

## Windows - 890mm (h)











# Windows - 1190mm (h)

















# Windows - 1490mm (h)









## Windows - 1790mm (h)

PSS2118



"S" indicates Safety Glass

PSS2418

## **Contact Information**







+27 (11) 974 0024



www.robmeg.co.za



enquiries@robmeg.co.za



22 Monteer Road, Isando