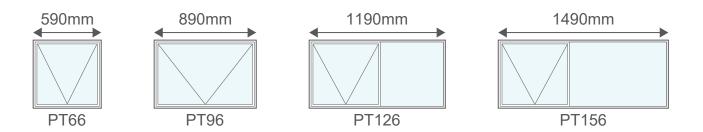

## Windows - 590mm (h)

## Windows - 890mm (h)

## Windows - 1190mm (h)

## Windows - 1490mm (h)