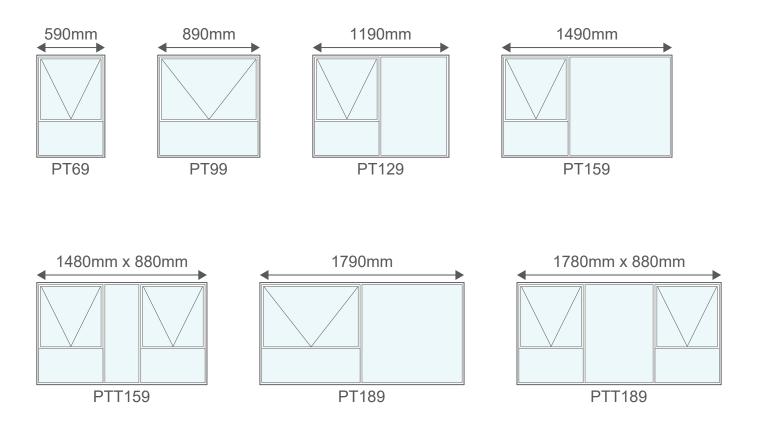

## Windows - 590mm (h)

## Windows - 890mm (h)

## Windows - 1190mm (h)

## Windows - 1490mm (h)

## Windows - 1790mm (h)

ROBMEGSTEEL Steel & Aluminium Framework