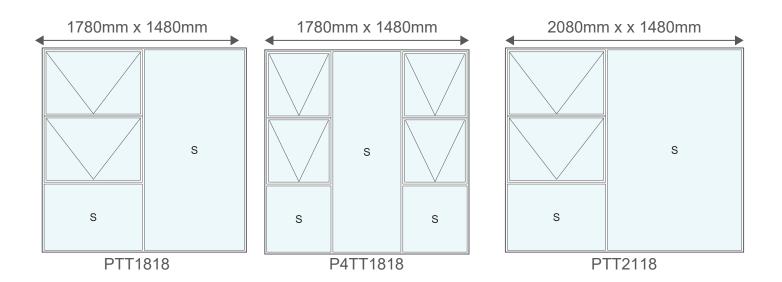

Doors**



## **Aluminium Windows**

Aluminium windows are extremely durable and resistant to harsh weather conditions.

They have a high corrosion resistance and will not swell, crack, split or warp over time.

Aluminium frames boast a superior lifespan compared to most other materials and require little maintenance.

Aluminium is 100% recyclable, non-toxic and completely sustainable. The recycling process of aluminium requires only 5% of the initial energy required to create it.

The standard colours are:



Please note that the colour swatches used are only for illustrative purposes and are not an exact replica of the final product colour





## Windows - 590mm (h)









## Windows - 890mm (h)









## Windows - 1190mm (h)



## Windows - 1490mm (h)



## Windows - 1790mm (h)







ROBMEGSTEEL Steel & Aluminium Framework

## Windows - 890mm (h)











# Windows - 1190mm (h)

















# Windows - 1490mm (h)









## Windows - 1790mm (h)

PSS2118



"S" indicates Safety Glass

PSS2418

## **Contact Information**







+27 (11) 974 0024



www.robmeg.co.za



enquiries@robmeg.co.za



22 Monteer Road, Isando