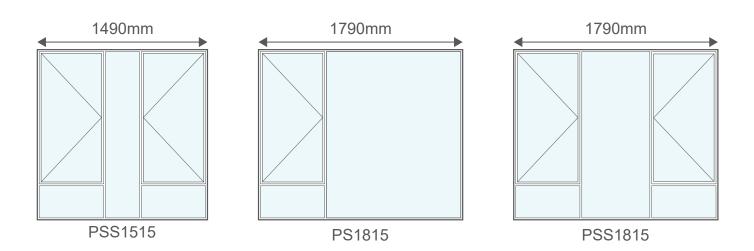

on resistance and will not swell, crack, split or warp over time.

Aluminium frames boast a superior lifespan compared to most other materials and require little maintenance.

Aluminium is 100% recyclable, non-toxic and completely sustainable. The recycling process of aluminium requires only 5% of the initial energy required to create it.

The standard colours are:



Please note that the colour swatches used are only for illustrative purposes and are not an exact replica of the final product colour





## Windows - 590mm (h)









## Windows - 890mm (h)









## Windows - 1190mm (h)



## Windows - 1490mm (h)



## Windows - 1790mm (h)







ROBMEGSTEEL Steel & Aluminium Framework

## Windows - 890mm (h)











# Windows - 1190mm (h)

















# Windows - 1490mm (h)









## Windows - 1790mm (h)

PSS2118



"S" indicates Safety Glass

PSS2418

## **Contact Information**







+27 (11) 974 0024



www.robmeg.co.za



enquiries@robmeg.co.za



22 Monteer Road, Isando