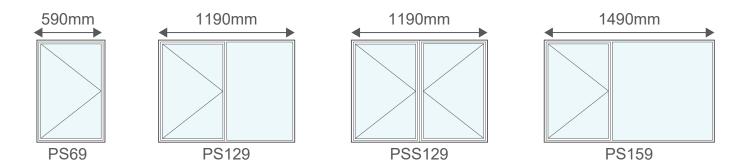

durable and resistant to harsh weather conditions.

They have a high corrosion resistance and will not swell, crack, split or warp over time.

Aluminium frames boast a superior lifespan compared to most other materials and require little maintenance.

Aluminium is 100% recyclable, non-toxic and completely sustainable. The recycling process of aluminium requires only 5% of the initial energy required to create it.

The standard colours are:



Please note that the colour swatches used are only for illustrative purposes and are not an exact replica of the final product colour





## Windows - 590mm (h)









## Windows - 890mm (h)









## Windows - 1190mm (h)



## Windows - 1490mm (h)



## Windows - 1790mm (h)







ROBMEGSTEEL Steel & Aluminium Framework

## Windows - 890mm (h)











# Windows - 1190mm (h)

















# Windows - 1490mm (h)









## Windows - 1790mm (h)

PSS2118



"S" indicates Safety Glass

PSS2418

## **Contact Information**







+27 (11) 974 0024



www.robmeg.co.za



enquiries@robmeg.co.za



22 Monteer Road, Isando