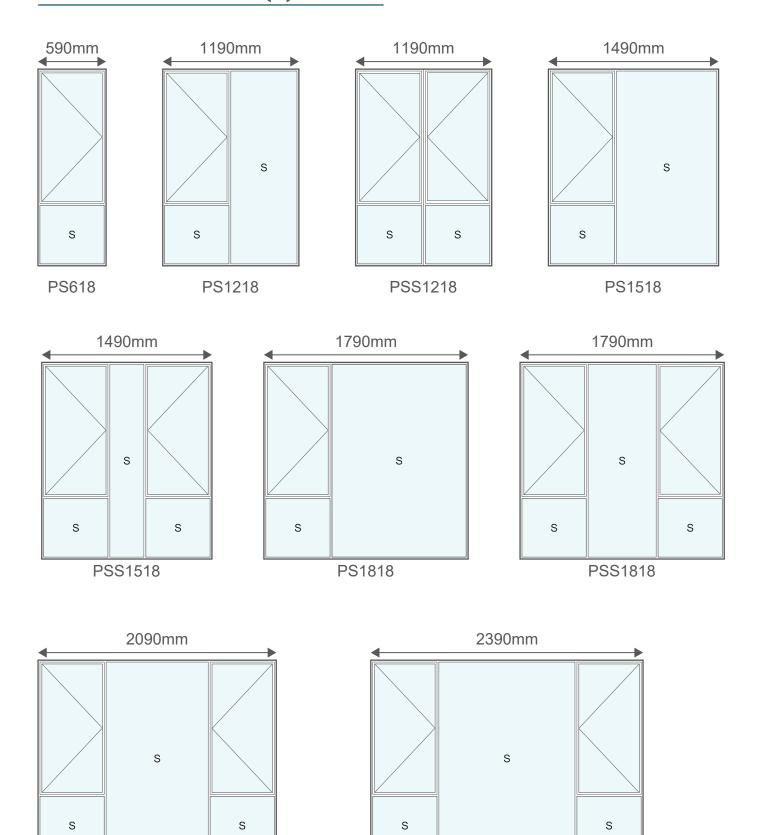

## Windows - 1190mm (h)

## Windows - 1490mm (h)

## Windows - 1790mm (h)

ROBMEGSTEEL Steel & Aluminium Framework