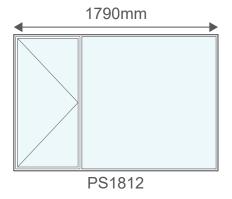

ditions.

They have a high corrosion resistance and will not swell, crack, split or warp over time.

Aluminium frames boast a superior lifespan compared to most other materials and require little maintenance.

Aluminium is 100% recyclable, non-toxic and completely sustainable. The recycling process of aluminium requires only 5% of the initial energy required to create it.

The standard colours are:



Please note that the colour swatches used are only for illustrative purposes and are not an exact replica of the final product colour





## Windows - 590mm (h)









## Windows - 890mm (h)









## Windows - 1190mm (h)



## Windows - 1490mm (h)



## Windows - 1790mm (h)







ROBMEGSTEEL Steel & Aluminium Framework

## Windows - 890mm (h)











# Windows - 1190mm (h)

















# Windows - 1490mm (h)









## Windows - 1790mm (h)

PSS2118



"S" indicates Safety Glass

PSS2418

## **Contact Information**







+27 (11) 974 0024



www.robmeg.co.za



enquiries@robmeg.co.za



22 Monteer Road, Isando