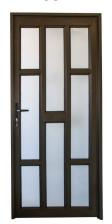

#### Criss Cross

Side Hung - EDCC

**Americana** 

Side Hung - EDAM

2 Pane Stable

Side Hung - ED2P

4 Pane Stable

Stable - STH4