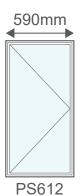

ther conditions.

They have a high corrosion resistance and will not swell, crack, split or warp over time.

Aluminium frames boast a superior lifespan compared to most other materials and require little maintenance.

Aluminium is 100% recyclable, non-toxic and completely sustainable. The recycling process of aluminium requires only 5% of the initial energy required to create it.

The standard colours are:



Please note that the colour swatches used are only for illustrative purposes and are not an exact replica of the final product colour





## Windows - 590mm (h)









## Windows - 890mm (h)









## Windows - 1190mm (h)



## Windows - 1490mm (h)



## Windows - 1790mm (h)







ROBMEGSTEEL Steel & Aluminium Framework

## Windows - 890mm (h)











# Windows - 1190mm (h)

















# Windows - 1490mm (h)









## Windows - 1790mm (h)

PSS2118



"S" indicates Safety Glass

PSS2418

## **Contact Information**







+27 (11) 974 0024



www.robmeg.co.za



enquiries@robmeg.co.za



22 Monteer Road, Isando