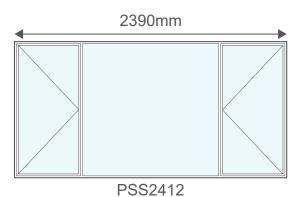

s.

They have a high corrosion resistance and will not swell, crack, split or warp over time.

Aluminium frames boast a superior lifespan compared to most other materials and require little maintenance.

Aluminium is 100% recyclable, non-toxic and completely sustainable. The recycling process of aluminium requires only 5% of the initial energy required to create it.

The standard colours are:



Please note that the colour swatches used are only for illustrative purposes and are not an exact replica of the final product colour





## Windows - 590mm (h)









## Windows - 890mm (h)









## Windows - 1190mm (h)



## Windows - 1490mm (h)



## Windows - 1790mm (h)







ROBMEGSTEEL Steel & Aluminium Framework

## Windows - 890mm (h)











# Windows - 1190mm (h)

















# Windows - 1490mm (h)









## Windows - 1790mm (h)

PSS2118



"S" indicates Safety Glass

PSS2418

## **Contact Information**







+27 (11) 974 0024



www.robmeg.co.za



enquiries@robmeg.co.za



22 Monteer Road, Isando