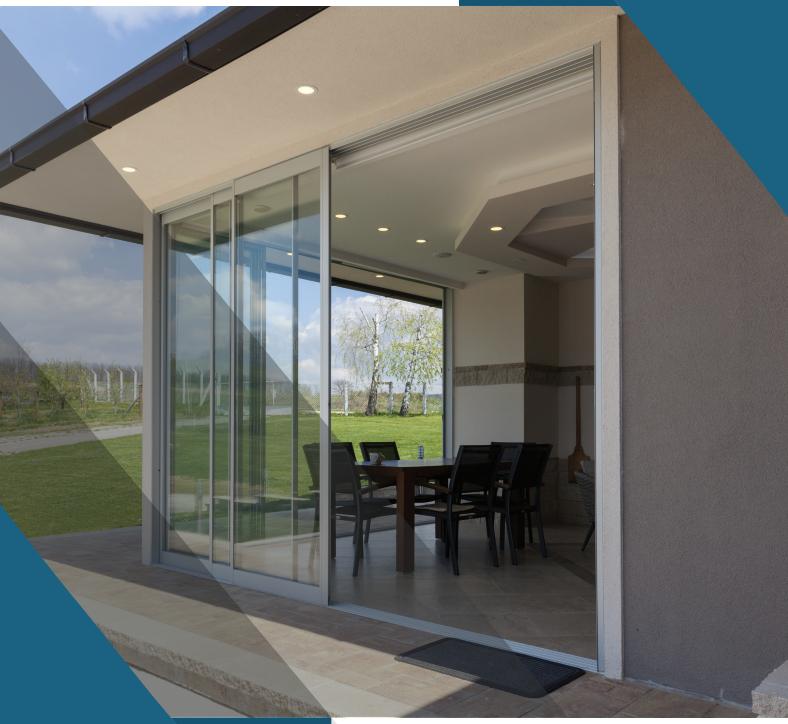

Our aluminium doors are designed to be both stylish and functional, offering excellent security and energy efficiency.

For those looking to create a seamless transition between indoor and outdoor spaces, our aluminium sliding doors are an excellent choice. They provide a modern and elegant look while allowing natural light to flood into your home or business.

Our aluminium stacking doors are a fantastic solution for those who want to maximise space and create an open and inviting atmosphere. These doors are easy to operate and can be customised to fit any size opening.