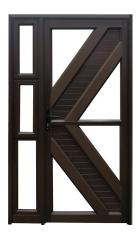

Hung - EDST

#### Staggered / Solid



Side Hung - EDSS Stable - STSS

#### Criss Cross



Side Hung - EDCC

**Americana** 



Side Hung - EDAM

2 Pane Stable



Side Hung - ED2P

4 Pane Stable



Stable - STH4

#### **Full Slats**



Side Hung - EDFS Stable - STFS

#### **Full Pane**



Side Hung - EDFP Pivot - PDFP

#### Midrail



Side Hung - EDMR Stable Door - STMR

#### llano



Side Hung - EDIL Pivot - PDIL



## **Aluminium Doors**

#### **4 Pane Horizontal**



Side Hung - EDH4

#### Horizontal



Side Hung - EDH8 Pivot - PDH8

#### **Half Pane Half Slats**



Side Hung - EDHS Stable - STHS

**Pinnacle** 



Side Hung - EDPN

**Arrow Full Glass** 



Side Hung - EDAR Pivot - PDAR

Elegance



Side Hung - EDEL Pivot - PDEL

Valencia



Side Hung - EDVC Pivot - PDVC

Valencia + SL



Side Hung - EDVC+SL

**Full Exquisite** 



Side Hung - STEX Handles May Vary

Full Exquisite + SL



Side Hung - STEX+SL Handles May Vary



# **Aluminium Sliding Doors**





# **Aluminium Folding Doors**



# **Aluminium Folding Doors**



## **Aluminium Windows**

Aluminium windows are extremely durable and resistant to harsh weather conditions.

They have a high corrosion resistance and will not swell, crack, split or warp over time.

Aluminium frames boast a superior lifespan compared to most other materials and require little maintenance.

Aluminium is 100% recyclable, non-toxic and completely sustainable. The recycling process of aluminium requires only 5% of the initial energy required to create it.

The standard colours are:



Please note that the colour swatches used are only