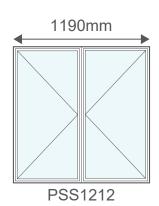

conditions.

They have a high corrosion resistance and will not swell, crack, split or warp over time.

Aluminium frames boast a superior lifespan compared to most other materials and require little maintenance.

Aluminium is 100% recyclable, non-toxic and completely sustainable. The recycling process of aluminium requires only 5% of the initial energy required to create it.

The standard colours are:



Please note that the colour swatches used are only for illustrative purposes and are not an exact replica of the final product colour





## Windows - 590mm (h)









## Windows - 890mm (h)









## Windows - 1190mm (h)



## Windows - 1490mm (h)



## Windows - 1790mm (h)







ROBMEGSTEEL Steel & Aluminium Framework

## Windows - 890mm (h)











# Windows - 1190mm (h)

















# Windows - 1490mm (h)









## Windows - 1790mm (h)

PSS2118



"S" indicates Safety Glass

PSS2418

## **Contact Information**







+27 (11) 974 0024



www.robmeg.co.za



enquiries@robmeg.co.za



22 Monteer Road, Isando