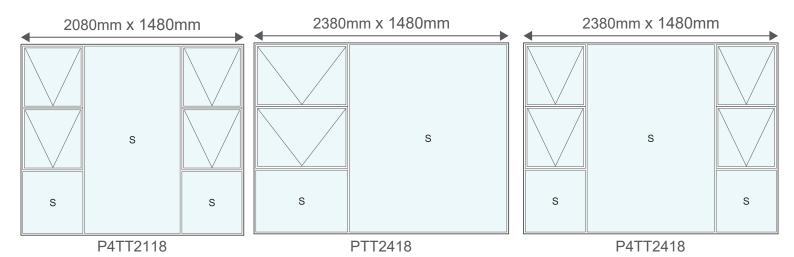

ors**



## **Aluminium Windows**

Aluminium windows are extremely durable and resistant to harsh weather conditions.

They have a high corrosion resistance and will not swell, crack, split or warp over time.

Aluminium frames boast a superior lifespan compared to most other materials and require little maintenance.

Aluminium is 100% recyclable, non-toxic and completely sustainable. The recycling process of aluminium requires only 5% of the initial energy required to create it.

The standard colours are:



Please note that the colour swatches used are only for illustrative purposes and are not an exact replica of the final product colour





## Windows - 590mm (h)









## Windows - 890mm (h)









## Windows - 1190mm (h)



## Windows - 1490mm (h)



## Windows - 1790mm (h)







ROBMEGSTEEL Steel & Aluminium Framework

## Windows - 890mm (h)











# Windows - 1190mm (h)

















# Windows - 1490mm (h)









## Windows - 1790mm (h)

PSS2118



"S" indicates Safety Glass

PSS2418

## **Contact Information**







+27 (11) 974 0024



www.robmeg.co.za



enquiries@robmeg.co.za



22 Monteer Road, Isando