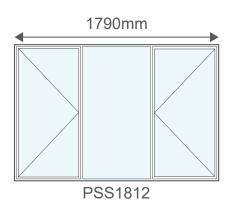

tions.

They have a high corrosion resistance and will not swell, crack, split or warp over time.

Aluminium frames boast a superior lifespan compared to most other materials and require little maintenance.

Aluminium is 100% recyclable, non-toxic and completely sustainable. The recycling process of aluminium requires only 5% of the initial energy required to create it.

The standard colours are:



Please note that the colour swatches used are only for illustrative purposes and are not an exact replica of the final product colour





## Windows - 590mm (h)









## Windows - 890mm (h)









## Windows - 1190mm (h)



## Windows - 1490mm (h)



## Windows - 1790mm (h)







ROBMEGSTEEL Steel & Aluminium Framework

## Windows - 890mm (h)











# Windows - 1190mm (h)

















# Windows - 1490mm (h)









## Windows - 1790mm (h)

PSS2118



"S" indicates Safety Glass

PSS2418

## **Contact Information**







+27 (11) 974 0024



www.robmeg.co.za



enquiries@robmeg.co.za



22 Monteer Road, Isando