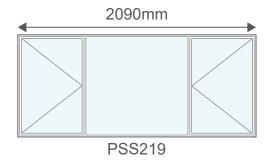

e and resistant to harsh weather conditions.

They have a high corrosion resistance and will not swell, crack, split or warp over time.

Aluminium frames boast a superior lifespan compared to most other materials and require little maintenance.

Aluminium is 100% recyclable, non-toxic and completely sustainable. The recycling process of aluminium requires only 5% of the initial energy required to create it.

The standard colours are:



Please note that the colour swatches used are only for illustrative purposes and are not an exact replica of the final product colour





## Windows - 590mm (h)









## Windows - 890mm (h)









## Windows - 1190mm (h)



## Windows - 1490mm (h)



## Windows - 1790mm (h)







ROBMEGSTEEL Steel & Aluminium Framework

## Windows - 890mm (h)











# Windows - 1190mm (h)

















# Windows - 1490mm (h)









## Windows - 1790mm (h)

PSS2118



"S" indicates Safety Glass

PSS2418

## **Contact Information**







+27 (11) 974 0024



www.robmeg.co.za



enquiries@robmeg.co.za



22 Monteer Road, Isando