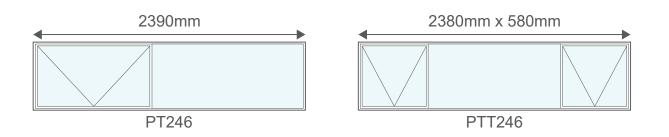

X+SL Handles May Vary



# **Aluminium Sliding Doors**





# **Aluminium Folding Doors**



# **Aluminium Folding Doors**



## **Aluminium Windows**

Aluminium windows are extremely durable and resistant to harsh weather conditions.

They have a high corrosion resistance and will not swell, crack, split or warp over time.

Aluminium frames boast a superior lifespan compared to most other materials and require little maintenance.

Aluminium is 100% recyclable, non-toxic and completely sustainable. The recycling process of aluminium requires only 5% of the initial energy required to create it.

The standard colours are:



Please note that the colour swatches used are only for illustrative purposes and are not an exact replica of the final product colour





## Windows - 590mm (h)









## Windows - 890mm (h)









## Windows - 1190mm (h)



## Windows - 1490mm (h)



## Windows - 1790mm (h)







ROBMEGSTEEL Steel & Aluminium Framework

## Windows - 890mm (h)











# Windows - 1190mm (h)

















# Windows - 1490mm (h)









## Windows - 1790mm (h)

PSS2118



"S" indicates Safety Glass

PSS2418

## **Contact Information**







+27 (11) 974 0024



www.robmeg.co.za



enquiries@robmeg.co.za



22 Monteer Road, Isando