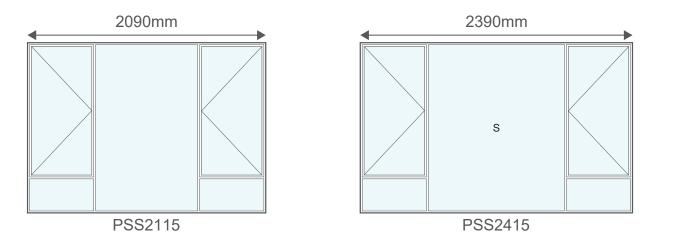

resistance and will not swell, crack, split or warp over time.

Aluminium frames boast a superior lifespan compared to most other materials and require little maintenance.

Aluminium is 100% recyclable, non-toxic and completely sustainable. The recycling process of aluminium requires only 5% of the initial energy required to create it.

The standard colours are:



Please note that the colour swatches used are only for illustrative purposes and are not an exact replica of the final product colour





## Windows - 590mm (h)









## Windows - 890mm (h)









## Windows - 1190mm (h)



## Windows - 1490mm (h)



## Windows - 1790mm (h)







ROBMEGSTEEL Steel & Aluminium Framework

## Windows - 890mm (h)











# Windows - 1190mm (h)

















# Windows - 1490mm (h)









## Windows - 1790mm (h)

PSS2118



"S" indicates Safety Glass

PSS2418

## **Contact Information**







+27 (11) 974 0024



www.robmeg.co.za



enquiries@robmeg.co.za



22 Monteer Road, Isando