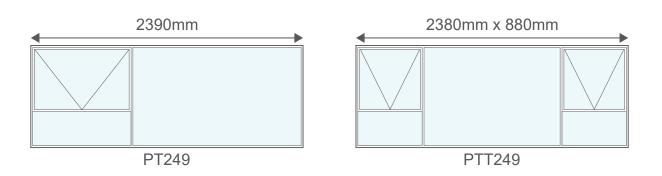

luminium Sliding Doors**





# **Aluminium Folding Doors**



# **Aluminium Folding Doors**



## **Aluminium Windows**

Aluminium windows are extremely durable and resistant to harsh weather conditions.

They have a high corrosion resistance and will not swell, crack, split or warp over time.

Aluminium frames boast a superior lifespan compared to most other materials and require little maintenance.

Aluminium is 100% recyclable, non-toxic and completely sustainable. The recycling process of aluminium requires only 5% of the initial energy required to create it.

The standard colours are:



Please note that the colour swatches used are only for illustrative purposes and are not an exact replica of the final product colour





## Windows - 590mm (h)









## Windows - 890mm (h)









## Windows - 1190mm (h)



## Windows - 1490mm (h)



## Windows - 1790mm (h)







ROBMEGSTEEL Steel & Aluminium Framework

## Windows - 890mm (h)











# Windows - 1190mm (h)

















# Windows - 1490mm (h)









## Windows - 1790mm (h)

PSS2118



"S" indicates Safety Glass

PSS2418

## **Contact Information**







+27 (11) 974 0024



www.robmeg.co.za



enquiries@robmeg.co.za



22 Monteer Road, Isando