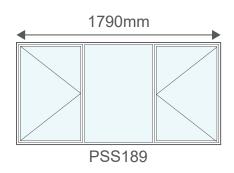

ble and resistant to harsh weather conditions.

They have a high corrosion resistance and will not swell, crack, split or warp over time.

Aluminium frames boast a superior lifespan compared to most other materials and require little maintenance.

Aluminium is 100% recyclable, non-toxic and completely sustainable. The recycling process of aluminium requires only 5% of the initial energy required to create it.

The standard colours are:



Please note that the colour swatches used are only for illustrative purposes and are not an exact replica of the final product colour





## Windows - 590mm (h)









## Windows - 890mm (h)









## Windows - 1190mm (h)



## Windows - 1490mm (h)



## Windows - 1790mm (h)







ROBMEGSTEEL Steel & Aluminium Framework

## Windows - 890mm (h)











# Windows - 1190mm (h)

















# Windows - 1490mm (h)









## Windows - 1790mm (h)

PSS2118



"S" indicates Safety Glass

PSS2418

## **Contact Information**







+27 (11) 974 0024



www.robmeg.co.za



enquiries@robmeg.co.za



22 Monteer Road, Isando