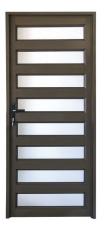

#### Criss Cross

Side Hung - EDCC

**Americana** 

Side Hung - EDAM

2 Pane Stable

Side Hung - ED2P

4 Pane Stable

Stable - STH4