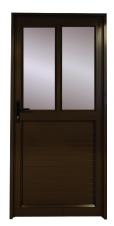

size tolerance between -2mm and +2mm.

When measuring and placing orders the sizes should be based on the openings as viewed from the outside of the area.

For protection and quality, the products are delivered wrapped to protect against building debris and mess such as cement, plaster, paint, etc.

We recommend only removing the wrapping once all building and painting is complete.

Our standard colours are:



Please note that the colour swatches used are only for illustrative purposes and are not an exact replica of the final product colour



## **Aluminium Doors**

#### Cottage 8 Pane



Side Hung - EDCP

#### Staggered



Side Hung - EDST

#### Staggered / Solid



Side Hung - EDSS Stable - STSS

#### Criss Cross



Side Hung - EDCC

**Americana** 



Side Hung - EDAM

2 Pane Stable



Side Hung - ED2P

4 Pane Stable



Stable - STH4

#### **Full Slats**



Side Hung - EDFS Stable - STFS

#### **Full Pane**



Side Hung - EDFP Pivot - PDFP

#### Midrail



Side Hung - EDMR Stable Door - STMR

#### llano



Side Hung - EDIL Pivot - PDIL



## **Aluminium Doors**

#### **4 Pane Horizontal**



Side Hung - EDH4

#### Horizontal



Side Hung - EDH8 Pivot - PDH8

#### **Half Pane Half Slats**



Side Hung - EDHS Stable - STHS

**Pinnacle** 



Side Hung - EDPN

**Arrow Full Glass** 



Side Hung - EDAR Pivot - PDAR

Elegance



Side Hung - EDEL Pivot - PDEL

Valencia



Side Hung - EDVC Pivot - PDVC

Valencia + SL



Side Hung - EDVC+SL

**Full Exquisite** 



Side Hung - STEX Handles May Vary

Full Exquisite + SL



Side Hung - STEX+SL Handles May Vary



# **Aluminium Sli