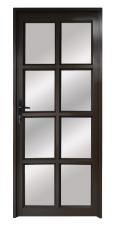

e that our extensive product range reflects our commitment to excellence and our desire to meet our customers' unique needs.

All our windows and doors are manufactured to standard industry sizes with a size tolerance between -2mm and +2mm.

When measuring and placing orders the sizes should be based on the openings as viewed from the outside of the area.

For protection and quality, the products are delivered wrapped to protect against building debris and mess such as cement, plaster, paint, etc.

We recommend only removing the wrapping once all building and painting is complete.

Our standard colours are:



Please note that the colour swatches used are only for illustrative purposes and are not an exact replica of the final product colour



## **Aluminium Doors**

#### Cottage 8 Pane



Side Hung - EDCP

#### Staggered



Side Hung - EDST

#### Staggered / Solid



Side Hung - EDSS Stable - STSS

#### Criss Cross



Side Hung - EDCC

**Americana** 



Side Hung - EDAM

2 Pane Stable



Side Hung - ED2P

4 Pane Stable



Stable - STH4

#### **Full Slats**



Side Hung - EDFS Stable - STFS

#### **Full Pane**



Side Hung - EDFP Pivot - PDFP

#### Midrail



Side Hung - EDMR Stable Door - STMR

#### llano



Side Hung - EDIL Pivot - PDIL



## **Aluminium Doors**

#### **4 Pane Horizontal**



Side Hung - EDH4

#### Horizontal



Side Hung - EDH8 Pivot - PDH8

#### **Half Pane Half Slats**



Side Hung - EDHS Stable - STHS

**Pinnacle** 



Side Hung - EDPN

**Arrow Full Glass** 



Side Hung - EDAR Pivot - PDAR

Elegance



Side Hung - EDEL Pivot - PDEL

Valencia



Side