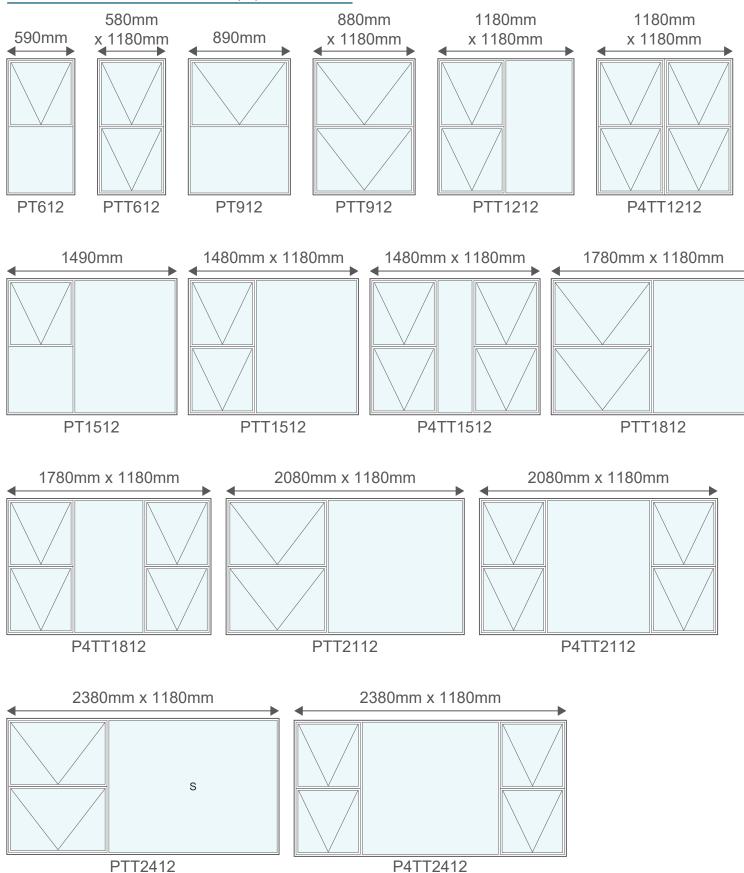

# **Aluminium Folding Doors**



# **Aluminium Folding Doors**



## **Aluminium Windows**

Aluminium windows are extremely durable and resistant to harsh weather conditions.

They have a high corrosion resistance and will not swell, crack, split or warp over time.

Aluminium frames boast a superior lifespan compared to most other materials and require little maintenance.

Aluminium is 100% recyclable, non-toxic and completely sustainable. The recycling process of aluminium requires only 5% of the initial energy required to create it.

The standard colours are:



Please note that the colour swatches used are only for illustrative purposes and are not an exact replica of the final product colour





## Windows - 590mm (h)









## Windows - 890mm (h)









## Windows - 1190mm (h)



## Windows - 1490mm (h)



## Windows - 1790mm (h)







ROBMEGSTEEL Steel & Aluminium Framework

## Windows - 890mm (h)











# Windows - 1190mm (h)

















# Windows - 1490mm (h)









## Windows - 1790mm (h)

PSS2118



"S" indicates Safety Glass

PSS2418

## **Contact Information**







+27 (11) 974 0024



www.robmeg.co.za



enquiries@robmeg.co.za



22 Monteer Road, Isando