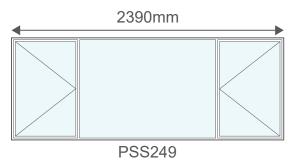

and resistant to harsh weather conditions.

They have a high corrosion resistance and will not swell, crack, split or warp over time.

Aluminium frames boast a superior lifespan compared to most other materials and require little maintenance.

Aluminium is 100% recyclable, non-toxic and completely sustainable. The recycling process of aluminium requires only 5% of the initial energy required to create it.

The standard colours are:



Please note that the colour swatches used are only for illustrative purposes and are not an exact replica of the final product colour





## Windows - 590mm (h)









## Windows - 890mm (h)









## Windows - 1190mm (h)



## Windows - 1490mm (h)



## Windows - 1790mm (h)







ROBMEGSTEEL Steel & Aluminium Framework

## Windows - 890mm (h)











# Windows - 1190mm (h)

















# Windows - 1490mm (h)









## Windows - 1790mm (h)

PSS2118



"S" indicates Safety Glass

PSS2418

## **Contact Information**







+27 (11) 974 0024



www.robmeg.co.za



enquiries@robmeg.co.za



22 Monteer Road, Isando