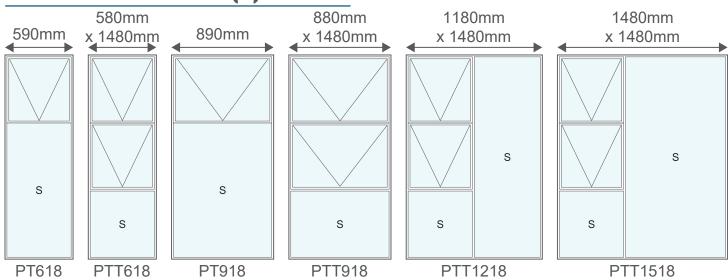

g Doors**



## **Aluminium Windows**

Aluminium windows are extremely durable and resistant to harsh weather conditions.

They have a high corrosion resistance and will not swell, crack, split or warp over time.

Aluminium frames boast a superior lifespan compared to most other materials and require little maintenance.

Aluminium is 100% recyclable, non-toxic and completely sustainable. The recycling process of aluminium requires only 5% of the initial energy required to create it.

The standard colours are:



Please note that the colour swatches used are only for illustrative purposes and are not an exact replica of the final product colour





## Windows - 590mm (h)









## Windows - 890mm (h)









## Windows - 1190mm (h)



## Windows - 1490mm (h)



## Windows - 1790mm (h)







ROBMEGSTEEL Steel & Aluminium Framework

## Windows - 890mm (h)











# Windows - 1190mm (h)

















# Windows - 1490mm (h)









## Windows - 1790mm (h)

PSS2118



"S" indicates Safety Glass

PSS2418

## **Contact Information**







+27 (11) 974 0024



www.robmeg.co.za



enquiries@robmeg.co.za



22 Monteer Road, Isando