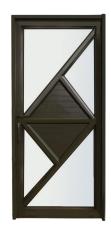

#### Criss Cross

Side Hung - EDCC

**Americana** 

Side Hung - EDAM

2 Pane Stable

Side Hung - ED2P

4 Pane Stable

Stable - STH4