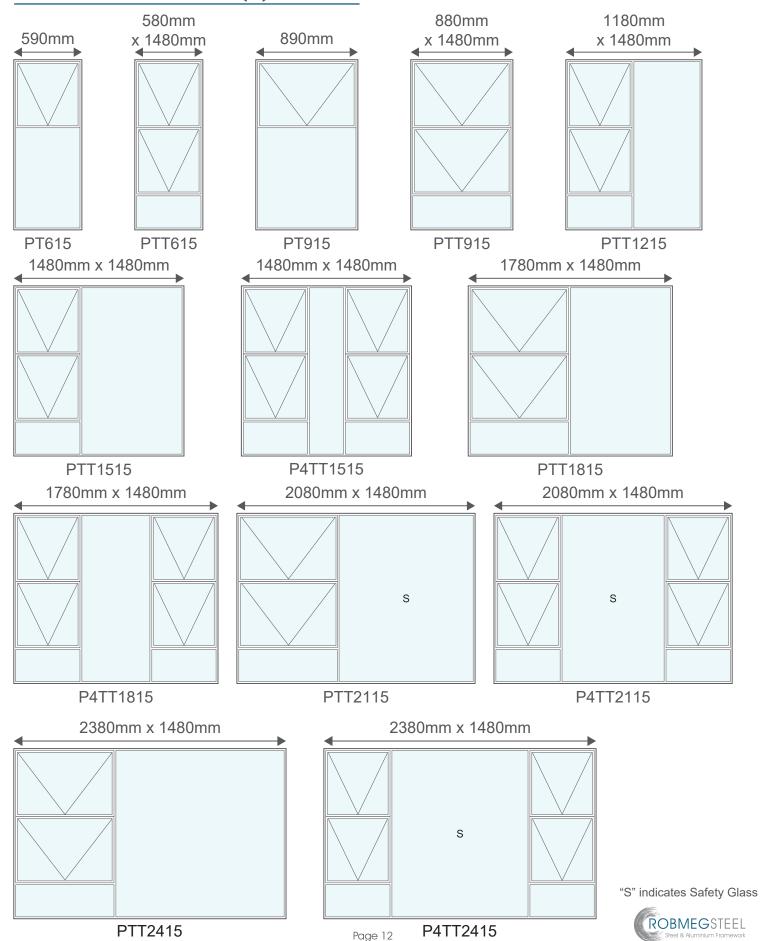

s**



# **Aluminium Folding Doors**



## **Aluminium Windows**

Aluminium windows are extremely durable and resistant to harsh weather conditions.

They have a high corrosion resistance and will not swell, crack, split or warp over time.

Aluminium frames boast a superior lifespan compared to most other materials and require little maintenance.

Aluminium is 100% recyclable, non-toxic and completely sustainable. The recycling process of aluminium requires only 5% of the initial energy required to create it.

The standard colours are:



Please note that the colour swatches used are only for illustrative purposes and are not an exact replica of the final product colour





## Windows - 590mm (h)









## Windows - 890mm (h)









## Windows - 1190mm (h)



## Windows - 1490mm (h)



## Windows - 1790mm (h)







ROBMEGSTEEL Steel & Aluminium Framework

## Windows - 890mm (h)











# Windows - 1190mm (h)

















# Windows - 1490mm (h)









## Windows - 1790mm (h)

PSS2118



"S" indicates Safety Glass

PSS2418

## **Contact Information**







+27 (11) 974 0024



www.robmeg.co.za



enquiries@robmeg.co.za



22 Monteer Road, Isando