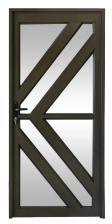

Valencia

Side Hung - EDVC Pivot - PDVC

Valencia + SL

Side Hung - EDVC+SL

**Full Exquisite** 

Side Hung - STEX Handles May Vary

Full Exquisite + SL

Side Hung - STEX+SL Handles May Vary