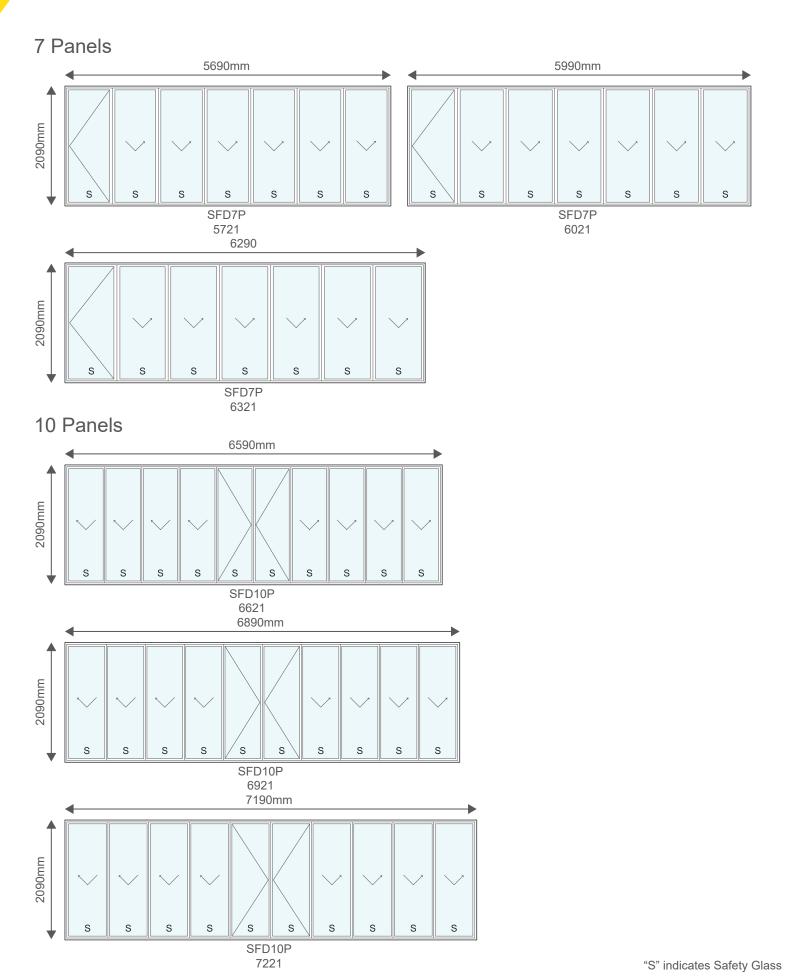

ng - EDFS Stable - STFS

#### **Full Pane**



Side Hung - EDFP Pivot - PDFP

#### Midrail



Side Hung - EDMR Stable Door - STMR

#### llano



Side Hung - EDIL Pivot - PDIL



## **Aluminium Doors**

#### **4 Pane Horizontal**



Side Hung - EDH4

#### Horizontal



Side Hung - EDH8 Pivot - PDH8

#### **Half Pane Half Slats**



Side Hung - EDHS Stable - STHS

**Pinnacle** 



Side Hung - EDPN

**Arrow Full Glass** 



Side Hung - EDAR Pivot - PDAR

Elegance



Side Hung - EDEL Pivot - PDEL

Valencia



Side Hung - EDVC Pivot - PDVC

Valencia + SL



Side Hung - EDVC+SL

**Full Exquisite** 



Side Hung - STEX Handles May Vary

Full Exquisite + SL



Side Hung - STEX+SL Handles May Vary



# **Aluminium Sliding Doors**





# **Aluminium Folding Doors**



# **Aluminium Folding Doors**



## **Aluminium Windows**

Aluminium windows are extremely durable and resistant to harsh weather conditions.

They have a high corrosion resistance and will not swell, crack, split or warp over time.

Aluminium frames boast a superior lifespan compared to most other materials and require little maintenance.

Aluminium is 100% recyclable, non-toxic and completely sustainable. The recycling process of aluminium requires only 5% of the initial energy required to create it.

The standard colours are:



Please note that the colour swatches used are only for illustrative purposes and are not an exact replica of the final product colour





## Windows - 590mm (h)









## Windows - 890mm (h)









## Windows - 1190mm (h)



## Windows - 1490mm (h)



## Windows - 1790mm (h)







ROBME