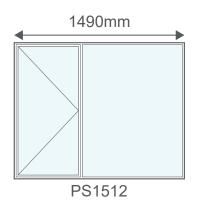

onditions.

They have a high corrosion resistance and will not swell, crack, split or warp over time.

Aluminium frames boast a superior lifespan compared to most other materials and require little maintenance.

Aluminium is 100% recyclable, non-toxic and completely sustainable. The recycling process of aluminium requires only 5% of the initial energy required to create it.

The standard colours are:



Please note that the colour swatches used are only for illustrative purposes and are not an exact replica of the final product colour





## Windows - 590mm (h)









## Windows - 890mm (h)









## Windows - 1190mm (h)



## Windows - 1490mm (h)



## Windows - 1790mm (h)







ROBMEGSTEEL Steel & Aluminium Framework

## Windows - 890mm (h)











# Windows - 1190mm (h)

















# Windows - 1490mm (h)









## Windows - 1790mm (h)

PSS2118



"S" indicates Safety Glass

PSS2418

## **Contact Information**







+27 (11) 974 0024



www.robmeg.co.za



enquiries@robmeg.co.za



22 Monteer Road, Isando