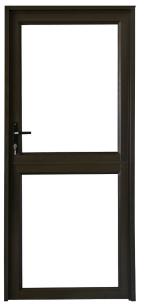

# Aluminium Stable Doors

Stable Horizontal STH4

Staggered Solid Stable STSS

Mid Rail Stable STMR

Half Glass Solid STHS