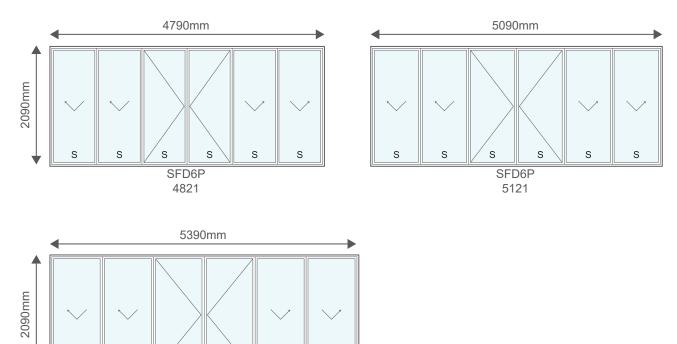

rposes and are not an exact replica of the final product colour



# **Aluminium Doors**



Arrow Full Glass EDAR



Valencia EDVC



llano EDIL



Elegance EDEL



4 Pane Horizontal EDH4



Full Pane EDFP



8 Pane Horizontal EDH8



Americana EDAM



Staggered EDST



2 Pane Door ED2P



Criss Cross EDCC



# **Aluminium Doors**



Staggered Solid EDSS



Full Slats EDFS

# Aluminium Stable Doors



Stable Horizontal STH4



Staggered Solid Stable STSS



Mid Rail Stable STMR



Half Glass Solid STHS



# Aluminium Pivot Doors



Valencia PDVC



8 Pane Horizontal PDH8



Elegance PDEL



Arrow PDAR



Valencia with Side Light ED2P



# **Aluminium Sliding Doors**







S

S

S



# Aluminium Folding Doors

#### 3 Panels



#### 5 Panels







# Aluminium Folding Doors

#### 6 Panels



s

S

s s SFD6P 5421

#### 7 Panels

S

S





# Aluminium Folding Doors

#### 10 Panels









## **Aluminium Windows**

Aluminium windows are extremely durable and resistant to harsh weather conditions.

They have a high corrosion resistance and will not swell, crack, split or warp over time.

Aluminium frames boast a superior lifespan compared to most other materials and require little maintenance.

Aluminium is 100% recyclable, non-toxic and completely sustainable. The recycling process of aluminium requires only 5% of the initial energy required to create it.

The standard colours are:



Please note that the colour swatches used are only for illustrative purposes and are not an exact replica of the final product colour









# Windows - 590mm (h)







# Windows - 890mm (h)