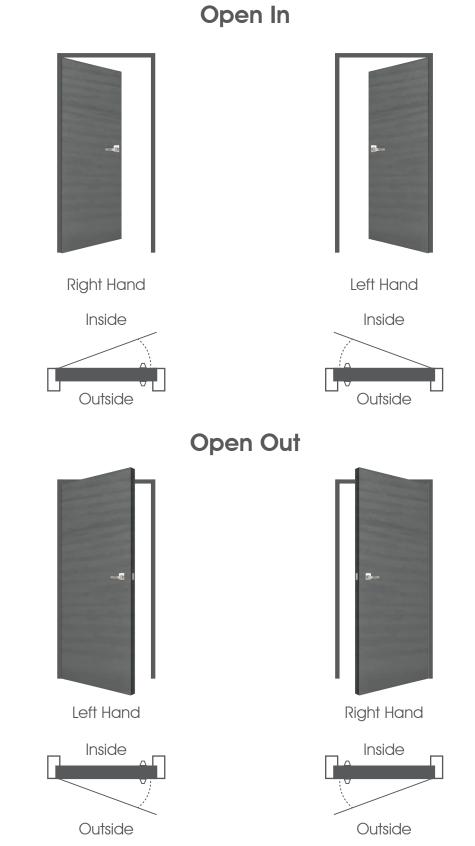

# **Single Doors**

When judging the hand of combination doors, stand outside for open out doors and inside for open in doors.

## **Double Doors**

When judging the hand of combination doors, stand outside for open out doors and inside for open in doors.