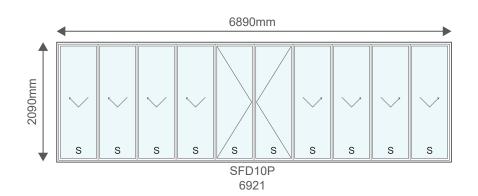

row Full Glass EDAR



Valencia EDVC



llano EDIL



Elegance EDEL



4 Pane Horizontal EDH4



Full Pane EDFP



8 Pane Horizontal EDH8



Americana EDAM



Staggered EDST



2 Pane Door ED2P



Criss Cross EDCC



# **Aluminium Doors**



Staggered Solid EDSS



Full Slats EDFS

# Aluminium Stable Doors



Stable Horizontal STH4



Staggered Solid Stable STSS



Mid Rail Stable STMR



Half Glass Solid STHS



# Aluminium Pivot Doors



Valencia PDVC



8 Pane Horizontal PDH8



Elegance PDEL



Arrow PDAR



Valencia with Side Light ED2P



# **Aluminium Sliding Doors**







S

S

S



# Aluminium Folding Doors

#### 3 Panels



#### 5 Panels







# Aluminium Folding Doors

#### 6 Panels



s

S

s s SFD6P 5421

#### 7 Panels

S

S





# Aluminium Folding Doors

#### 10 Panels









## **Aluminium Windows**

Aluminium windows are extremely durable and resistant to harsh weather conditions.

They have a high corrosion resistance and will not swell, crack, split or warp over time.

Aluminium frames boast a superior lifespan compared to most other materials and require little maintenance.

Aluminium is 100% recyclable, non-toxic and completely sustainable. The recycling process of aluminium requires only 5% of the initial energy required to create it.

The standard colours are:



Please note that the colour swatches used are only for illustrative purposes and are not an exact replica of the final product colour









# Windows - 590mm (h)







# Windows - 890mm (h)







# Windows - 1190mm (h)





# Windows - 1490mm (h)



P4TT1815

P4TT2115

"S" indicates