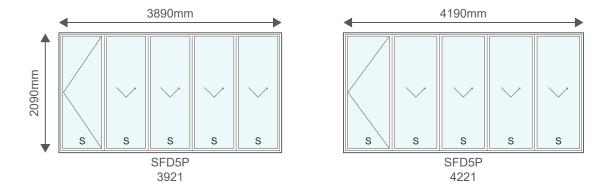

our swatches used are only for illustrative purposes and are not an exact replica of the final product colour



# **Aluminium Doors**



Arrow Full Glass EDAR



Valencia EDVC



llano EDIL



Elegance EDEL



4 Pane Horizontal EDH4



Full Pane EDFP



8 Pane Horizontal EDH8



Americana EDAM



Staggered EDST



2 Pane Door ED2P



Criss Cross EDCC



# **Aluminium Doors**



Staggered Solid EDSS



Full Slats EDFS

# Aluminium Stable Doors



Stable Horizontal STH4



Staggered Solid Stable STSS



Mid Rail Stable STMR



Half Glass Solid STHS



# Aluminium Pivot Doors



Valencia PDVC



8 Pane Horizontal PDH8



Elegance PDEL



Arrow PDAR



Valencia with Side Light ED2P



# **Aluminium Sliding Doors**







S

S

S



# Aluminium Folding Doors

#### 3 Panels



#### 5 Panels







# Aluminium Folding Doors

#### 6 Panels



s

S

s s SFD6P 5421

#### 7 Panels

S

S





# Aluminium Folding Doors

#### 10 Panels









## **Aluminium Windows**

Aluminium windows are extremely durable and resistant to harsh weather conditions.

They have a high corrosion resistance and will not swell, crack, split or warp over time.

Aluminium frames boast a superior lifespan compared to most other materials and require little maintenance.

Aluminium is 100% recyclable, non-toxic and completely sustainable. The recycling process of aluminium requires only 5% of the initial energy required to create it.

The standard colours are:



Please note that the colour swatches used are only for illustrative purposes and are not an exact replica of the final product colour









# Wind