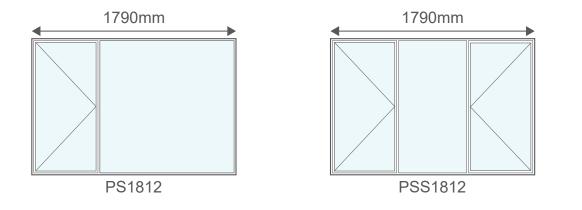

e and will not swell, crack, split or warp over time.

Aluminium frames boast a superior lifespan compared to most other materials and require little maintenance.

Aluminium is 100% recyclable, non-toxic and completely sustainable. The recycling process of aluminium requires only 5% of the initial energy required to create it.

The standard colours are:



Please note that the colour swatches used are only for illustrative purposes and are not an exact replica of the final product colour









# Windows - 590mm (h)







# Windows - 890mm (h)







# Windows - 1190mm (h)





# Windows - 1490mm (h)



P4TT1815

P4TT2115

"S" indicates Safety Glass



PTT2115

# Windows - 1490mm (h)





# Windows - 1790mm (h)









PTT2418





## Windows - 890mm (h)





# Windows - 1190mm (h)









# Windows - 1490mm (h)



PSS1515









# Windows - 1790mm (h)





# **Single Doors**

When judging the hand of combination doors, stand outside for open out doors and inside for open in doors.







## **Double Doors**

When judging the hand of combination doors, stand outside for open out doors and inside for open in doors.





### **Contact Information**









www.robmeg.co.za

🔀 enquiries@robmeg.co.za



22 Monteer Road, Isando