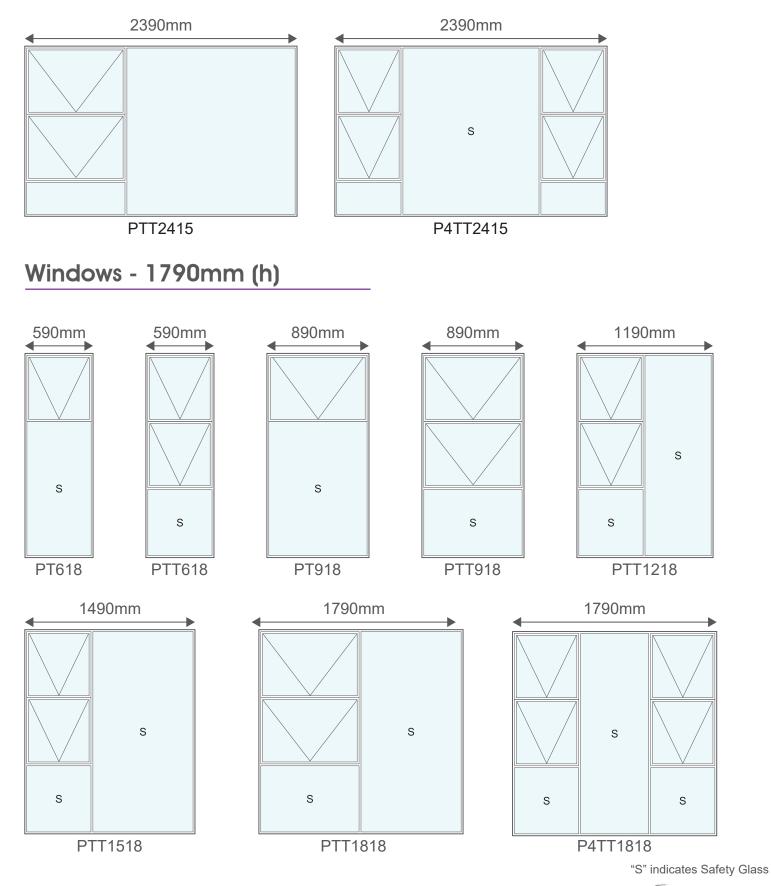

# Windows - 1790mm (h)

PTT2418

## Windows - 890mm (h)

# Windows - 1190mm (h)

# Windows - 1490mm (h)

PSS1515

# Windows - 1790mm (h)