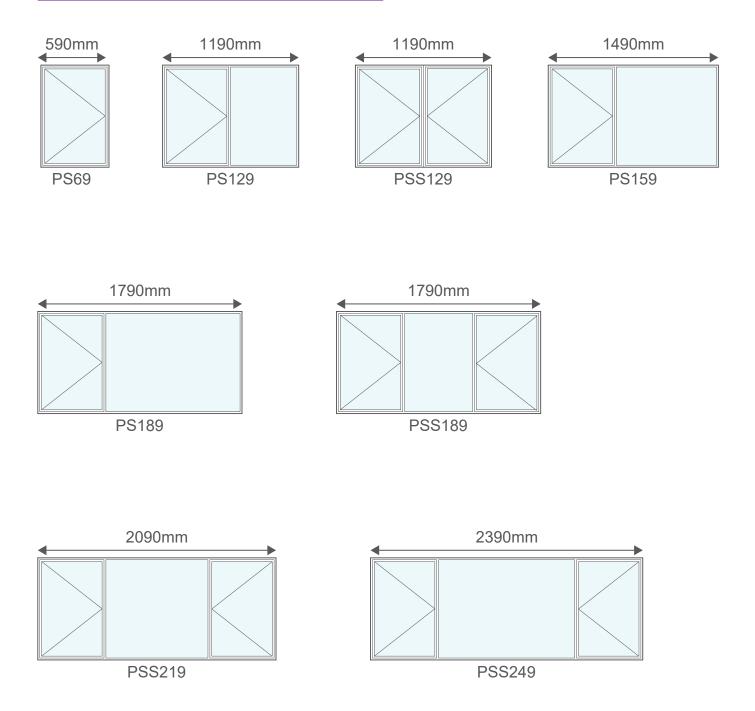

ave a high corrosion resistance and will not swell, crack, split or warp over time.

Aluminium frames boast a superior lifespan compared to most other materials and require little maintenance.

Aluminium is 100% recyclable, non-toxic and completely sustainable. The recycling process of aluminium requires only 5% of the initial energy required to create it.

The standard colours are:



Please note that the colour swatches used are only for illustrative purposes and are not an exact replica of the final product colour









# Windows - 590mm (h)







# Windows - 890mm (h)







# Windows - 1190mm (h)





# Windows - 1490mm (h)



P4TT1815

P4TT2115

"S" indicates Safety Glass



PTT2115

# Windows - 1490mm (h)





# Windows - 1790mm (h)









PTT2418





## Windows - 890mm (h)





# Windows - 1190mm (h)









# Windows - 1490mm (h)



PSS1515









# Windows - 1790mm (h)





# **Single Doors**

When judging the hand of combination doors, stand outside for open out doors and inside for open in doors.







## **Double Doors**

When judging the hand of combination doors, stand outside for open out doors and inside for open in doors.





### **Contact Information**









www.robmeg.co.za

🔀 enquiries@robmeg.co.za



22 Monteer Road, Isando