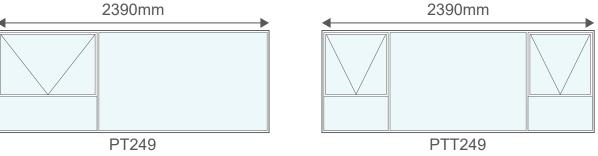

s

S

s s SFD6P 5421

#### 7 Panels

S

S





# Aluminium Folding Doors

#### 10 Panels









## **Aluminium Windows**

Aluminium windows are extremely durable and resistant to harsh weather conditions.

They have a high corrosion resistance and will not swell, crack, split or warp over time.

Aluminium frames boast a superior lifespan compared to most other materials and require little maintenance.

Aluminium is 100% recyclable, non-toxic and completely sustainable. The recycling process of aluminium requires only 5% of the initial energy required to create it.

The standard colours are:



Please note that the colour swatches used are only for illustrative purposes and are not an exact replica of the final product colour









# Windows - 590mm (h)







# Windows - 890mm (h)







# Windows - 1190mm (h)





# Windows - 1490mm (h)



P4TT1815

P4TT2115

"S" indicates Safety Glass



PTT2115

# Windows - 1490mm (h)





# Windows - 1790mm (h)









PTT2418





## Windows - 890mm (h)





# Windows - 1190mm (h)









# Windows - 1490mm (h)



PSS1515









# Windows - 1790mm (h)





# **Single Doors**

When judging the hand of combination doors, stand outside for open out doors and inside for open in doors.







## **Double Doors**

When judging the hand of combination doors, stand outside for open out doors and inside for open in doors.





### **Contact Information**









www.robmeg.co.za

🔀 enquiries@robmeg.co.za



22 Monteer Road, Isando