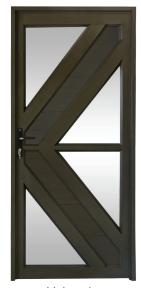

hat our extensive product range reflects our commitment to excellence and our desire to meet our customers' unique needs.

All our windows and doors are manufactured to standard industry sizes with a size tolerance between -2mm and +2mm.

When measuring and placing orders the sizes should be based on the openings as viewed from the outside of the area.

For protection and quality, the products are delivered wrapped to protect against building debris and mess such as cement, plaster, paint, etc.

We recommend only removing the wrapping once all building and painting is complete.

Our standard colours are:



Please note that the colour swatches used are only for illustrative purposes and are not an exact replica of the final product colour



# **Aluminium Doors**



Arrow Full Glass EDAR



Valencia EDVC



llano EDIL



Elegance EDEL



4 Pane Horizontal EDH4



Full Pane EDFP



8 Pane Horizontal EDH8



Americana EDAM



Staggered EDST



2 Pane Door ED2P



Criss Cross EDCC



# **Aluminium Doors**



Staggered Solid EDSS



Full Slats EDFS

# Aluminium Stable Doors



Stable Horizontal STH4



Staggered Solid Stable STSS



Mid Rail Stable STMR



Half Glass Solid STHS



# Aluminium Pivot Doors



Valencia PDVC



8 Pane Horizontal PDH8



Elegance PDEL



Arrow PDAR



Valencia with Side Light ED2P



# **Aluminium Sliding Doors**







S

S

S



# Aluminium Folding Doors

#### 3 Panels



#### 5 Panels







# Aluminium Folding Doors

#### 6 Panels



s

S

s s SFD6P 5421

#### 7 Panels

S

S





# Aluminium Folding Doors

#### 10 Panels









## **Aluminium