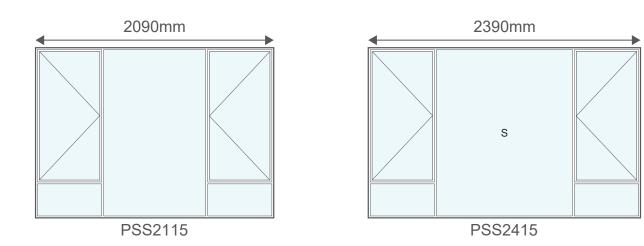

er time.

Aluminium frames boast a superior lifespan compared to most other materials and require little maintenance.

Aluminium is 100% recyclable, non-toxic and completely sustainable. The recycling process of aluminium requires only 5% of the initial energy required to create it.

The standard colours are:



Please note that the colour swatches used are only for illustrative purposes and are not an exact replica of the final product colour









# Windows - 590mm (h)







# Windows - 890mm (h)







# Windows - 1190mm (h)





# Windows - 1490mm (h)



P4TT1815

P4TT2115

"S" indicates Safety Glass



PTT2115

# Windows - 1490mm (h)





# Windows - 1790mm (h)









PTT2418





## Windows - 890mm (h)





# Windows - 1190mm (h)









# Windows - 1490mm (h)



PSS1515









# Windows - 1790mm (h)





# **Single Doors**

When judging the hand of combination doors, stand outside for open out doors and inside for open in doors.







## **Double Doors**

When judging the hand of combination doors, stand outside for open out doors and inside for open in doors.





### **Contact Information**









www.robmeg.co.za

🔀 enquiries@robmeg.co.za



22 Monteer Road, Isando