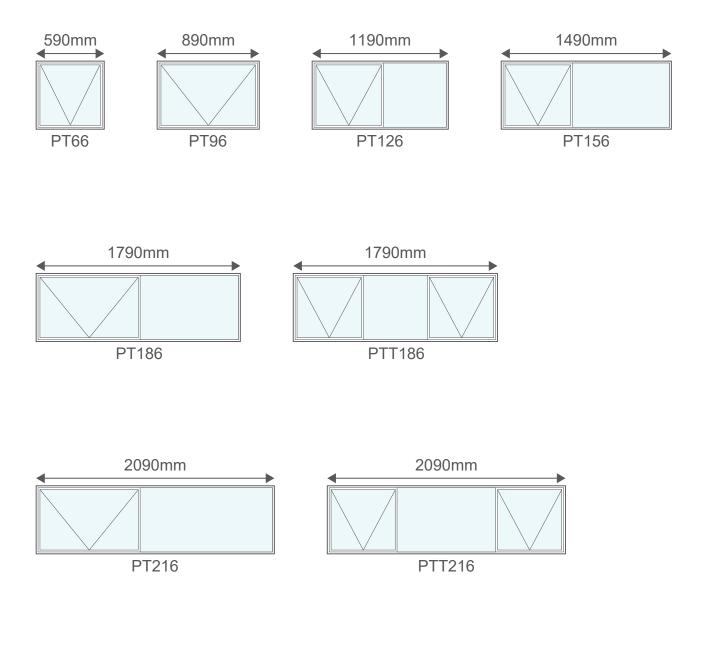

# Windows - 590mm (h)

# Windows - 890mm (h)

# Windows - 1190mm (h)

# Windows - 1490mm (h)

P4TT1815

P4TT2115

"S" indicates Safety Glass

PTT2115

# Windows - 1490mm (h)

# Windows - 1790mm (h)

PTT2418