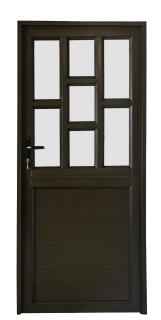

# Aluminium Stable Doors

Stable Horizontal STH4

Staggered Solid Stable STSS

Mid Rail Stable STMR

Half Glass Solid STHS