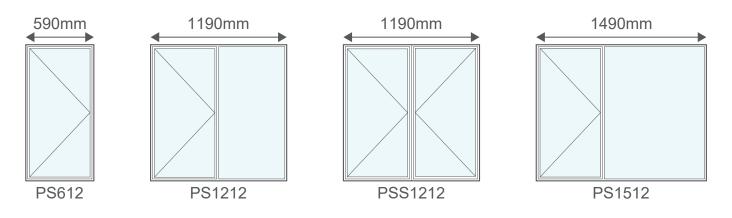

nce and will not swell, crack, split or warp over time.

Aluminium frames boast a superior lifespan compared to most other materials and require little maintenance.

Aluminium is 100% recyclable, non-toxic and completely sustainable. The recycling process of aluminium requires only 5% of the initial energy required to create it.

The standard colours are:



Please note that the colour swatches used are only for illustrative purposes and are not an exact replica of the final product colour









# Windows - 590mm (h)







# Windows - 890mm (h)







# Windows - 1190mm (h)





# Windows - 1490mm (h)



P4TT1815

P4TT2115

"S" indicates Safety Glass



PTT2115

# Windows - 1490mm (h)





# Windows - 1790mm (h)









PTT2418





## Windows - 890mm (h)





# Windows - 1190mm (h)









# Windows - 1490mm (h)



PSS1515









# Windows - 1790mm (h)





# **Single Doors**

When judging the hand of combination doors, stand outside for open out doors and inside for open in doors.







## **Double Doors**

When judging the hand of combination doors, stand outside for open out doors and inside for open in doors.





### **Contact Information**









www.robmeg.co.za

🔀 enquiries@robmeg.co.za



22 Monteer Road, Isando