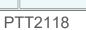

# Windows - 1490mm (h)

P4TT1815

P4TT2115

"S" indicates Safety Glass

PTT2115

# Windows - 1490mm (h)