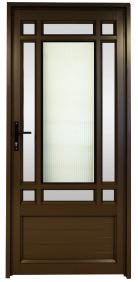

# Aluminium Stable Doors

Stable Horizontal STH4

Staggered Solid Stable STSS

Mid Rail Stable STMR

Half Glass Solid STHS