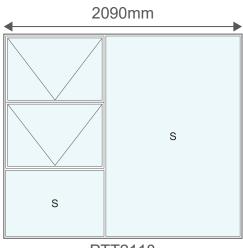

esistant to harsh weather conditions.

They have a high corrosion resistance and will not swell, crack, split or warp over time.

Aluminium frames boast a superior lifespan compared to most other materials and require little maintenance.

Aluminium is 100% recyclable, non-toxic and completely sustainable. The recycling process of aluminium requires only 5% of the initial energy required to create it.

The standard colours are:



Please note that the colour swatches used are only for illustrative purposes and are not an exact replica of the final product colour









# Windows - 590mm (h)







# Windows - 890mm (h)







# Windows - 1190mm (h)





# Windows - 1490mm (h)



P4TT1815

P4TT2115

"S" indicates Safety Glass



PTT2115

# Windows - 1490mm (h)





# Windows - 1790mm (h)









PTT2418





## Windows - 890mm (h)





# Windows - 1190mm (h)









# Windows - 1490mm (h)



PSS1515









# Windows - 1790mm (h)





# **Single Doors**

When judging the hand of combination doors, stand outside for open out doors and inside for open in doors.







## **Double Doors**

When judging the hand of combination doors, stand outside for open out doors and inside for open in doors.





### **Contact Information**









www.robmeg.co.za

🔀 enquiries@robmeg.co.za



22 Monteer Road, Isando