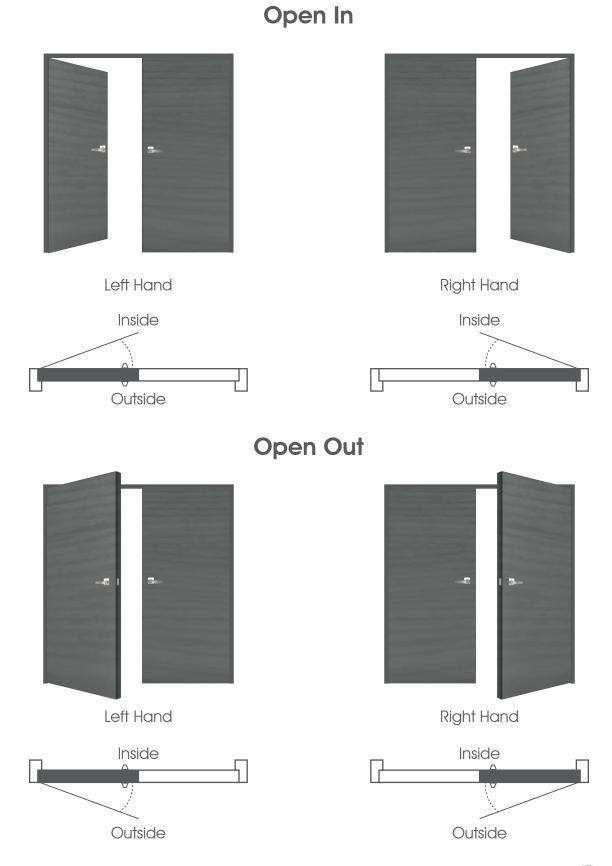

# **Single Doors**

When judging the hand of combination doors, stand outside for open out doors and inside for open in doors.

## **Double Doors**

When judging the hand of combination doors, stand outside for open out doors and inside for open in doors.