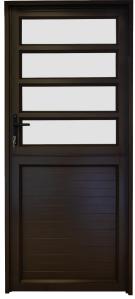

# Aluminium Stable Doors

Stable Horizontal STH4

Staggered Solid Stable STSS

Mid Rail Stable STMR

Half Glass Solid STHS