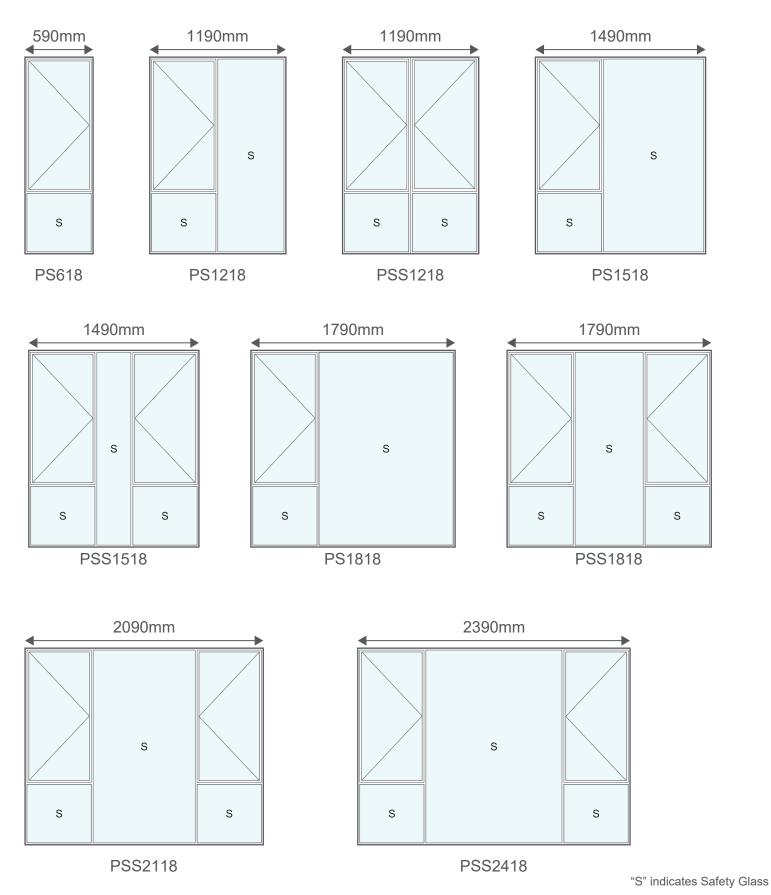

# Windows - 590mm (h)

# Windows - 890mm (h)

# Windows - 1190mm (h)

# Windows - 1490mm (h)

P4TT1815

P4TT2115

"S" indicates Safety Glass

PTT2115

# Windows - 1490mm (h)

# Windows - 1790mm (h)

PTT2418

## Windows - 890mm (h)

# Windows - 1490mm (h)

PSS1515

# Windows - 1790mm (h)