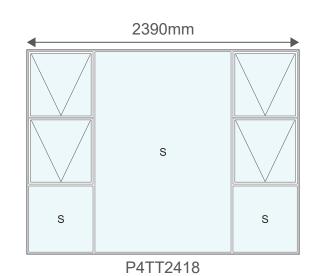

weather conditions.

They have a high corrosion resistance and will not swell, crack, split or warp over time.

Aluminium frames boast a superior lifespan compared to most other materials and require little maintenance.

Aluminium is 100% recyclable, non-toxic and completely sustainable. The recycling process of aluminium requires only 5% of the initial energy required to create it.

The standard colours are:



Please note that the colour swatches used are only for illustrative purposes and are not an exact replica of the final product colour









# Windows - 590mm (h)







# Windows - 890mm (h)







# Windows - 1190mm (h)





# Windows - 1490mm (h)



P4TT1815

P4TT2115

"S" indicates Safety Glass



PTT2115

# Windows - 1490mm (h)





# Windows - 1790mm (h)









PTT2418





## Windows - 890mm (h)





# Windows - 1190mm (h)









# Windows - 1490mm (h)



PSS1515









# Windows - 1790mm (h)





# **Single Doors**

When judging the hand of combination doors, stand outside for open out doors and inside for open in doors.







## **Double Doors**

When judging the hand of combination doors, stand outside for open out doors and inside for open in doors.





### **Contact Information**









www.robmeg.co.za

🔀 enquiries@robmeg.co.za



22 Monteer Road, Isando