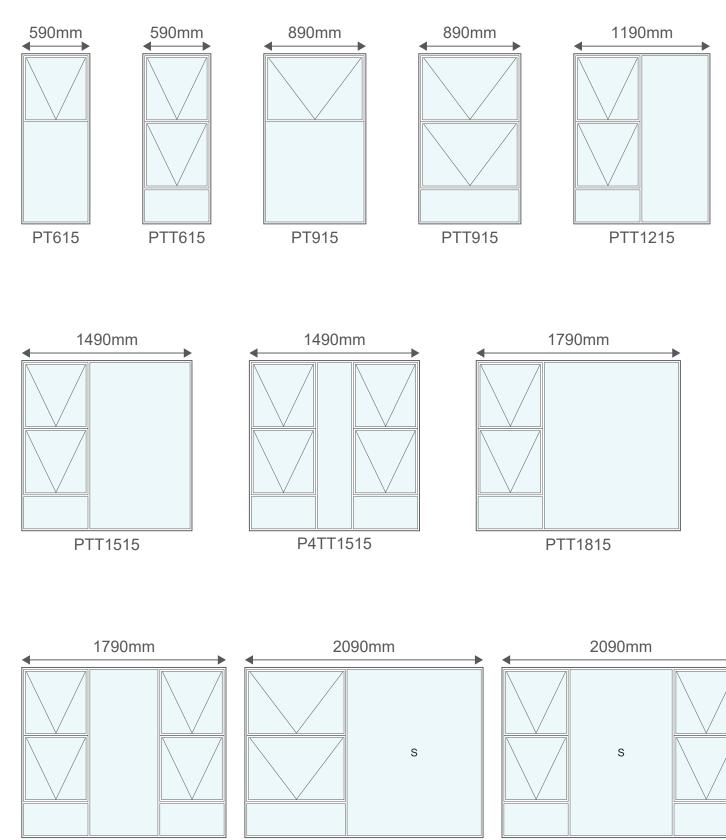

## **Aluminium Windows**

Aluminium windows are extremely durable and resistant to harsh weather conditions.

They have a high corrosion resistance and will not swell, crack, split or warp over time.

Aluminium frames boast a superior lifespan compared to most other materials and require little maintenance.

Aluminium is 100% recyclable, non-toxic and completely sustainable. The recycling process of aluminium requires only 5% of the initial energy required to create it.

The standard colours are:

Please note that the colour swatches used are only for illustrative purposes and are not an exact replica of the final product colour

# Windows - 590mm (h)

# Windows - 890mm (h)

# Windows - 1190mm (h)

# Windows - 1490mm (h)

P4TT1815

P4TT2115

"S" indicates Safety Glass

PTT2115

# Windows - 1490mm (h)