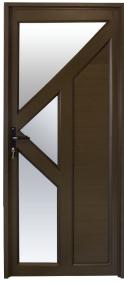

reflects our commitment to excellence and our desire to meet our customers' unique needs.

All our windows and doors are manufactured to standard industry sizes with a size tolerance between -2mm and +2mm.

When measuring and placing orders the sizes should be based on the openings as viewed from the outside of the area.

For protection and quality, the products are delivered wrapped to protect against building debris and mess such as cement, plaster, paint, etc.

We recommend only removing the wrapping once all building and painting is complete.

Our standard colours are:



Please note that the colour swatches used are only for illustrative purposes and are not an exact replica of the final product colour



# **Aluminium Doors**



Arrow Full Glass EDAR



Valencia EDVC



llano EDIL



Elegance EDEL



4 Pane Horizontal EDH4



Full Pane EDFP



8 Pane Horizontal EDH8



Americana EDAM



Staggered EDST



2 Pane Door ED2P



Criss Cross EDCC



# **Aluminium Doors**



Staggered Solid EDSS



Full Slats EDFS

# Aluminium Stable Doors



Stable Horizontal STH4



Staggered Solid Stable STSS



Mid Rail Stable STMR



Half Glass Solid STHS



# Aluminium Pivot Doors



Valencia PDVC



8 Pane Horizontal PDH8



Elegance PDEL



Arrow PDAR



Valencia with Side Light ED2P



# **Aluminium Sliding Doors**







S

S

S



# Aluminium Folding Doors

#### 3 Panels



#### 5 Panels







# Aluminium Folding Doors

#### 6 Panels



s

S

s s SFD6P 5421

#### 7 Panels

S

S





# Aluminium Folding Doors

#### 10 Panels









## **Aluminium Windows**

Aluminium windows ar