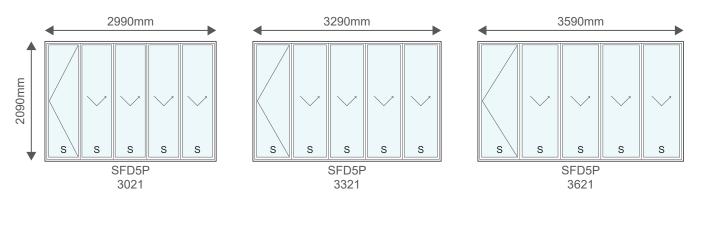

olour swatches used are only for illustrative purposes and are not an exact replica of the final product colour



# **Aluminium Doors**



Arrow Full Glass EDAR



Valencia EDVC



llano EDIL



Elegance EDEL



4 Pane Horizontal EDH4



Full Pane EDFP



8 Pane Horizontal EDH8



Americana EDAM



Staggered EDST



2 Pane Door ED2P



Criss Cross EDCC



# **Aluminium Doors**



Staggered Solid EDSS



Full Slats EDFS

# Aluminium Stable Doors



Stable Horizontal STH4



Staggered Solid Stable STSS



Mid Rail Stable STMR



Half Glass Solid STHS



# Aluminium Pivot Doors



Valencia PDVC



8 Pane Horizontal PDH8



Elegance PDEL



Arrow PDAR



Valencia with Side Light ED2P



# **Aluminium Sliding Doors**







S

S

S



# Aluminium Folding Doors

#### 3 Panels



#### 5 Panels







# Aluminium Folding Doors

#### 6 Panels



s

S

s s SFD6P 5421

#### 7 Panels

S

S





# Aluminium Folding Doors

#### 10 Panels









## **Aluminium Windows**

Aluminium windows are extremely durable and resistant to harsh weather conditions.

They have a high corrosion resistance and will not swell, crack, split or warp over time.

Aluminium frames boast a superior lifespan compared to most other materials and require little maintenance.

Aluminium is 100% recyclable, non-toxic and completely sustainable. The recycling process of aluminium requires only 5% of the initial energy required to create it.

The standard colours are:



Please note that the colour swatches used are only for illustrative purposes and are not an exact replica of the final product colour









# Wi