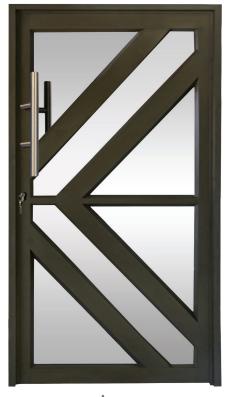

aster, paint, etc.

We recommend only removing the wrapping once all building and painting is complete.

Our standard colours are:



Please note that the colour swatches used are only for illustrative purposes and are not an exact replica of the final product colour



# **Aluminium Doors**



Arrow Full Glass EDAR



Valencia EDVC



llano EDIL



Elegance EDEL



4 Pane Horizontal EDH4



Full Pane EDFP



8 Pane Horizontal EDH8



Americana EDAM



Staggered EDST



2 Pane Door ED2P



Criss Cross EDCC



# **Aluminium Doors**



Staggered Solid EDSS



Full Slats EDFS

# Aluminium Stable Doors



Stable Horizontal STH4



Staggered Solid Stable STSS



Mid Rail Stable STMR



Half Glass Solid STHS



# Aluminium Pivot Doors



Valencia PDVC



8 Pane Horizontal PDH8



Elegance PDEL



Arrow PDAR



Valencia with Side Light ED2P



# **Aluminium Sliding Doors**







S

S

S



# Aluminium Folding Doors

#### 3 Panels



#### 5 Panels







# Aluminium Folding Doors

#### 6 Panels



s

S

s s SFD6P 5421

#### 7 Panels

S

S





# Aluminium Folding Doors

#### 10 Panels









## **Aluminium Windows**

Aluminium windows are extremely durable and resistant to harsh weather conditions.

They have a high corrosion resistance and will not swell, crack, split or warp over time.

Aluminium frames boast a superior lifespan compared to most other materials and require little maintenance.

Aluminium is 100% recyclable, non-toxic and completely sustainable. The recycling process of aluminium requires only 5% of the initial energy required to create it.

The standard colours