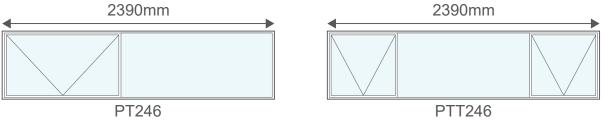

ding Doors

#### 6 Panels



s

S

s s SFD6P 5421

#### 7 Panels

S

S





# Aluminium Folding Doors

#### 10 Panels









## **Aluminium Windows**

Aluminium windows are extremely durable and resistant to harsh weather conditions.

They have a high corrosion resistance and will not swell, crack, split or warp over time.

Aluminium frames boast a superior lifespan compared to most other materials and require little maintenance.

Aluminium is 100% recyclable, non-toxic and completely sustainable. The recycling process of aluminium requires only 5% of the initial energy required to create it.

The standard colours are:



Please note that the colour swatches used are only for illustrative purposes and are not an exact replica of the final product colour









# Windows - 590mm (h)







# Windows - 890mm (h)







# Windows - 1190mm (h)





# Windows - 1490mm (h)



P4TT1815

P4TT2115

"S" indicates Safety Glass



PTT2115

# Windows - 1490mm (h)





# Windows - 1790mm (h)









PTT2418





## Windows - 890mm (h)





# Windows - 1190mm (h)









# Windows - 1490mm (h)



PSS1515









# Windows - 1790mm (h)





# **Single Doors**

When judging the hand of combination doors, stand outside for open out doors and inside for open in doors.







## **Double Doors**

When judging the hand of combination doors, stand outside for open out doors and inside for open in doors.





### **Contact Information**









www.robmeg.co.za

🔀 enquiries@robmeg.co.za



22 Monteer Road, Isando