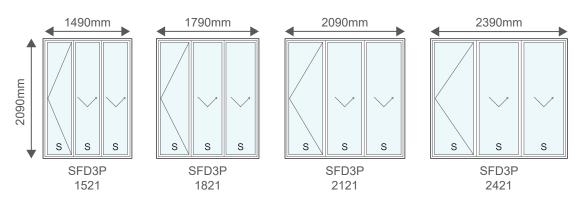

e note that the colour swatches used are only for illustrative purposes and are not an exact replica of the final product colour



# **Aluminium Doors**



Arrow Full Glass EDAR



Valencia EDVC



llano EDIL



Elegance EDEL



4 Pane Horizontal EDH4



Full Pane EDFP



8 Pane Horizontal EDH8



Americana EDAM



Staggered EDST



2 Pane Door ED2P



Criss Cross EDCC



# **Aluminium Doors**



Staggered Solid EDSS



Full Slats EDFS

# Aluminium Stable Doors



Stable Horizontal STH4



Staggered Solid Stable STSS



Mid Rail Stable STMR



Half Glass Solid STHS



# Aluminium Pivot Doors



Valencia PDVC



8 Pane Horizontal PDH8



Elegance PDEL



Arrow PDAR



Valencia with Side Light ED2P



# **Aluminium Sliding Doors**







S

S

S



# Aluminium Folding Doors

#### 3 Panels



#### 5 Panels







# Aluminium Folding Doors

#### 6 Panels



s

S

s s SFD6P 5421

#### 7 Panels

S

S





# Aluminium Folding Doors

#### 10 Panels









## **Aluminium Windows**

Aluminium windows are extremely durable and resistant to harsh weather conditions.

They have a high corrosion resistance and will not swell, crack, split or warp over time.

Aluminium frames boast a superior lifespan compared to most other materials and require little maintenance.

Aluminium is 100% recyclable, non-toxic and completely sustainable. The recycling process of aluminium requires only 5% of the initial energy required to create it.

The standard colours are:



Please note that the colour swatches used are only for illustrative purposes and are not an exact replica of the final product col