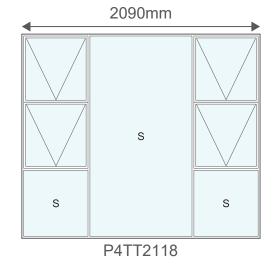

tant to harsh weather conditions.

They have a high corrosion resistance and will not swell, crack, split or warp over time.

Aluminium frames boast a superior lifespan compared to most other materials and require little maintenance.

Aluminium is 100% recyclable, non-toxic and completely sustainable. The recycling process of aluminium requires only 5% of the initial energy required to create it.

The standard colours are:



Please note that the colour swatches used are only for illustrative purposes and are not an exact replica of the final product colour









# Windows - 590mm (h)







# Windows - 890mm (h)







# Windows - 1190mm (h)





# Windows - 1490mm (h)



P4TT1815

P4TT2115

"S" indicates Safety Glass



PTT2115

# Windows - 1490mm (h)





# Windows - 1790mm (h)









PTT2418





## Windows - 890mm (h)





# Windows - 1190mm (h)









# Windows - 1490mm (h)



PSS1515









# Windows - 1790mm (h)





# **Single Doors**

When judging the hand of combination doors, stand outside for open out doors and inside for open in doors.







## **Double Doors**

When judging the hand of combination doors, stand outside for open out doors and inside for open in doors.





### **Contact Information**









www.robmeg.co.za

🔀 enquiries@robmeg.co.za



22 Monteer Road, Isando