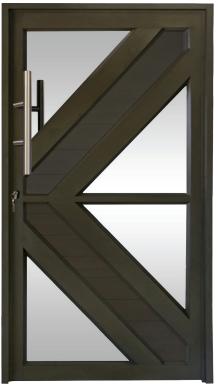

# **Aluminium Doors**

Arrow Full Glass EDAR

Valencia EDVC

llano EDIL

Elegance EDEL

4 Pane Horizontal EDH4

Full Pane EDFP

8 Pane Horizontal EDH8

Americana EDAM

Staggered EDST

2 Pane Door ED2P

Criss Cross EDCC