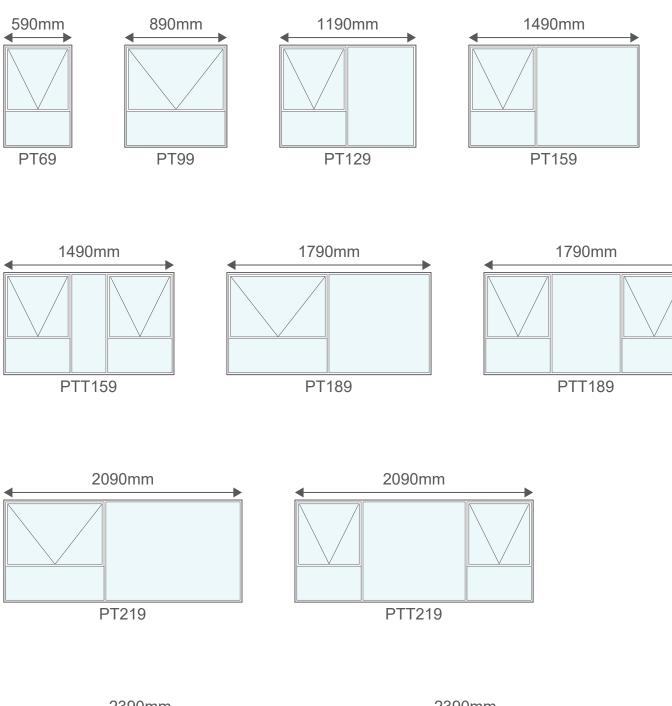

# Windows - 1490mm (h)

P4TT1815

P4TT2115

"S" indicates Safety Glass

PTT2115

# Windows - 1490mm (h)