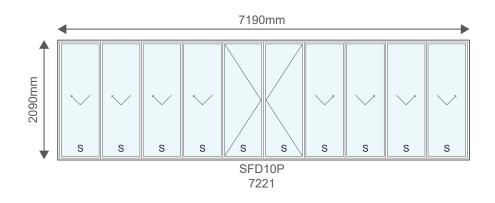

w Full Glass EDAR



Valencia EDVC



llano EDIL



Elegance EDEL



4 Pane Horizontal EDH4



Full Pane EDFP



8 Pane Horizontal EDH8



Americana EDAM



Staggered EDST



2 Pane Door ED2P



Criss Cross EDCC



# **Aluminium Doors**



Staggered Solid EDSS



Full Slats EDFS

# Aluminium Stable Doors



Stable Horizontal STH4



Staggered Solid Stable STSS



Mid Rail Stable STMR



Half Glass Solid STHS



# Aluminium Pivot Doors



Valencia PDVC



8 Pane Horizontal PDH8



Elegance PDEL



Arrow PDAR



Valencia with Side Light ED2P



# **Aluminium Sliding Doors**







S

S

S



# Aluminium Folding Doors

#### 3 Panels



#### 5 Panels







# Aluminium Folding Doors

#### 6 Panels



s

S

s s SFD6P 5421

#### 7 Panels

S

S





# Aluminium Folding Doors

#### 10 Panels









## **Aluminium Windows**

Aluminium windows are extremely durable and resistant to harsh weather conditions.

They have a high corrosion resistance and will not swell, crack, split or warp over time.

Aluminium frames boast a superior lifespan compared to most other materials and require little maintenance.

Aluminium is 100% recyclable, non-toxic and completely sustainable. The recycling process of aluminium requires only 5% of the initial energy required to create it.

The standard colours are:



Please note that the colour swatches used are only for illustrative purposes and are not an exact replica of the final product colour









# Windows - 590mm (h)







# Windows - 890mm (h)







# Windows - 1190mm (h)





# Windows - 1490mm (h)



P4TT1815

P4TT2115

"S" indicates Sa