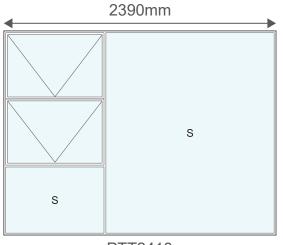

nt to harsh weather conditions.

They have a high corrosion resistance and will not swell, crack, split or warp over time.

Aluminium frames boast a superior lifespan compared to most other materials and require little maintenance.

Aluminium is 100% recyclable, non-toxic and completely sustainable. The recycling process of aluminium requires only 5% of the initial energy required to create it.

The standard colours are:



Please note that the colour swatches used are only for illustrative purposes and are not an exact replica of the final product colour









# Windows - 590mm (h)







# Windows - 890mm (h)







# Windows - 1190mm (h)





# Windows - 1490mm (h)



P4TT1815

P4TT2115

"S" indicates Safety Glass



PTT2115

# Windows - 1490mm (h)





# Windows - 1790mm (h)









PTT2418





## Windows - 890mm (h)





# Windows - 1190mm (h)









# Windows - 1490mm (h)



PSS1515









# Windows - 1790mm (h)





# **Single Doors**

When judging the hand of combination doors, stand outside for open out doors and inside for open in doors.







## **Double Doors**

When judging the hand of combination doors, stand outside for open out doors and inside for open in doors.





### **Contact Information**









www.robmeg.co.za

🔀 enquiries@robmeg.co.za



22 Monteer Road, Isando