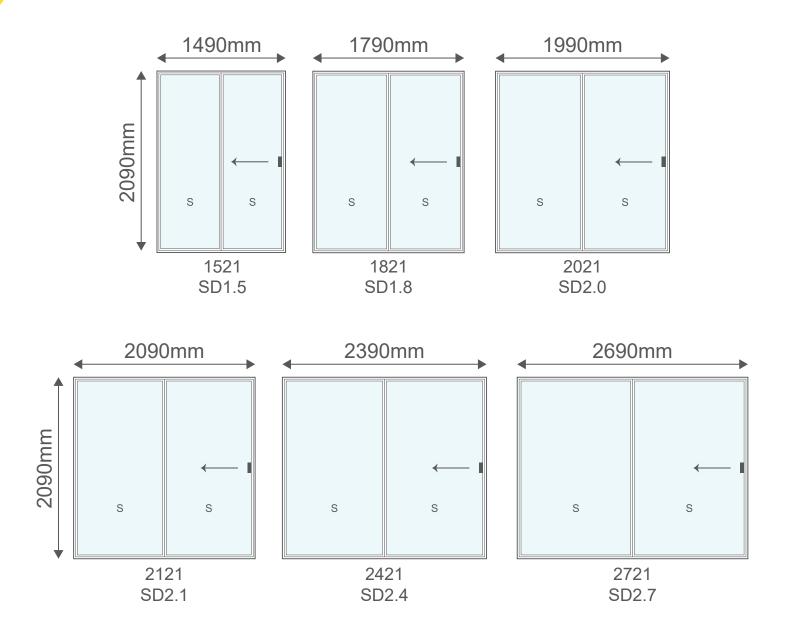

d painting is complete.

Our standard colours are:



Please note that the colour swatches used are only for illustrative purposes and are not an exact replica of the final product colour



# **Aluminium Doors**



Arrow Full Glass EDAR



Valencia EDVC



llano EDIL



Elegance EDEL



4 Pane Horizontal EDH4



Full Pane EDFP



8 Pane Horizontal EDH8



Americana EDAM



Staggered EDST



2 Pane Door ED2P



Criss Cross EDCC



# **Aluminium Doors**



Staggered Solid EDSS



Full Slats EDFS

# Aluminium Stable Doors



Stable Horizontal STH4



Staggered Solid Stable STSS



Mid Rail Stable STMR



Half Glass Solid STHS



# Aluminium Pivot Doors



Valencia PDVC



8 Pane Horizontal PDH8



Elegance PDEL



Arrow PDAR



Valencia with Side Light ED2P



# **Aluminium Sliding Doors**







S

S

S



# Aluminium Folding Doors

#### 3 Panels



#### 5 Panels







# Aluminium Folding Doors

#### 6 Panels



s

S

s s SFD6P 5421

#### 7 Panels

S

S





# Aluminium Folding Doors

#### 10 Panels









## **Aluminium Windows**

Aluminium windows are extremely durable and resistant to harsh weather conditions.

They have a high corrosion resistance and will not swell, crack, split or warp over time.

Aluminium frames boast a superior lifespan compared to most other materials and require little maintenance.

Aluminium is 100% recyclable, non-toxic and completely sustainable. The recycling process of aluminium requires only 5% of the initial energy required to create it.

The standard colours are:



Please note that the colour swatches used are only for illustrative pur