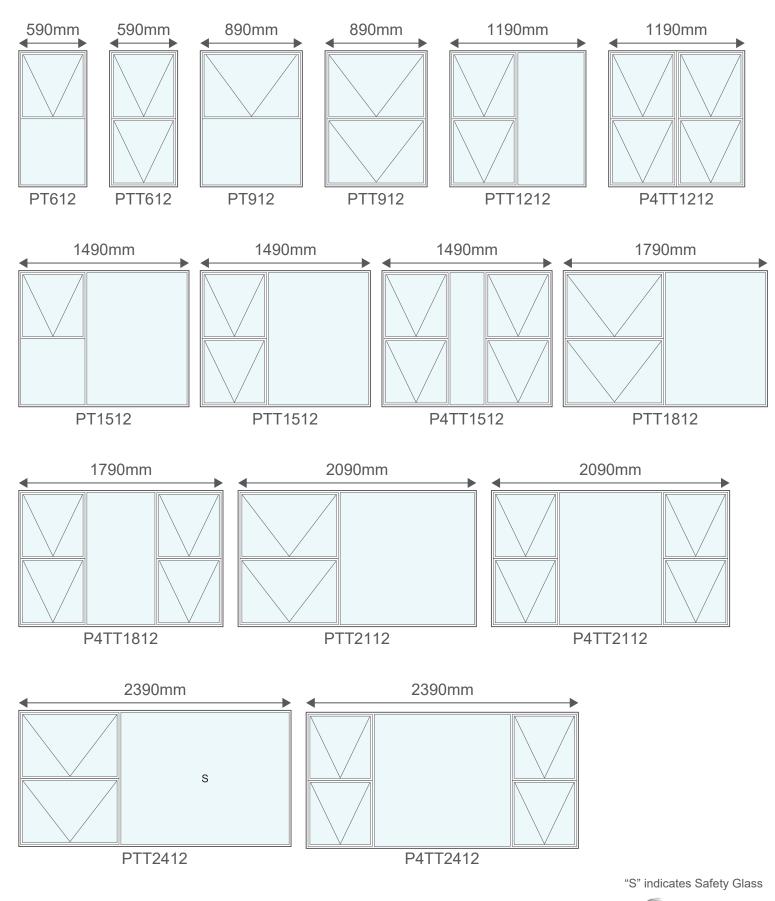

# Windows - 590mm (h)

# Windows - 890mm (h)

# Windows - 1190mm (h)

# Windows - 1490mm (h)

P4TT1815

P4TT2115

"S" indicates Safety Glass

PTT2115

# Windows - 1490mm (h)

# Windows - 1790mm (h)

PTT2418