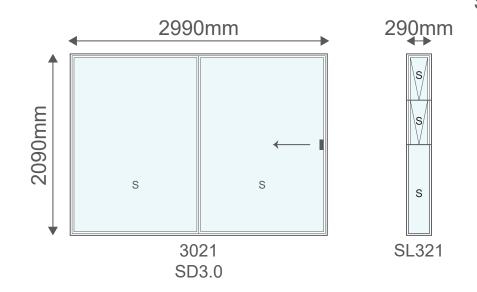

painting is complete.

Our standard colours are:



Please note that the colour swatches used are only for illustrative purposes and are not an exact replica of the final product colour



# **Aluminium Doors**



Arrow Full Glass EDAR



Valencia EDVC



llano EDIL



Elegance EDEL



4 Pane Horizontal EDH4



Full Pane EDFP



8 Pane Horizontal EDH8



Americana EDAM



Staggered EDST



2 Pane Door ED2P



Criss Cross EDCC



# **Aluminium Doors**



Staggered Solid EDSS



Full Slats EDFS

# Aluminium Stable Doors



Stable Horizontal STH4



Staggered Solid Stable STSS



Mid Rail Stable STMR



Half Glass Solid STHS



# Aluminium Pivot Doors



Valencia PDVC



8 Pane Horizontal PDH8



Elegance PDEL



Arrow PDAR



Valencia with Side Light ED2P



# **Aluminium Sliding Doors**







S

S

S



# Aluminium Folding Doors

#### 3 Panels



#### 5 Panels







# Aluminium Folding Doors

#### 6 Panels



s

S

s s SFD6P 5421

#### 7 Panels

S

S





# Aluminium Folding Doors

#### 10 Panels









## **Aluminium Windows**

Aluminium windows are extremely durable and resistant to harsh weather conditions.

They have a high corrosion resistance and will not swell, crack, split or warp over time.

Aluminium frames boast a superior lifespan compared to most other materials and require little maintenance.

Aluminium is 100% recyclable, non-toxic and completely sustainable. The recycling process of aluminium requires only 5% of the initial energy required to create it.

The standard colours are:



Please note that the colour swatches used are only for illustrative purpo