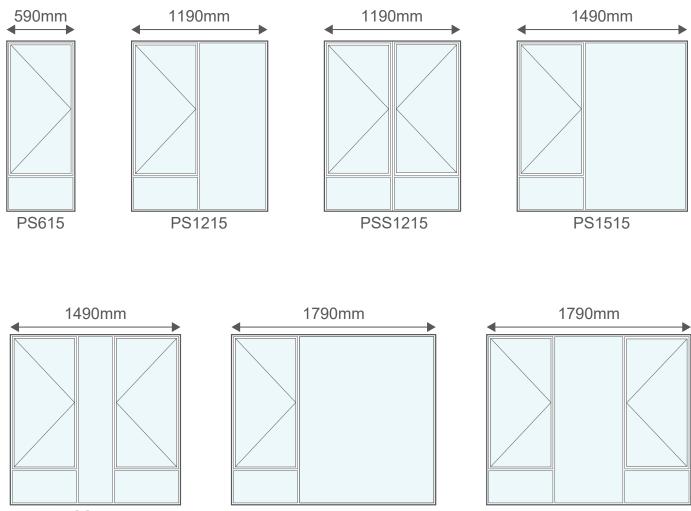

plit or warp over time.

Aluminium frames boast a superior lifespan compared to most other materials and require little maintenance.

Aluminium is 100% recyclable, non-toxic and completely sustainable. The recycling process of aluminium requires only 5% of the initial energy required to create it.

The standard colours are:



Please note that the colour swatches used are only for illustrative purposes and are not an exact replica of the final product colour









# Windows - 590mm (h)







# Windows - 890mm (h)







# Windows - 1190mm (h)





# Windows - 1490mm (h)



P4TT1815

P4TT2115

"S" indicates Safety Glass



PTT2115

# Windows - 1490mm (h)





# Windows - 1790mm (h)









PTT2418





## Windows - 890mm (h)





# Windows - 1190mm (h)









# Windows - 1490mm (h)



PSS1515









# Windows - 1790mm (h)





# **Single Doors**

When judging the hand of combination doors, stand outside for open out doors and inside for open in doors.







## **Double Doors**

When judging the hand of combination doors, stand outside for open out doors and inside for open in doors.





### **Contact Information**









www.robmeg.co.za

🔀 enquiries@robmeg.co.za



22 Monteer Road, Isando