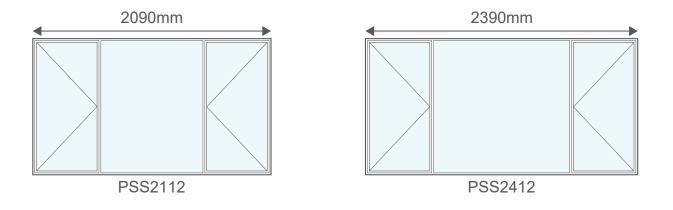

and will not swell, crack, split or warp over time.

Aluminium frames boast a superior lifespan compared to most other materials and require little maintenance.

Aluminium is 100% recyclable, non-toxic and completely sustainable. The recycling process of aluminium requires only 5% of the initial energy required to create it.

The standard colours are:



Please note that the colour swatches used are only for illustrative purposes and are not an exact replica of the final product colour









# Windows - 590mm (h)







# Windows - 890mm (h)







# Windows - 1190mm (h)





# Windows - 1490mm (h)



P4TT1815

P4TT2115

"S" indicates Safety Glass



PTT2115

# Windows - 1490mm (h)





# Windows - 1790mm (h)









PTT2418





## Windows - 890mm (h)





# Windows - 1190mm (h)









# Windows - 1490mm (h)



PSS1515









# Windows - 1790mm (h)





# **Single Doors**

When judging the hand of combination doors, stand outside for open out doors and inside for open in doors.







## **Double Doors**

When judging the hand of combination doors, stand outside for open out doors and inside for open in doors.





### **Contact Information**









www.robmeg.co.za

🔀 enquiries@robmeg.co.za



22 Monteer Road, Isando