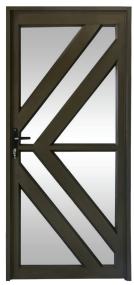

m products.

We believe that our extensive product range reflects our commitment to excellence and our desire to meet our customers' unique needs.

All our windows and doors are manufactured to standard industry sizes with a size tolerance between -2mm and +2mm.

When measuring and placing orders the sizes should be based on the openings as viewed from the outside of the area.

For protection and quality, the products are delivered wrapped to protect against building debris and mess such as cement, plaster, paint, etc.

We recommend only removing the wrapping once all building and painting is complete.

Our standard colours are:



Please note that the colour swatches used are only for illustrative purposes and are not an exact replica of the final product colour



# **Aluminium Doors**



Arrow Full Glass EDAR



Valencia EDVC



llano EDIL



Elegance EDEL



4 Pane Horizontal EDH4



Full Pane EDFP



8 Pane Horizontal EDH8



Americana EDAM



Staggered EDST



2 Pane Door ED2P



Criss Cross EDCC



# **Aluminium Doors**



Staggered Solid EDSS



Full Slats EDFS

# Aluminium Stable Doors



Stable Horizontal STH4



Staggered Solid Stable STSS



Mid Rail Stable STMR



Half Glass Solid STHS



# Aluminium Pivot Doors



Valencia PDVC



8 Pane Horizontal PDH8



Elegance PDEL



Arrow PDAR



Valencia with Side Light ED2P



# **Aluminium Sliding Doors**







S

S

S



# Aluminium Folding Doors

#### 3 Panels



#### 5 Panels







# Aluminium Folding Doors

#### 6 Panels



s

S

s s SFD6P 5421

#### 7 Panels

S

S





# Aluminium Folding Doors

#### 10 Panels