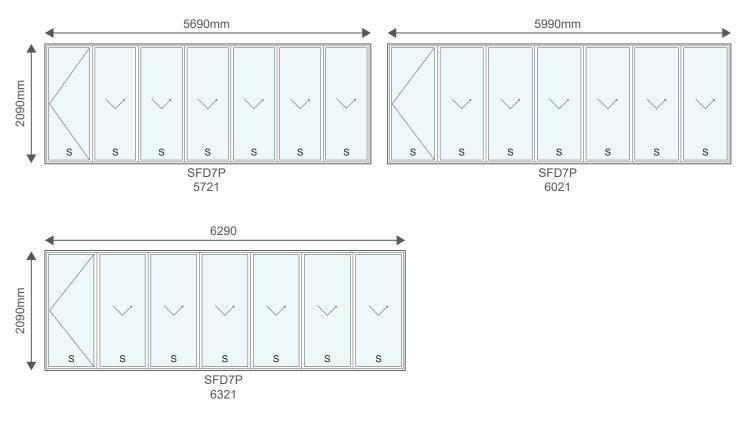

nal product colour



# **Aluminium Doors**



Arrow Full Glass EDAR



Valencia EDVC



llano EDIL



Elegance EDEL



4 Pane Horizontal EDH4



Full Pane EDFP



8 Pane Horizontal EDH8



Americana EDAM



Staggered EDST



2 Pane Door ED2P



Criss Cross EDCC



# **Aluminium Doors**



Staggered Solid EDSS



Full Slats EDFS

# Aluminium Stable Doors



Stable Horizontal STH4



Staggered Solid Stable STSS



Mid Rail Stable STMR



Half Glass Solid STHS



# Aluminium Pivot Doors



Valencia PDVC



8 Pane Horizontal PDH8



Elegance PDEL



Arrow PDAR



Valencia with Side Light ED2P



# **Aluminium Sliding Doors**







S

S

S



# Aluminium Folding Doors

#### 3 Panels



#### 5 Panels







# Aluminium Folding Doors

#### 6 Panels



s

S

s s SFD6P 5421

#### 7 Panels

S

S





# Aluminium Folding Doors

#### 10 Panels









## **Aluminium Windows**

Aluminium windows are extremely durable and resistant to harsh weather conditions.

They have a high corrosion resistance and will not swell, crack, split or warp over time.

Aluminium frames boast a superior lifespan compared to most other materials and require little maintenance.

Aluminium is 100% recyclable, non-toxic and completely sustainable. The recycling process of aluminium requires only 5% of the initial energy required to create it.

The standard colours are:



Please note that the colour swatches used are only for illustrative purposes and are not an exact replica of the final product colour









# Windows - 590mm (h)







# Windows - 890mm (h)







# Windows - 1190mm (h)





# Windows -