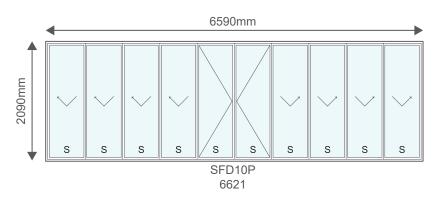

Arrow Full Glass EDAR



Valencia EDVC



llano EDIL



Elegance EDEL



4 Pane Horizontal EDH4



Full Pane EDFP



8 Pane Horizontal EDH8



Americana EDAM



Staggered EDST



2 Pane Door ED2P



Criss Cross EDCC



# **Aluminium Doors**



Staggered Solid EDSS



Full Slats EDFS

# Aluminium Stable Doors



Stable Horizontal STH4



Staggered Solid Stable STSS



Mid Rail Stable STMR



Half Glass Solid STHS



# Aluminium Pivot Doors



Valencia PDVC



8 Pane Horizontal PDH8



Elegance PDEL



Arrow PDAR



Valencia with Side Light ED2P



# **Aluminium Sliding Doors**







S

S

S



# Aluminium Folding Doors

#### 3 Panels



#### 5 Panels







# Aluminium Folding Doors

#### 6 Panels



s

S

s s SFD6P 5421

#### 7 Panels

S

S





# Aluminium Folding Doors

#### 10 Panels









## **Aluminium Windows**

Aluminium windows are extremely durable and resistant to harsh weather conditions.

They have a high corrosion resistance and will not swell, crack, split or warp over time.

Aluminium frames boast a superior lifespan compared to most other materials and require little maintenance.

Aluminium is 100% recyclable, non-toxic and completely sustainable. The recycling process of aluminium requires only 5% of the initial energy required to create it.

The standard colours are:



Please note that the colour swatches used are only for illustrative purposes and are not an exact replica of the final product colour









# Windows - 590mm (h)







# Windows - 890mm (h)







# Windows - 1190mm (h)





# Windows - 1490mm (h)



P4TT1815

P4TT2115

"S" indicate