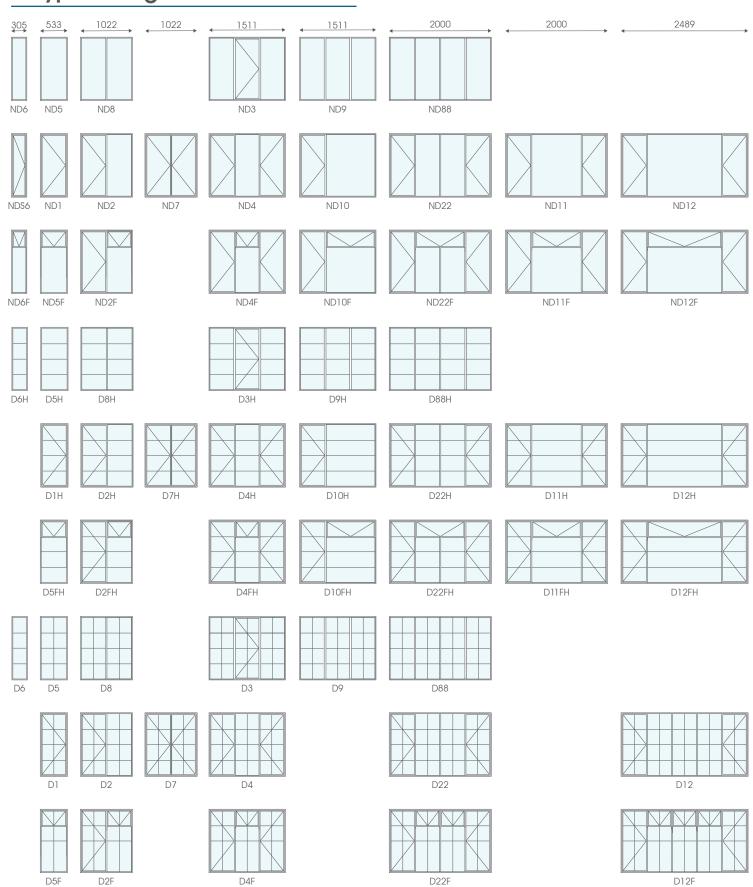

# D Type - Height 1245mm

<sup>\*</sup>Glass not included with frames - shown for illustration only All F7 Windows will have a width shortage of 25mm in comparison to your FX7 Window.

D4F

D22F