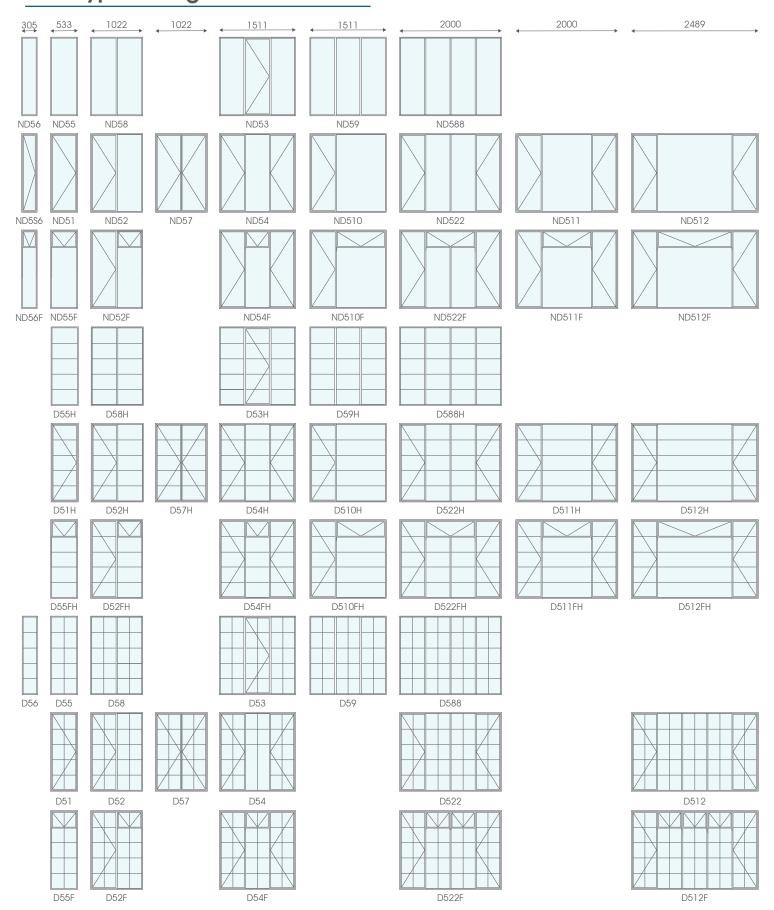

# D Type - Height 1245mm

<sup>\*</sup>Glass not included with frames - shown for illustration only All F7 Windows will have a width shortage of 25mm in comparison to your FX7 Window.

D4F

D22F