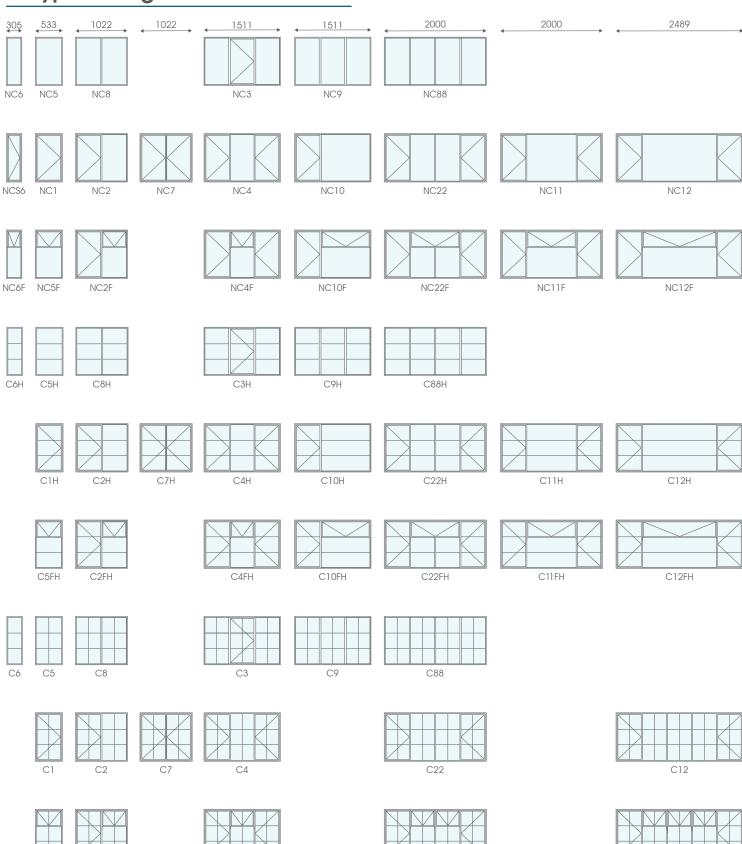

# D Type - Height 1245mm

<sup>\*</sup>Glass not included with frames - shown for illustration only All F7 Windows will have a width shortage of 25mm in comparison to your FX7 Window.

D4F

D22F