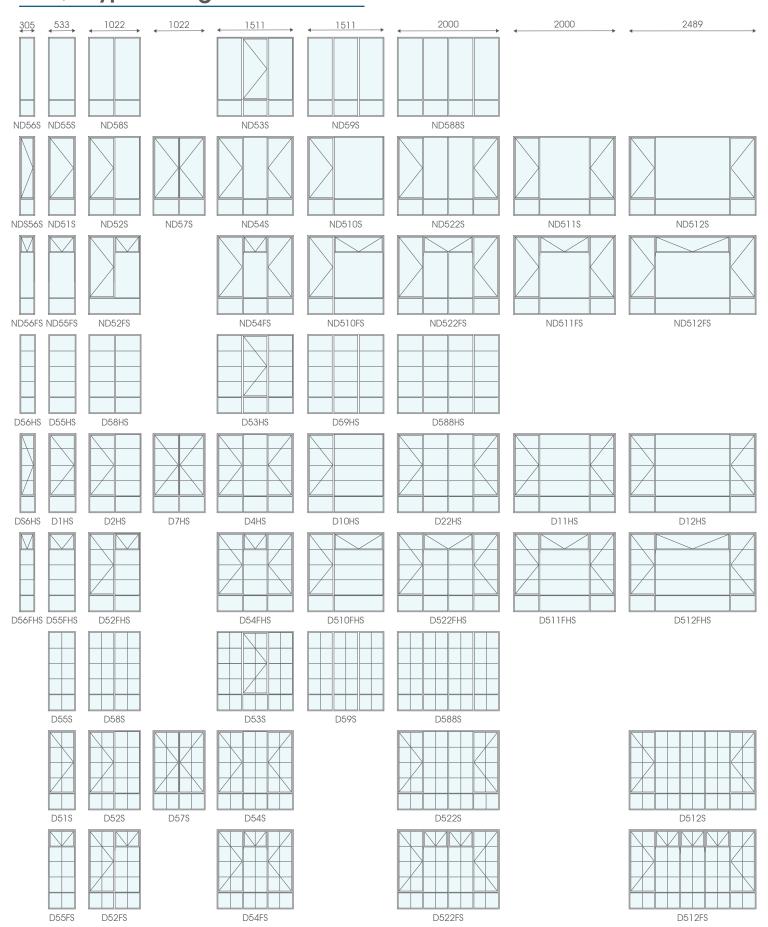

# D/S Type - Height 1264mm

<sup>\*</sup>Glass not included with frames - shown for illustration only All F7 Windows will have a width shortage of 25mm in comparison to your FX7 Window.