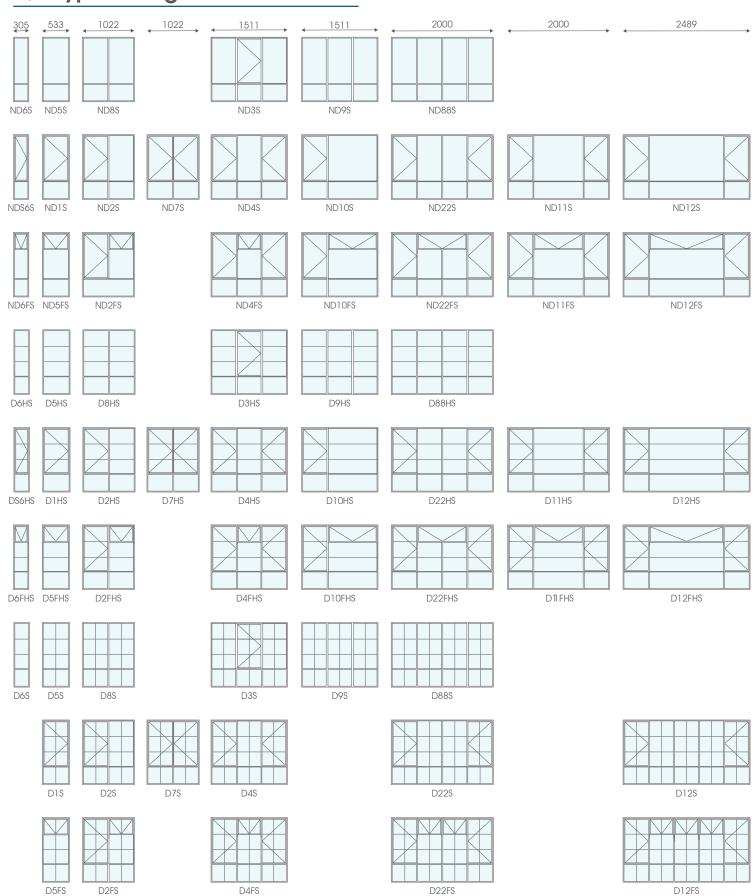

# D/S Type - Height 1264mm

<sup>\*</sup>Glass not included with frames - shown for illustration only All F7 Windows will have a width shortage of 25mm in comparison to your FX7 Window.