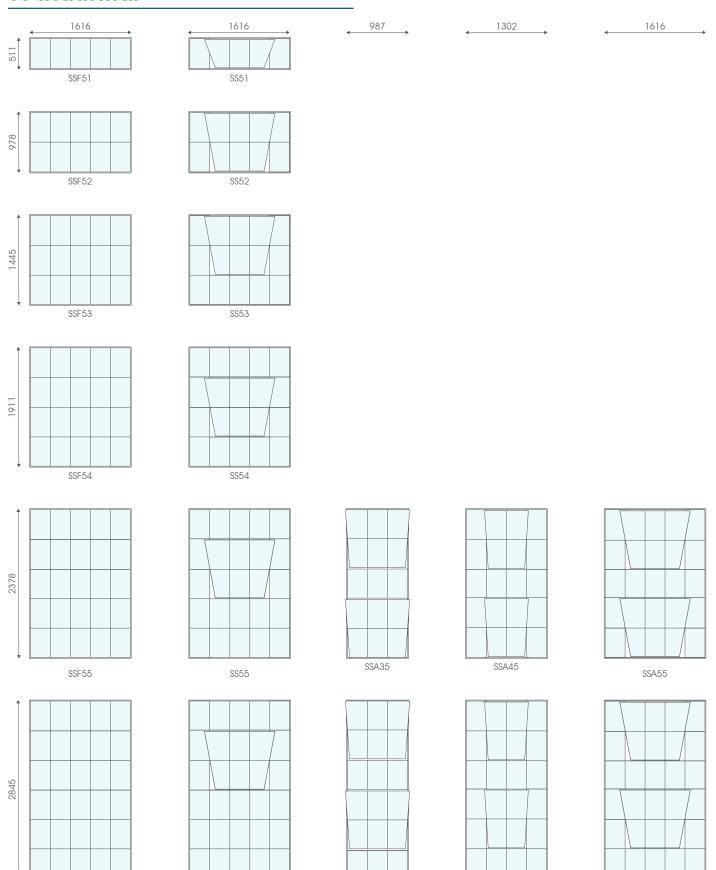

### **SS Industrial**

<sup>\*</sup>Glass not included with frames - shown for illustration only All F7 Windows will have a width shortage of 25mm in comparison to your FX7 Window.

### **SS Industrial**

<sup>\*</sup>Glass not included with frames - shown for illustration only All F7 Windows will have a width shortage of 25mm in comparison to your FX7 Window.

SS56

SSF56

SSA56

SSA36

SSA46