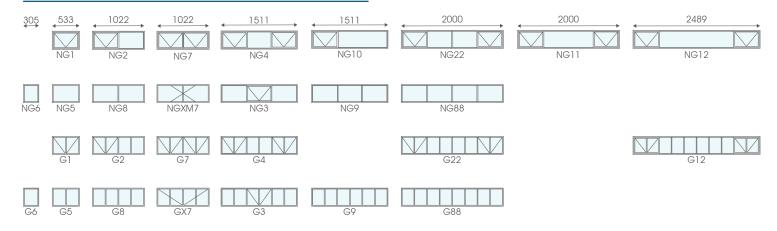

# G Type - Height 359mm

# E Type - Height 654mm

ES3

E5F

E9

<sup>\*</sup>Glass not included with frames - shown for illustration only All F7 Windows will have a width shortage of 25mm in comparison to your FX7 Window.

## C Type - Height 949mm

C4F

C5F

C12F

C22F

<sup>\*</sup>Glass not included with frames - shown for illustration only All F7 Windows will have a width shortage of 25mm in comparison to your FX7 Window.

# D Type - Height 1245mm

<sup>\*</sup>Glass not included with frames - shown for illustration only All F7 Windows will have a width shortage of 25mm in comparison to your FX7 Window.

D4F

D22F

## D50 Type - Height 1540mm

<sup>\*</sup>Glass not included with frames - shown for illustration only All F7 Windows will have a width shortage of 25mm in comparison to your FX7 Window.

# D/S Type - Height 1264mm

<sup>\*</sup>Glass not included with frames - shown for illustration only All F7 Windows will have a width shortage of 25mm in comparison to your FX7 Window.

## D50/S Type - Height 1559mm

All F7 Windows will have a width shortage of 25mm in comparison to your FX7 Window.

\*Glass not included with frames - shown for illustration only

# G/C Type - Height 1264mm

G9C9

G8C8

<sup>\*</sup>Glass not included with frames - shown for illustration only All F7 Windows will have a width shortage of 25mm in comparison to your FX7 Window.

## G/D Type - Height 1559mm

<sup>\*</sup>Glass not included with frames - shown for illustration only All F7 Windows will have a width shortage of 25mm in comparison to your FX7 Window.

G9D9

G8D8

# G/D50 Type - Height 1854mm

<sup>\*</sup>Glass not included with frames - shown for illustration only All F7 Windows will have a width shortage of 25mm in comparison to your FX7 Window.

G9D59

G8D58