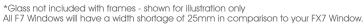

# E Type - Height 654mm

ES3

E5F

E9

<sup>\*</sup>Glass not included with frames - shown for illustration only All F7 Windows will have a width shortage of 25mm in comparison to your FX7 Window.