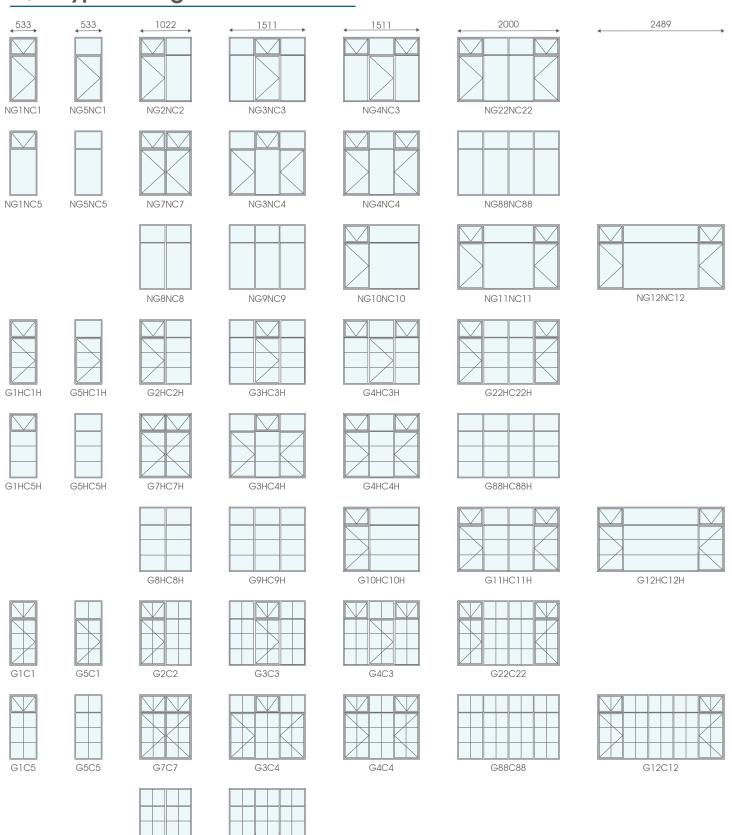

# G/C Type - Height 1264mm

G9C9

G8C8

<sup>\*</sup>Glass not included with frames - shown for illustration only All F7 Windows will have a width shortage of 25mm in comparison to your FX7 Window.