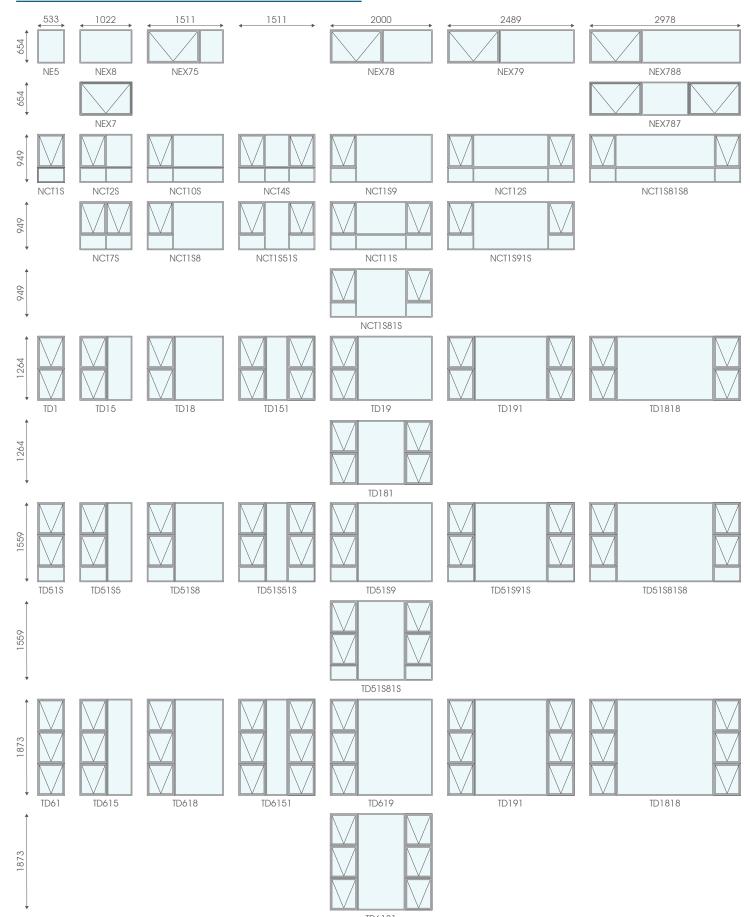

# E Type - Height 654mm

ES3

E5F

E9

<sup>\*</sup>Glass not included with frames - shown for illustration only All F7 Windows will have a width shortage of 25mm in comparison to your FX7 Window.

## C Type - Height 949mm

C4F

C5F

C12F

C22F

<sup>\*</sup>Glass not included with frames - shown for illustration only All F7 Windows will have a width shortage of 25mm in comparison to your FX7 Window.

# D Type - Height 1245mm

<sup>\*</sup>Glass not included with frames - shown for illustration only All F7 Windows will have a width shortage of 25mm in comparison to your FX7 Window.

D4F

D22F

## D50 Type - Height 1540mm

<sup>\*</sup>Glass not included with frames - shown for illustration only All F7 Windows will have a width shortage of 25mm in comparison to your FX7 Window.

# D/S Type - Height 1264mm

<sup>\*</sup>Glass not included with frames - shown for illustration only All F7 Windows will have a width shortage of 25mm in comparison to your FX7 Window.

## D50/S Type - Height 1559mm

All F7 Windows will have a width shortage of 25mm in comparison to your FX7 Window.

\*Glass not included with frames - shown for illustration only

### **TD Type**

## **TD Type**

<sup>\*</sup>Glass not included with frames - shown for illustration only All F7 Windows will have a width shortage of 25mm in comparison to your FX7 Window.

# **TD Type**