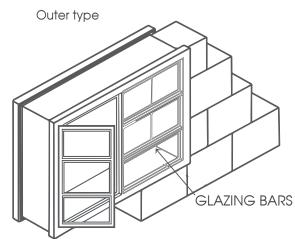

### **Cliscoe Windows**

The ‡inner· type Cliscoe can be manufactured to suit all types of windows in the catalogue and to suit any block size.

The outer type Cliscoe can be manufactured to suit all types of windows in the catalogue and to suit any block size.

Cliscoe Windows can be ordered in any window type configuration refected in the previous pages