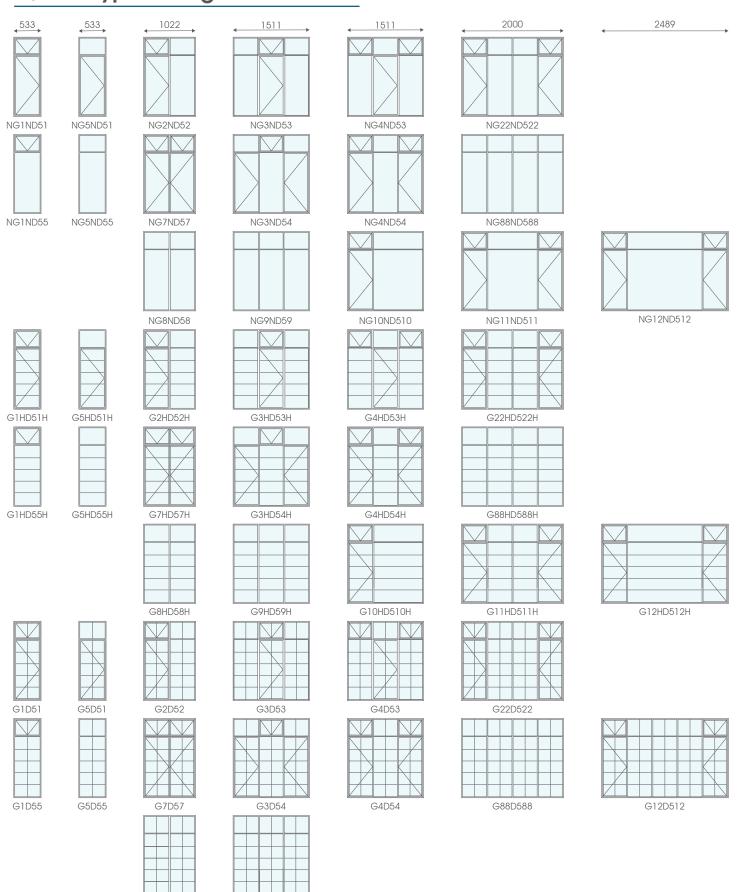

Height 1264mm



<sup>\*</sup>Glass not included with frames - shown for illustration only All F7 Windows will have a width shortage of 25mm in comparison to your FX7 Window.



## D50/S Type - Height 1559mm



All F7 Windows will have a width shortage of 25mm in comparison to your FX7 Window.

\*Glass not included with frames - shown for illustration only



# G/C Type - Height 1264mm



G9C9

G8C8



<sup>\*</sup>Glass not included with frames - shown for illustration only All F7 Windows will have a width shortage of 25mm in comparison to your FX7 Window.

## G/D Type - Height 1559mm



<sup>\*</sup>Glass not included with frames - shown for illustration only All F7 Windows will have a width shortage of 25mm in comparison to your FX7 Window.

G9D9

G8D8



# G/D50 Type - Height 1854mm



<sup>\*</sup>Glass not included with frames - shown for illustration only All F7 Windows will have a width shortage of 25mm in comparison to your FX7 Window.

G9D59

G8D58



### **TD Type**







## **TD Type**



<sup>\*</sup>Glass not included with frames - shown for illustration only All F7 Windows will have a width shortage of 25mm in comparison to your FX7 Window.



# **TD Type**





### **SS Industrial**



<sup>\*</sup>Glass not included with frames - shown for illustration only All F7 Windows will have a width shortage of 25mm in comparison to your FX7 Window.



### **SS Industrial**



<sup>\*</sup>Glass not included with frames - shown for illustration only All F7 Windows will have a width shortage of 25mm in comparison to your FX7 Window.

SS56

SSF56



SSA56

SSA36

SSA