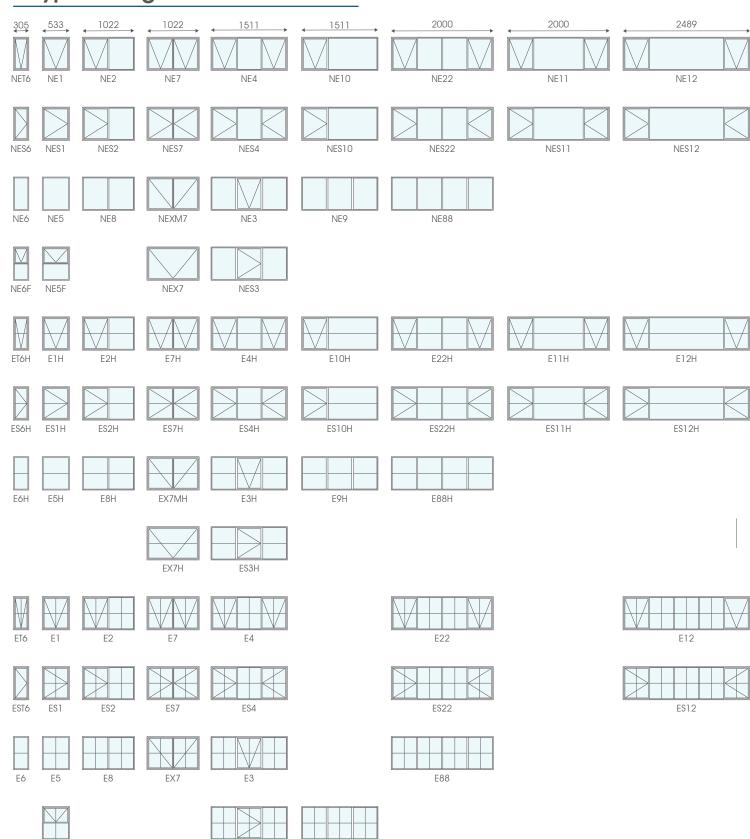

## C Type - Height 949mm

C4F

C5F

C12F

C22F

<sup>\*</sup>Glass not included with frames - shown for illustration only All F7 Windows will have a width shortage of 25mm in comparison to your FX7 Window.