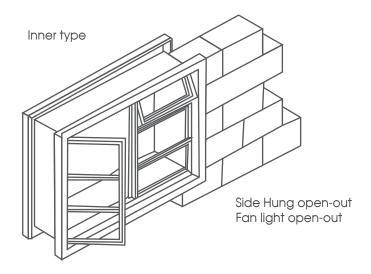

### **Cliscoe Windows**

The ‡inner· type Cliscoe can be manufactured to suit all types of windows in the catalogue and to suit any block size.

The outer type Cliscoe can be manufactured to suit all types of windows in the catalogue and to suit any block size.

Cliscoe Windows can be ordered in any window type configuration refected in the previous pages