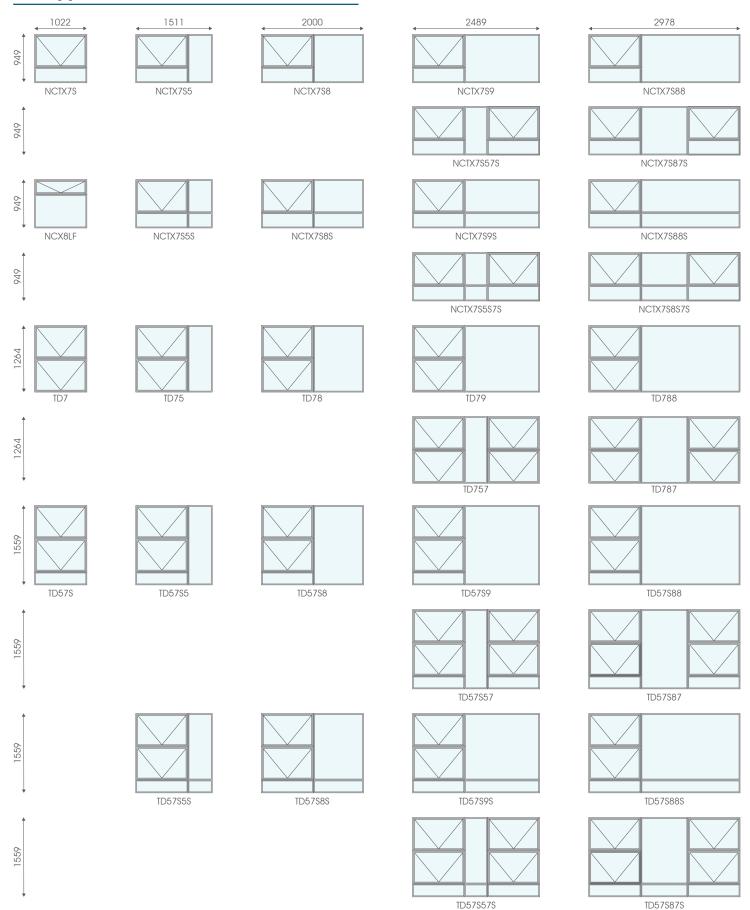

### **TD Type**

## **TD Type**

<sup>\*</sup>Glass not included with frames - shown for illustration only All F7 Windows will have a width shortage of 25mm in comparison to your FX7 Window.

# **TD Type**