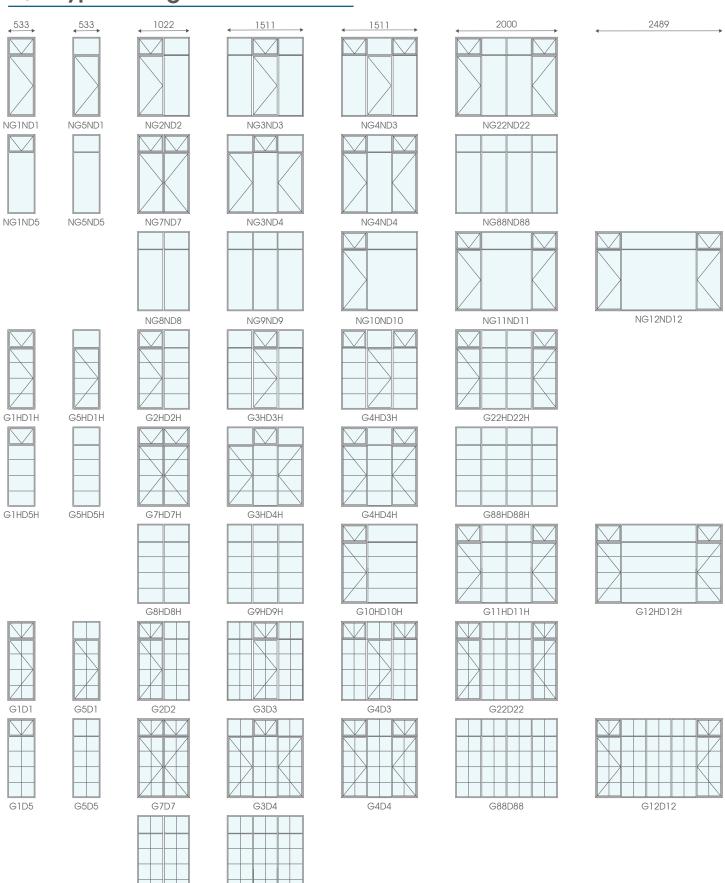

## D50 Type - Height 1540mm



<sup>\*</sup>Glass not included with frames - shown for illustration only All F7 Windows will have a width shortage of 25mm in comparison to your FX7 Window.



# D/S Type - Height 1264mm



<sup>\*</sup>Glass not included with frames - shown for illustration only All F7 Windows will have a width shortage of 25mm in comparison to your FX7 Window.



## D50/S Type - Height 1559mm



All F7 Windows will have a width shortage of 25mm in comparison to your FX7 Window.

\*Glass not included with frames - shown for illustration only



# G/C Type - Height 1264mm



G9C9

G8C8



<sup>\*</sup>Glass not included with frames - shown for illustration only All F7 Windows will have a width shortage of 25mm in comparison to your FX7 Window.

## G/D Type - Height 1559mm



<sup>\*</sup>Glass not included with frames - shown for illustration only All F7 Windows will have a width shortage of 25mm in comparison to your FX7 Window.

G9D9

G8D8



# G/D50 Type - Height 1854mm



<sup>\*</sup>Glass not included with frames - shown for illustration only All F7 Windows will have a width shortage of 25mm in comparison to your FX7 Window.

G9D59

G8D58



### **TD Type**







## **TD Type**



<sup>\*</sup>Glass not included with frames - shown for illustration only All F7 Windows will have a width shortage of 25mm in comparison to your FX7 Window.



# **TD Type**





### **SS Industrial**



<sup>\*</sup>Glass not included with frames - shown for illustration only All F7 Windows will have a width shortage of 25mm in comparison to your FX7 Window.



### **SS In