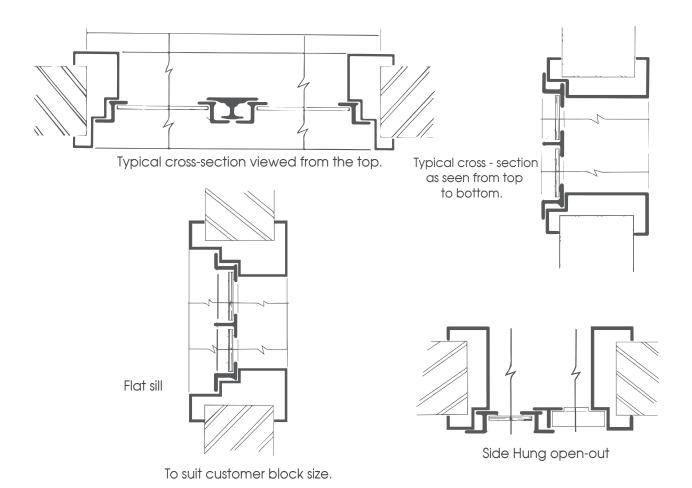

### **Cliscoe Windows**

The ‡inner· type Cliscoe can be manufactured to suit all types of windows in the catalogue and to suit any block size.

The outer type Cliscoe can be manufactured to suit all types of windows in the catalogue and to suit any block size.

Cliscoe Windows can be ordered in any window type configuration refected in the previous pages