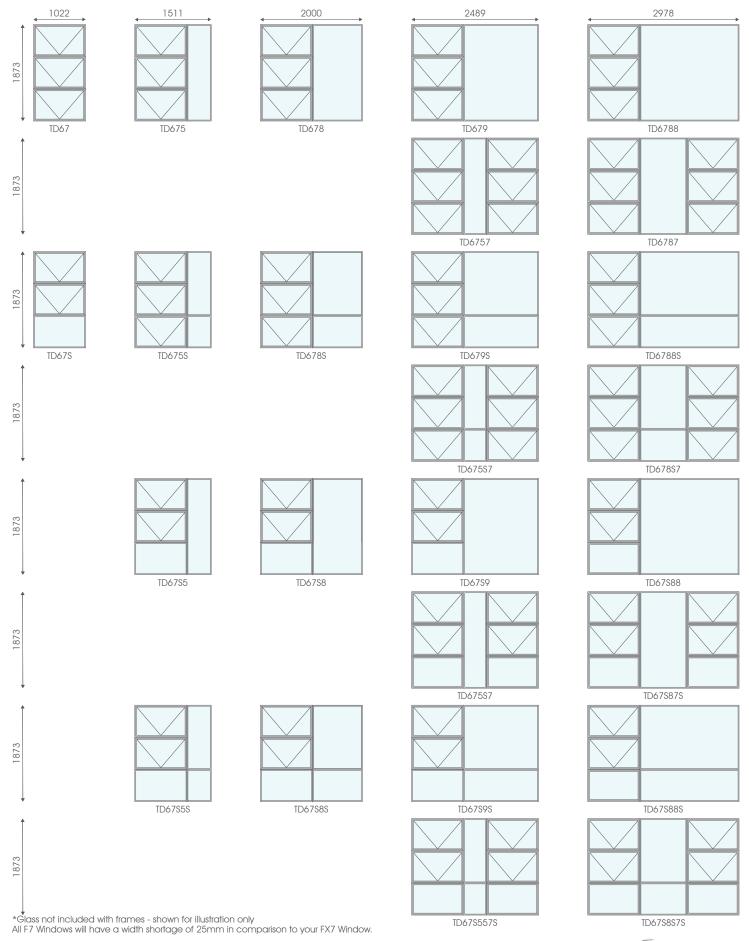

### **TD Type**

## **TD Type**

<sup>\*</sup>Glass not included with frames - shown for illustration only All F7 Windows will have a width shortage of 25mm in comparison to your FX7 Window.

# **TD Type**