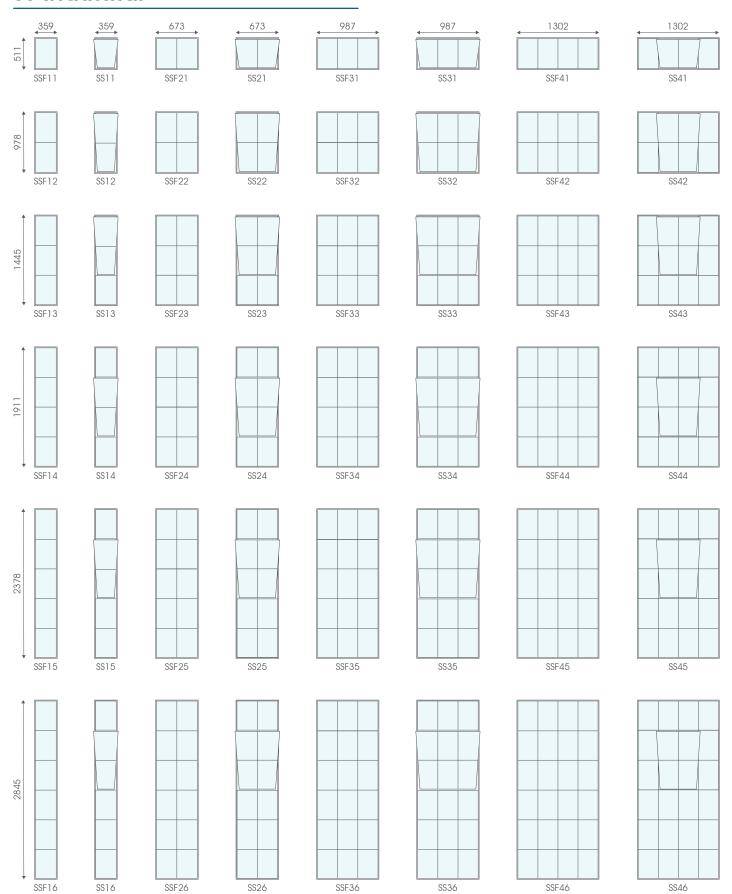

### **SS Industrial**

<sup>\*</sup>Glass not included with frames - shown for illustration only All F7 Windows will have a width shortage of 25mm in comparison to your FX7 Window.

### **SS Industrial**

<sup>\*</sup>Glass not included with frames - shown for illustration only All F7 Windows will have a width shortage of 25mm in comparison to your FX7 Window.

SS56

SSF56

SSA56

SSA36

SSA46