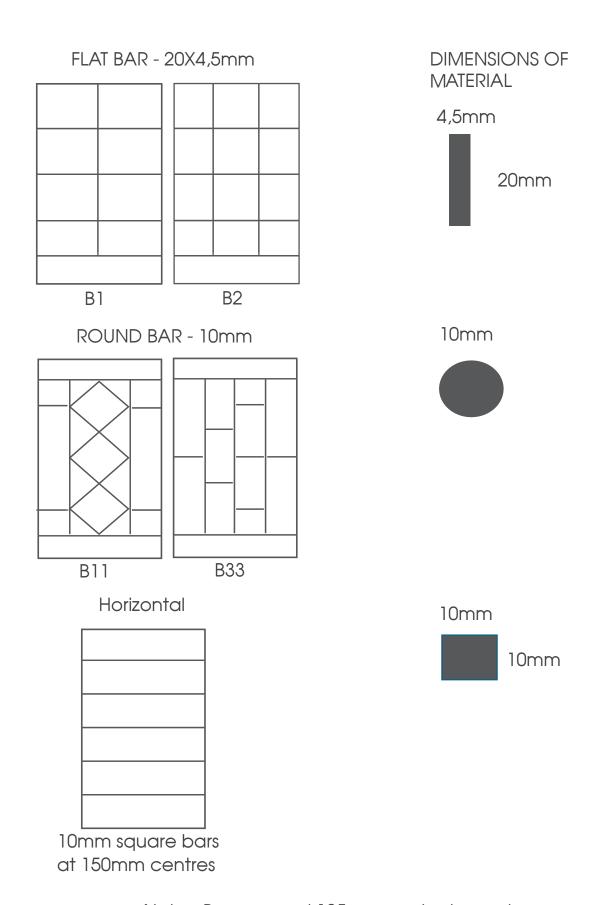

### **Burglar Bars**

Note - Bars spaced 125mm centre to centre Matching designs for fanlights available