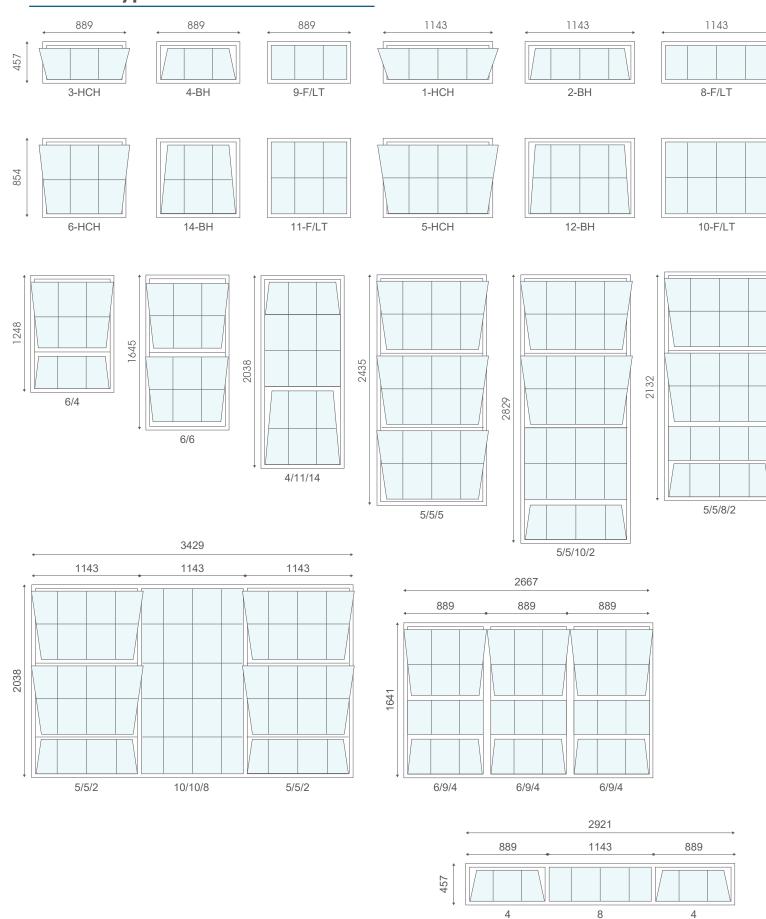

s not included with frames - shown for illustration only All F7 Windows will have a width shortage of 25mm in comparison to your FX7 Window.

G9D59

G8D58



### **TD Type**







## **TD Type**



<sup>\*</sup>Glass not included with frames - shown for illustration only All F7 Windows will have a width shortage of 25mm in comparison to your FX7 Window.



# **TD Type**





### **SS Industrial**



<sup>\*</sup>Glass not included with frames - shown for illustration only All F7 Windows will have a width shortage of 25mm in comparison to your FX7 Window.



### **SS Industrial**



<sup>\*</sup>Glass not included with frames - shown for illustration only All F7 Windows will have a width shortage of 25mm in comparison to your FX7 Window.

SS56

SSF56



SSA56

SSA36

SSA46

# School Type







### **Burglar Bars**



Note - Bars spaced 125mm centre to centre Matching designs for fanlights available



### **Cliscoe Windows**





The ‡inner· type Cliscoe can be manufactured to suit all types of windows in the catalogue and to suit any block size.

The outer type Cliscoe can be manufactured to suit all types of windows in the catalogue and to suit any block size.



Cliscoe Windows can be ordered in any window type configuration refected in the previous pages



### **Contact Information**







+27 (11) 974 0024



www.robmeg.co.za



enquiries@robmeg.co.za



22 Monteer Road, Isando