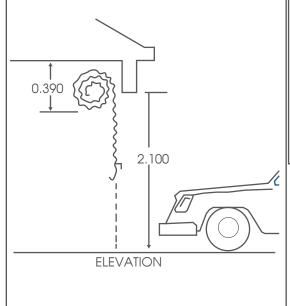

### **Headroom**

MM HEADROOM A B C D

NORMAL 390 40 120 460

RESTRICTED 315 40 85 460

# C A 400mm D B 140mm C 2440mm D 2135mm (Standard) D 2560mm (Caravan)