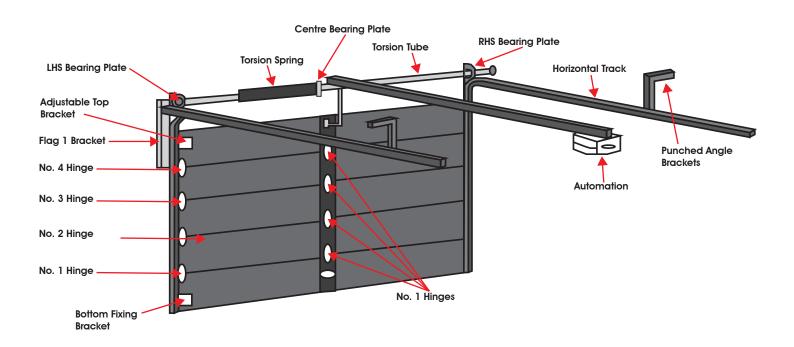

| 2550          | 2562                        |
| Matty 3M x 3M Door         | 3000 x 3000                          | 3050          | 3062                        |
|                            |                                      |               |                             |



### **Headroom**

MM HEADROOM A B C D

NORMAL 390 40 120 460

RESTRICTED 315 40 85 460



### Side Room for a ROLL-A-DOOR only

MM E1 RECOMMENDED 100 MINIMUM 85





### Side Room Automation System

LH & RH E2 120 155 110 130







### **Garage Doors**



### **Accessories**

Unique design to provide effient storage & full protection of your garage doors



### Colours







### **Opening Sizes & Clearances**

# C A 400mm D B 140mm C 2440mm D 2135mm (Standard) D 2560mm (Caravan)



### Hardware Mechanism



### **Colours Available**











### **Sectional Garage Doors**



ROBMEGSTEEL



### Raised & Fielded

The Alu-Lux<sup>™</sup> and Value-Lux<sup>™</sup> garage doors, proudly crafted in South Africa, are meticulously manufactured and assembled right here. The design is tailor-made to withstand the challenging weather conditions commonly experienced in coastal regions. By choosing our garage doors, you not only gain peace of mind but also enjoy unparalleled quality that surpasses expectations.



### **Horizontal Garage Door**

For many years, Super Doors has established itself as the premier producer of garage doors in South Africa. We are committed to providing you with the utmost excellence in cutting-edge designs, superior quality, top-notch safety features, and a wide range of o