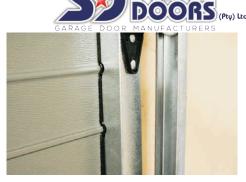

### Finger Shield™

The side view of the pinch prevention patented panels, indicates the design innovation that will protect you and your family from serious hand or finger injuries. Together with this unique safety feature, it also has a higher than normal overlapping joint which seals each panel into the next. This prevents dust and rain penetrating the building.

### **Double Strength Intermediates & End Caps**

Double lipped intermediate struts allow for double the glued surface. Larger glued surfaces, which consist of a polyurethane high modulus glue, has proven to be the best in adhering metal to metal, ensuring a 50% stronger bond.

The boxes end caps being fixed on both sides stabilizes the panel, preventing flexing and allows for stronger and more secure fixing of hinges and other hardware.

Properly fixed hinges ensure a smoother and quieter functioning door.