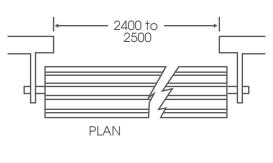

### **Specifications**

| Model                      | Builders Opening<br>(Width x height) | Curtain Width | Width Inside<br>Guide Rails |
|----------------------------|--------------------------------------|---------------|-----------------------------|
| Matty 245 Roll-a-door      | 2400 x 2100                          | 2450          | 2462                        |
| Matty Standard Roll-a-door | 2500 x 2100                          | 2550          | 2562                        |
| Matty Caravan              | 2500 x 2700                          | 2550          | 2562                        |
| Matty 3M x 3M Door         | 3000 x 3000                          | 3050          | 3062                        |
|                            |                                      |               |                             |