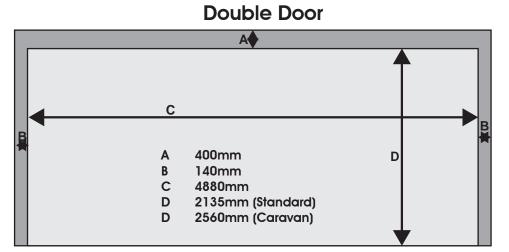

### **Opening Sizes & Clearances**

# C A 400mm D B 140mm C 2440mm D 2135mm (Standard) D 2560mm (Caravan)