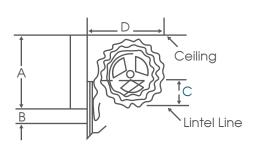

### **Headroom**

MM HEADROOM A B C D

NORMAL 390 40 120 460

RESTRICTED 315 40 85 460