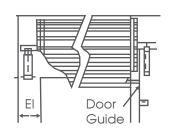

### Side Room for a ROLL-A-DOOR only

MM E1 RECOMMENDED 100 MINIMUM 85

### Side Room Automation System

LH & RH E2 120 155 110 130