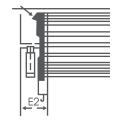

### Side Room for a ROLL-A-DOOR only

MM E1 RECOMMENDED 100 MINIMUM 85

### Side Room Automation System

LH & RH E2 120 155 110 130