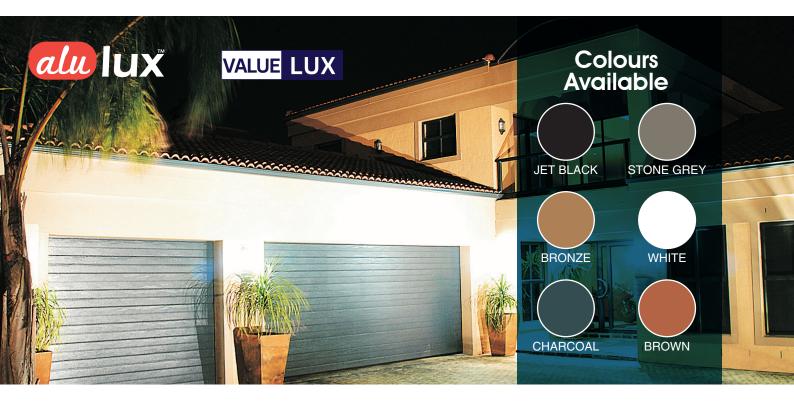

10 130







### **Garage Doors**



### **Accessories**

Unique design to provide effient storage & full protection of your garage doors



### Colours







### **Opening Sizes & Clearances**

# C A 400mm D B 140mm C 2440mm D 2135mm (Standard) D 2560mm (Caravan)



### Hardware Mechanism



### **Colours Available**











### **Sectional Garage Doors**



ROBMEGSTEEL



### Raised & Fielded

The Alu-Lux<sup>™</sup> and Value-Lux<sup>™</sup> garage doors, proudly crafted in South Africa, are meticulously manufactured and assembled right here. The design is tailor-made to withstand the challenging weather conditions commonly experienced in coastal regions. By choosing our garage doors, you not only gain peace of mind but also enjoy unparalleled quality that surpasses expectations.



### **Horizontal Garage Door**

For many years, Super Doors has established itself as the premier producer of garage doors in South Africa. We are committed to providing you with the utmost excellence in cutting-edge designs, superior quality, top-notch safety features, and a wide range of options. Our renowned Alu-Lux™ and Value-Lux™ garage doors, crafted exclusively from the acclaimed Aluzinc material, guarantee that you receive nothing but the finest product available.

### **Sectional Garage Doors**







OPEN

### Finger Shield™

The side view of the pinch prevention patented panels, indicates the design innovation that will protect you and your family from serious hand or finger injuries. Together with this unique safety feature, it also has a higher than normal overlapping joint