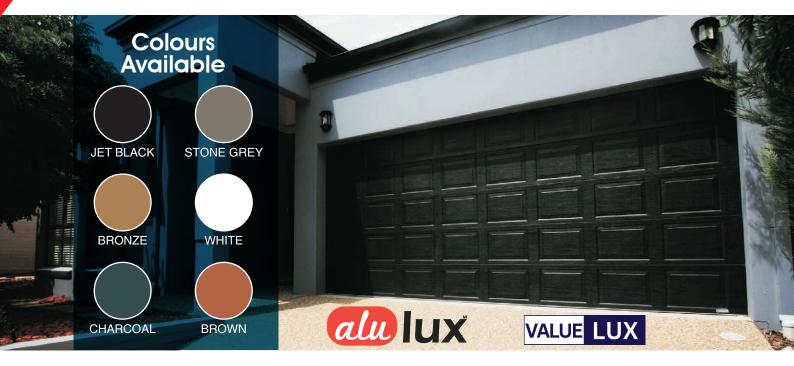

0 x 3000                          | 3050          | 3062                        |
|                            |                                      |               |                             |



### **Headroom**

MM HEADROOM A B C D

NORMAL 390 40 120 460

RESTRICTED 315 40 85 460



### Side Room for a ROLL-A-DOOR only

MM E1 RECOMMENDED 100 MINIMUM 85





### Side Room Automation System

LH & RH E2 120 155 110 130







### **Garage Doors**



### **Accessories**

Unique design to provide effient storage & full protection of your garage doors



### Colours







### **Opening Sizes & Clearances**

# C A 400mm D B 140mm C 2440mm D 2135mm (Standard) D 2560mm (Caravan)



### Hardware Mechanism



### **Colours Available**











### **Sectional Garage Doors**



ROBMEGSTEEL



### Raised & Fielded

The Alu-Lux<sup>™</sup> and Value-Lux<sup>™</sup> garage doors, proudly crafted in South Africa, are meticulously manufactured and assembled right here. The design is tailor-made to withstand the challenging weather conditions commonly experienced in coastal regions. By choosing our garage doors, you not only gain peace of mind but also enjoy unparalleled quality that surpasses expectations.



### **Horizontal Garage Door**

For many years, Super Doors has established itself as the premier producer of garage doors in South Africa. We are committed to providing you with the utmost excellence in cutting-edge designs, superior quality, top-notch safety features, and a wide range of options. Our renowned Alu-Lux™ and Value-Lux™ garage doors, crafted exclusively from th